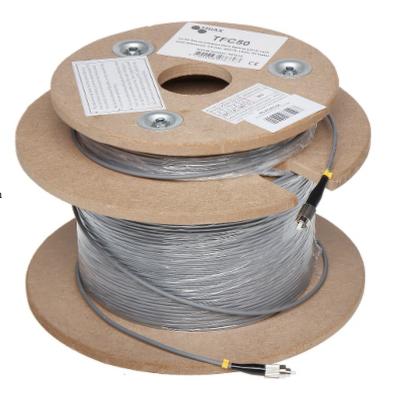

## SINGLE-MODE PATCHCORD **PC-FC/FC-50** 50 m

Patchcords are used to optical signal transmission between active devices, patch panel enclosures, etc.

| Connector type:   | FC <-> FC                                                                                                                                                                                                              |
|-------------------|------------------------------------------------------------------------------------------------------------------------------------------------------------------------------------------------------------------------|
| Fiber optic type: | 9 / 125 μm                                                                                                                                                                                                             |
| Length:           | 50 m                                                                                                                                                                                                                   |
| Main features:    | Made according to the requirements: G.657A, Steel coat protects from damage by stretching, LSZH (Low Smoke Zero Halogen) coating - means small amount of toxic gases emitted during combustion, UV radiation resistant |
| Guarantee:        | 2 years                                                                                                                                                                                                                |