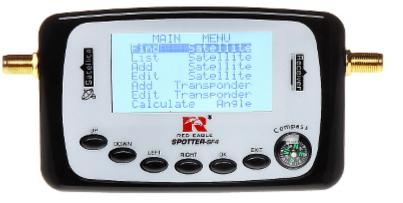

## Code: SF-4 SATELLITE METER SF-4

The SF-4 satellite meter allows to quick set the satellite dish signal. The SF-4 is equipped with readable menu, which helps to operate for each installer. The device has implemented a few satellite positions (satellites + transponders).

The SF-4 model allows to DVB-S2 signals measurement.

| Output and input:             | F socket                                                                                                                                                                                                      |
|-------------------------------|---------------------------------------------------------------------------------------------------------------------------------------------------------------------------------------------------------------|
| Frequency range:              | 950 MHz 2150 MHz                                                                                                                                                                                              |
| Signal level:                 | -6525 dBm                                                                                                                                                                                                     |
| LNB power supply:             | 13/18 V, max. 500 mA                                                                                                                                                                                          |
| Switching between bandwidths: | 22 kHz                                                                                                                                                                                                        |
| DiSEqC:                       | 1.0                                                                                                                                                                                                           |
| Modulation:                   | QPSK, 8PSK                                                                                                                                                                                                    |
| Symbol rate:                  | 1 45 Msps                                                                                                                                                                                                     |
| Power supply:                 | <ul> <li>10 x 1.5 V AA (Batteries) (not included)</li> <li>13 V / 18 V SAT RECEIVER</li> <li>13 V 18 V DC from power adapter (not included)</li> </ul>                                                        |
| Display:                      | 2.7 " LCD - with light indication                                                                                                                                                                             |
| Main features:                | <ul> <li>DVB-S / DVB-S2 signals measurement - SD and HD quality channels</li> <li>Digital meter of signal level and quality (%)</li> <li>Sound signaling</li> <li>DiSEqC and 22kHz control support</li> </ul> |
| Weight:                       | 0.15 kg                                                                                                                                                                                                       |
| Dimensions:                   | 154 x 78 x 29 mm                                                                                                                                                                                              |
| Guarantee:                    | 2 years                                                                                                                                                                                                       |