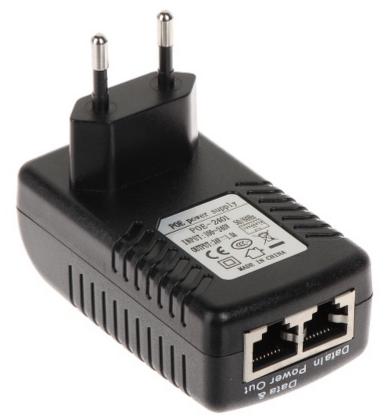

## DATA SHEET

Code: 24V/1A/POE

## SWITCHING ADAPTER 24V/1A/POE

Switching adapter, it is designed to powering IP devices using PoE technology. Power adapter is not compatible with IEEE 802.3af standard.

Attention! If the power adaptor is using for continuous work (24H) the rated current of the adaptor should be less than 80% of the maximal current.