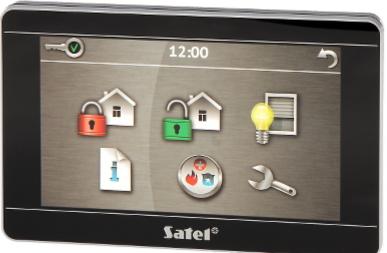

## GRAPHIC KEYPAD FOR ALARM CONTROL PANEL INT-TSH-BSB SATEL

The INT-TSH-BSB sensoric keypad does not only stand for attractive design, but also for simplification for the daily operation of advanced alarm systems and home automation using the functionalities of the INTEGRA, INTEGRA Plus, VERSA, VERSA Plus control units.

With the MAKRO functions, a whole sequence of actions can be performed through a single command.

| Support:              | INTEGRA, INTEGRA Plus, VERSA, VERSA Plus                                                                                                                                                                                                                                                                                                                                                                                                                                                                                                                                     |
|-----------------------|------------------------------------------------------------------------------------------------------------------------------------------------------------------------------------------------------------------------------------------------------------------------------------------------------------------------------------------------------------------------------------------------------------------------------------------------------------------------------------------------------------------------------------------------------------------------------|
| Main features:        | <ul> <li>Large, easily readable LCD with backlight displaying detailed information on system state</li> <li>2 Inputs - INTEGRA, INTEGRA Plus only</li> <li>7 " capacitive touch screen</li> <li>MAKRO features that activates sequence of actions with a single key</li> <li>easy operation of the multi-zone systems</li> <li>Alarms: keypad hold-down PANIC, FIRE and AUX</li> <li>Bbuzzer for acoustic signaling of some system events</li> <li>Panel communication loss indication</li> <li>Microswitch as tamper contact</li> <li>Memory card slot - microSD</li> </ul> |
| Power supply:         | 12 V DC                                                                                                                                                                                                                                                                                                                                                                                                                                                                                                                                                                      |
| Current consumption:  | max. 550 mA                                                                                                                                                                                                                                                                                                                                                                                                                                                                                                                                                                  |
| Color:                | Black + Silver                                                                                                                                                                                                                                                                                                                                                                                                                                                                                                                                                               |
| Operation temp:       | -10 °C 55 °C                                                                                                                                                                                                                                                                                                                                                                                                                                                                                                                                                                 |
| Weight:               | 0.400 kg                                                                                                                                                                                                                                                                                                                                                                                                                                                                                                                                                                     |
| Dimensions:           | 196 x 129 x 22 mm                                                                                                                                                                                                                                                                                                                                                                                                                                                                                                                                                            |
| Manufacturer / Brand: | SATEL                                                                                                                                                                                                                                                                                                                                                                                                                                                                                                                                                                        |
| Guarantee:            | 2 years                                                                                                                                                                                                                                                                                                                                                                                                                                                                                                                                                                      |