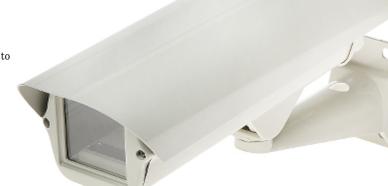

## Code: TP-2606/12 OUTDOOR HOUSING **TP-2606/12**

Attention: The camera ground shouldn't be connected to the housing ground.

| External dimensions:   | 408 x 118 x 108 mm                                                                                                                           |
|------------------------|----------------------------------------------------------------------------------------------------------------------------------------------|
| Internal dimensions:   | 235 x 75 x 67 mm                                                                                                                             |
| Glass dimensions:      | 62 x 58 mm                                                                                                                                   |
| Material:              | Aluminum - powder painted                                                                                                                    |
| Thermostat:            | ✓                                                                                                                                            |
| "Index of Protection": | IP66                                                                                                                                         |
| Main features:         | <ul> <li>The product is adapted to work outdoors</li> <li>The heater with 12V DC / 24V AC thermostat included + Bracket + Bracket</li> </ul> |
| Weight:                | 1.2 kg                                                                                                                                       |
| Guarantee:             | 2 years                                                                                                                                      |