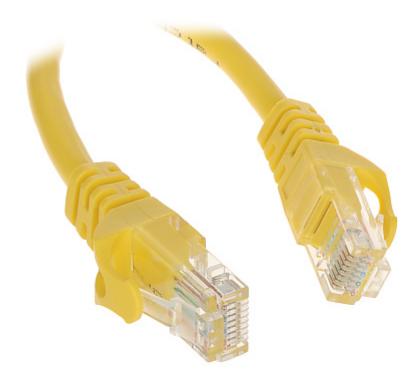

### RJ-45 connectors:

PACKAGE

| Dimensions (L x W x H): 0x0x0 mm | Gross Weight: 0 kg  |
|----------------------------------|---------------------|
|                                  | 01000 019110. 0 119 |