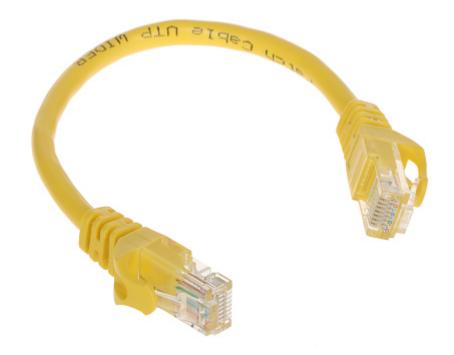

## User Manual

Code: RJ45/0.2-YELLOW PATCHCORD RJ45/0.2-YELLOW 0.2 m

Cable: UTP cat. 5e : RJ-45 - Plug / RJ-45 - Plug

DELTA-OPTI Monika Matysiak; https://www.delta.poznan.pl POL; 60-713 Poznań; Graniczna 10 e-mail: delta-opti@delta.poznan.pl; tel: +(48) 61 864 69 60

# User Manual

Code: RJ45/0.2-YELLOW PATCHCORD **RJ45/0.2-YELLOW** 0.2 m

| Color:               | Yellow                                            |
|----------------------|---------------------------------------------------|
| Length of the cable: | 0.2 m                                             |
| Main features:       | Very easy and quick assembly Corrosion resistance |
| Weight:              | 0.01 kg                                           |
| Guarantee:           | 2 years                                           |