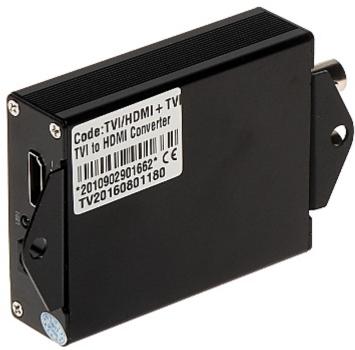

TVI/HDMI+TVI

# Instrukcja obsługi Kod: TVI/HDMI+TVI KONWERTER **TVI/HDMI+TVI**

Konwerter pozwala na podłączenie urządzenia wyposażonego jedynie w wyjście HD-TVI, do odbiornika posiadającego wejście HDMI.

| Wejścia:                    | HD-TVI - Gniazdo BNC                                                                                                                                                                                                           |
|-----------------------------|--------------------------------------------------------------------------------------------------------------------------------------------------------------------------------------------------------------------------------|
| Wyjścia:                    | • HDMI,<br>• HD-TVI (Przelot sygnału)                                                                                                                                                                                          |
| Obsługiwane rozdzielczości: | • 1920 x 1080 - 1080p,<br>• 1280 x 960 - 960p,<br>• 1280 x 720 - 720p,<br>• 720 x 576 - D1                                                                                                                                     |
| Wybrane cechy:              | <ul> <li>Automatyczne dostosowanie sygnału wyjściowego do wejściowego</li> <li>Transmisja w czasie rzeczywistym bez opóźnień oraz utraty jakości sygnału</li> <li>Wskaźniki LED wyświetlające stan pracy urządzenia</li> </ul> |
| Zasilanie:                  | 5 V 12 V DC / 1 A (zasilacz w komplecie)                                                                                                                                                                                       |
| Waga:                       | 0.127 kg                                                                                                                                                                                                                       |
| Wymiary:                    | 115 x 64 x 24 mm                                                                                                                                                                                                               |
| Gwarancja:                  | 2 lata                                                                                                                                                                                                                         |

### Złącza konwertera:

DELTA-OPTI Monika Matysiak; https://www.delta.poznan.pl POL; 60-713 Poznań; Graniczna 10 e-mail: delta-opti@delta.poznan.pl; tel: +(48) 61 864 69 60

TVI/HDMI+TVI

Widok z góry:

Widok z dołu: