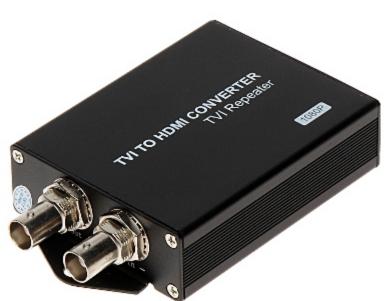

# Instrukcja obsługi Kod: TVI/HDMI+TVI KONWERTER **TVI/HDMI+TVI**

Konwerter pozwala na podłączenie urządzenia wyposażonego jedynie w wyjście HD-TVI, do odbiornika posiadającego wejście HDMI.

| Wejścia:                    | HD-TVI - Gniazdo BNC                                                                                                                                                                                                           |
|-----------------------------|--------------------------------------------------------------------------------------------------------------------------------------------------------------------------------------------------------------------------------|
| Wyjścia:                    | • HDMI,<br>• HD-TVI (Przelot sygnału)                                                                                                                                                                                          |
| Obsługiwane rozdzielczości: | • 1920 x 1080 - 1080p,<br>• 1280 x 960 - 960p,<br>• 1280 x 720 - 720p,<br>• 720 x 576 - D1                                                                                                                                     |
| Wybrane cechy:              | <ul> <li>Automatyczne dostosowanie sygnału wyjściowego do wejściowego</li> <li>Transmisja w czasie rzeczywistym bez opóźnień oraz utraty jakości sygnału</li> <li>Wskaźniki LED wyświetlające stan pracy urządzenia</li> </ul> |
| Zasilanie:                  | 5 V 12 V DC / 1 A (zasilacz w komplecie)                                                                                                                                                                                       |
| Waga:                       | 0.127 kg                                                                                                                                                                                                                       |
| Wymiary:                    | 115 x 64 x 24 mm                                                                                                                                                                                                               |
| Gwarancja:                  | 2 lata                                                                                                                                                                                                                         |

### Złącza konwertera:

DELTA-OPTI Monika Matysiak; https://www.delta.poznan.pl POL; 60-713 Poznań; Graniczna 10 e-mail: delta-opti@delta.poznan.pl; tel: +(48) 61 864 69 60

TVI/HDMI+TVI

Widok z góry:

Widok z dołu: