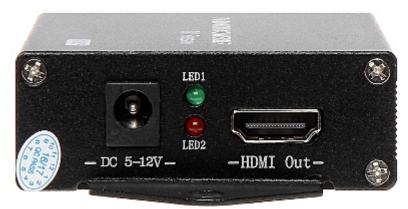

# Instrukcja obsługi Kod: TVI/HDMI+TVI KONWERTER **TVI/HDMI+TVI**

Konwerter pozwala na podłączenie urządzenia wyposażonego jedynie w wyjście HD-TVI, do odbiornika posiadającego wejście HDMI.

| Wejścia:                    | HD-TVI - Gniazdo BNC                                                                                                                                                                                                           |
|-----------------------------|--------------------------------------------------------------------------------------------------------------------------------------------------------------------------------------------------------------------------------|
| Wyjścia:                    | • HDMI,<br>• HD-TVI (Przelot sygnału)                                                                                                                                                                                          |
| Obsługiwane rozdzielczości: | • 1920 x 1080 - 1080p,<br>• 1280 x 960 - 960p,<br>• 1280 x 720 - 720p,<br>• 720 x 576 - D1                                                                                                                                     |
| Wybrane cechy:              | <ul> <li>Automatyczne dostosowanie sygnału wyjściowego do wejściowego</li> <li>Transmisja w czasie rzeczywistym bez opóźnień oraz utraty jakości sygnału</li> <li>Wskaźniki LED wyświetlające stan pracy urządzenia</li> </ul> |
| Zasilanie:                  | 5 V 12 V DC / 1 A (zasilacz w komplecie)                                                                                                                                                                                       |
| Waga:                       | 0.127 kg                                                                                                                                                                                                                       |
| Wymiary:                    | 115 x 64 x 24 mm                                                                                                                                                                                                               |
| Gwarancja:                  | 2 lata                                                                                                                                                                                                                         |

### Złącza konwertera:

DELTA-OPTI Monika Matysiak; https://www.delta.poznan.pl POL; 60-713 Poznań; Graniczna 10 e-mail: delta-opti@delta.poznan.pl; tel: +(48) 61 864 69 60

TVI/HDMI+TVI

Widok z góry:

Widok z dołu: