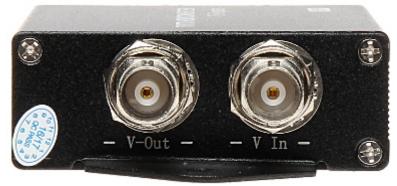

# Instrukcja obsługi Kod: TVI/HDMI+TVI KONWERTER **TVI/HDMI+TVI**

Konwerter pozwala na podłączenie urządzenia wyposażonego jedynie w wyjście HD-TVI, do odbiornika posiadającego wejście HDMI.

| Wejścia:                    | HD-TVI - Gniazdo BNC                                                                                                                                                                                                           |
|-----------------------------|--------------------------------------------------------------------------------------------------------------------------------------------------------------------------------------------------------------------------------|
| Wyjścia:                    | • HDMI,<br>• HD-TVI (Przelot sygnału)                                                                                                                                                                                          |
| Obsługiwane rozdzielczości: | • 1920 x 1080 - 1080p,<br>• 1280 x 960 - 960p,<br>• 1280 x 720 - 720p,<br>• 720 x 576 - D1                                                                                                                                     |
| Wybrane cechy:              | <ul> <li>Automatyczne dostosowanie sygnału wyjściowego do wejściowego</li> <li>Transmisja w czasie rzeczywistym bez opóźnień oraz utraty jakości sygnału</li> <li>Wskaźniki LED wyświetlające stan pracy urządzenia</li> </ul> |
| Zasilanie:                  | 5 V 12 V DC / 1 A (zasilacz w komplecie)                                                                                                                                                                                       |
| Waga:                       | 0.127 kg                                                                                                                                                                                                                       |
| Wymiary:                    | 115 x 64 x 24 mm                                                                                                                                                                                                               |
| Gwarancja:                  | 2 lata                                                                                                                                                                                                                         |

### Złącza konwertera:

DELTA-OPTI Monika Matysiak; https://www.delta.poznan.pl POL; 60-713 Poznań; Graniczna 10 e-mail: delta-opti@delta.poznan.pl; tel: +(48) 61 864 69 60

TVI/HDMI+TVI

Widok z góry:

Widok z dołu: