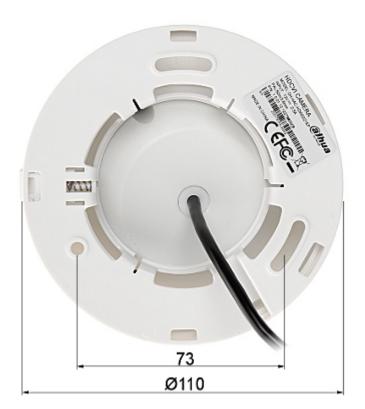

DELTA-OPTI Monika Matysiak; https://www.delta.poznan.pl POL; 60-713 Poznań; Graniczna 10 e-mail: delta-opti@delta.poznan.pl; tel: +(48) 61 864 69 60

DH-HAC-HDW2221EP

| "Index of Protection": | IP67                  |
|------------------------|-----------------------|
| Power supply:          | 12 V DC / 460 mA      |
| Power consumption:     | ≤ 5.5 W               |
| Housing:               | Dome, Metal / Plastic |
| Vandal-proof:          | -                     |
| Color:                 | White                 |
| Operation temp:        | -30 °C 60 °C          |
| Weight:                | 0.32 kg               |
| Dimensions:            | Ø 110 x 95 mm         |
| Manufacturer / Brand:  | DAHUA                 |
| Guarantee:             | 3 years               |

Camera is out from clamping ring:

Mounting side view:

In the kit:

PACKAGE

DELTA-OPTI Monika Matysiak; https://www.delta.poznan.pl POL; 60-713 Poznań; Graniczna 10 e-mail: delta-opti@delta.poznan.pl; tel: +(48) 61 864 69 60