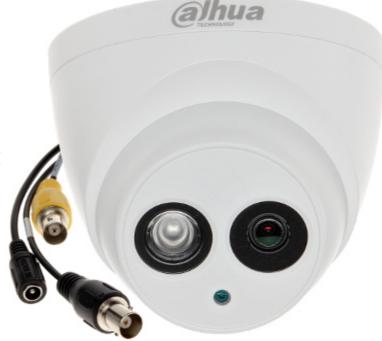

Megapixel camera with 1/2.7" CMOS sensor and HD-CVI (High Definition Composite Video Interface) / PAL. The HD-CVI interface allows to transmission of analog, composite video signal via coaxial cable. Via single coaxial cable can be transmitted three signals: video, audio and control. It enables the transmission of HD resolution images for even 500 m distance with keeping the low costs of the installation. During transmission there are no delays and is maintained the original, high quality image. Camera is according to IP67 Index of Protection norm.