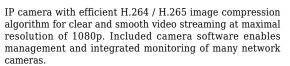

PoE powering possibility, compatible with the 802.3af standard makes the device more universal and easier to install.

| Standard:                 | TCP/IP                                                                                                                                       |
|---------------------------|----------------------------------------------------------------------------------------------------------------------------------------------|
| Sensor:                   | 1/2.8 " Progressive Scan CMOS                                                                                                                |
| Matrix size:              | 2.0 Mpx                                                                                                                                      |
| Scanning system:          | Progressive                                                                                                                                  |
| Resolution:               | 1920 x 1080 - 1080p<br>1280 x 1024 - 1.4 Mpx<br>1280 x 960 - 1.3 Mpx<br>1280 x 720 - 720p                                                    |
| Lens:                     | 2.8 mm                                                                                                                                       |
| View angle:               | <ul> <li>110 ° (manufacturer data)</li> <li>102 ° (our tests result)</li> </ul>                                                              |
| Range of IR illumination: | 30 m                                                                                                                                         |
| S/N ratio:                | > 50 dB                                                                                                                                      |
| RS-485 interface:         | -                                                                                                                                            |
| Memory card slot:         | Micro SD memory cards up to 128GB support (possible local recording)                                                                         |
| Image compression method: | H.264 / H.265 / MJPEG                                                                                                                        |
| Alarm inputs / outputs:   | 1/1                                                                                                                                          |
| Audio:                    | <ul> <li>External microphone input</li> <li>Audio output</li> <li>Bi-directional audio streaming support</li> <li>Audio detection</li> </ul> |
| Bitrate:                  | 24 9472 kbps - H.264<br>14 5632 - H.265                                                                                                      |