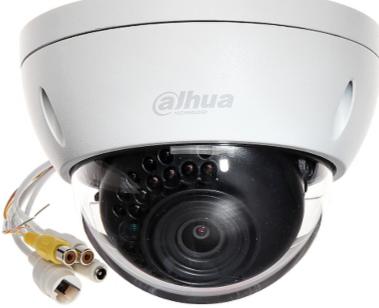

Camera view after remove the Dome cover:

Mounting side view:

Alarm inputs / outputs:

In the kit:

DELTA-OPTI Monika Matysiak; https://www.delta.poznan.pl POL; 60-713 Poznań; Graniczna 10 e-mail: delta-opti@delta.poznan.pl; tel: +(48) 61 864 69 60