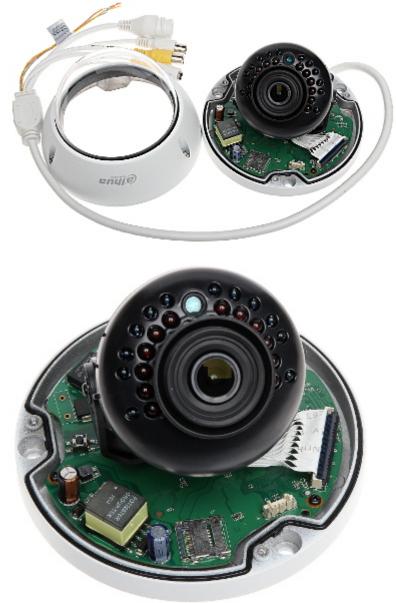

DELTA-OPTI Monika Matysiak; https://www.delta.poznan.pl POL; 60-713 Poznań; Graniczna 10 e-mail: delta-opti@delta.poznan.pl; tel: +(48) 61 864 69 60

| Main stream frame rate:        | 50 fps @ 1080p                                                                                                                                                                                                                                                                                                                                                                                                                                    |
|--------------------------------|---------------------------------------------------------------------------------------------------------------------------------------------------------------------------------------------------------------------------------------------------------------------------------------------------------------------------------------------------------------------------------------------------------------------------------------------------|
| Network interface:             | 10/100 Base-T (RJ-45)                                                                                                                                                                                                                                                                                                                                                                                                                             |
| Network protocols:             | HTTP, HTTPs, TCP, ARP, RTSP, RTP, UDP, SMTP, FTP, DHCP, DNS, DDNS, PPPOE, IPv4/v6, QoS, UPnP, NTP, Bonjour, 802.1x, Multicast, ICMP,IGMP, SNMP                                                                                                                                                                                                                                                                                                    |
| WEB Server:                    | Built-in                                                                                                                                                                                                                                                                                                                                                                                                                                          |
| Max. number of on-line users:  | 20                                                                                                                                                                                                                                                                                                                                                                                                                                                |
| ONVIF:                         | 2.42                                                                                                                                                                                                                                                                                                                                                                                                                                              |
| Main features:                 | <ul> <li>3D-DNR - Digital Noise Reduction</li> <li>WDR - 120 dB - Wide Dynamic Range</li> <li>BLC/HLC - Back Light / High Light Compensation</li> <li>Possibility to change the resolution, quality and bit rate</li> <li>Audio detection</li> <li>IVS analysis - crossing the line (tripwire), intrusion, abandoned/missing object, scene changing, face detection</li> <li>Configurable Privacy Zones</li> <li>Mirror - Mirror image</li> </ul> |
| Mobile phones support:         | <ul> <li>Port no.: 37777 or access by a cloud (P2P)</li> <li>Android: Free application <u>DMSS</u>, Android: Free application <u>IMOU</u></li> <li>iOS (iPhone): Free application <u>DMSS</u>, iOS (iPhone): Free application <u>IMOU</u></li> </ul>                                                                                                                                                                                              |
| Default admin user / password: | admin / admin                                                                                                                                                                                                                                                                                                                                                                                                                                     |
| Default IP address:            | 192.168.1.108                                                                                                                                                                                                                                                                                                                                                                                                                                     |
| Web browser access ports:      | 80, 37777                                                                                                                                                                                                                                                                                                                                                                                                                                         |
| PC client access ports:        | 37777                                                                                                                                                                                                                                                                                                                                                                                                                                             |
| Mobile client access ports:    | 37777                                                                                                                                                                                                                                                                                                                                                                                                                                             |
| Port ONVIF:                    | 80                                                                                                                                                                                                                                                                                                                                                                                                                                                |
| RTSP URL:                      | rtsp://admin:hasło@192.168.1.108:554/cam/realmonitor?channel=1&subtype=0 -<br>Main stream<br>rtsp://admin:hasło@192.168.1.108:554/cam/realmonitor?channel=1&subtype=1 - Sub<br>stream                                                                                                                                                                                                                                                             |
| Vandal-proof:                  | ✓                                                                                                                                                                                                                                                                                                                                                                                                                                                 |
| Color:                         | White                                                                                                                                                                                                                                                                                                                                                                                                                                             |
| Power supply:                  | • PoE (802.3af),<br>• 12 V DC / 420 mA                                                                                                                                                                                                                                                                                                                                                                                                            |
| Power consumption:             | ≤ 5 W                                                                                                                                                                                                                                                                                                                                                                                                                                             |
| Housing:                       | Dome, Metal                                                                                                                                                                                                                                                                                                                                                                                                                                       |
| "Index of Protection":         | IP67                                                                                                                                                                                                                                                                                                                                                                                                                                              |
| Dimensions:                    | Ø 110 x 81 mm                                                                                                                                                                                                                                                                                                                                                                                                                                     |
| Weight:                        | 0.365 kg                                                                                                                                                                                                                                                                                                                                                                                                                                          |
| Supported languages:           | English, Polish                                                                                                                                                                                                                                                                                                                                                                                                                                   |
| Manufacturer / Brand:          | DAHUA                                                                                                                                                                                                                                                                                                                                                                                                                                             |
| Guarantee:                     | 3 years                                                                                                                                                                                                                                                                                                                                                                                                                                           |