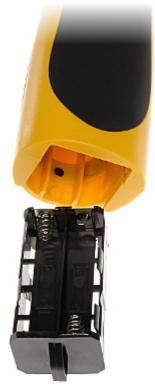

The LCD monitor with handhold grip:

Code: SPY-CAM-4
INSPECTION CAMERA PAL SPY-CAM-4

Inside the bracket there is a place for 4 AA batteries:

The handhold grip and flexible tube connectors:

User Manual
Code: SPY-CAM-4
INSPECTION CAMERA PAL SPY-CAM-4