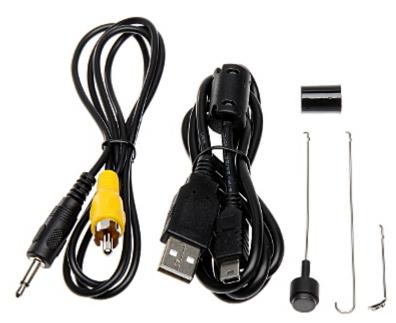

Camera with LED illuminator on:

Monitor connectors:

Code: SPY-CAM-4
INSPECTION CAMERA PAL SPY-CAM-4

 $Example\ of\ application:$ 

Code: SPY-CAM-4
INSPECTION CAMERA PAL SPY-CAM-4

In the kit:

Code: SPY-CAM-4
INSPECTION CAMERA PAL SPY-CAM-4