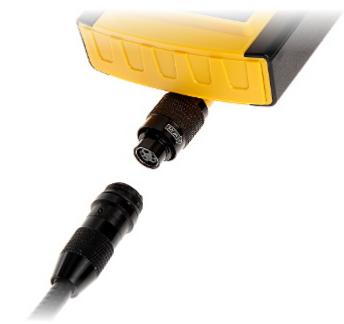

The LCD monitor with handhold grip:

Code: SPY-CAM-4
INSPECTION CAMERA PAL SPY-CAM-4

Inside the bracket there is a place for 4 AA batteries:

The handhold grip and flexible tube connectors:

User Manual
Code: SPY-CAM-4
INSPECTION CAMERA PAL SPY-CAM-4