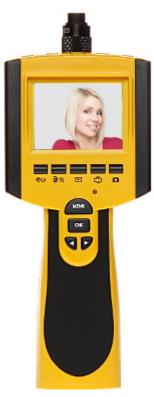

In the kit there is also the 2.7" LCD monitor.

# Code: SPY-CAM-4 INSPECTION CAMERA PAL SPY-CAM-4

| Standard:                          | PAL                                                                                                                                 |
|------------------------------------|-------------------------------------------------------------------------------------------------------------------------------------|
| Sensor:                            | CMOS                                                                                                                                |
| Matrix size:                       | 0.3 Mpx                                                                                                                             |
| Display:                           | 2.7 " TFT LCD                                                                                                                       |
| Resolution:                        | 640 x 480 px                                                                                                                        |
| Camera view angle:                 | 45 °                                                                                                                                |
| White light LED illuminator range: | 1.5 m                                                                                                                               |
| "Index of Protection":             | IP67                                                                                                                                |
| Main features:                     | The ability to view the camera image directly on the screen     Micro SD memory cards up to 32GB support (possible local recording) |
| Additional accessories:            | mirror, magnet, hook, rubber ring                                                                                                   |
| Power supply:                      | 6 V battery 4x LR6 (AA)                                                                                                             |
| Housing:                           | Spy, Plastic                                                                                                                        |
| Operation temp:                    | -10 °C 50 °C                                                                                                                        |
| Weight:                            | 0.47 kg (total)                                                                                                                     |
| Dimensions:                        | 9 mm (camera diameter)<br>8 mm (cable diameter)<br>1.0 m (cable length)<br>52 x 90 x 236 mm                                         |
| Guarantee:                         | 2 years                                                                                                                             |