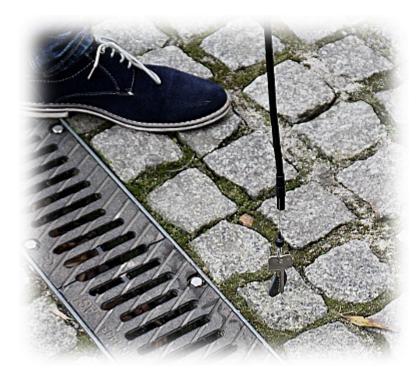

Camera with LED illuminator on:

Monitor connectors:

Code: SPY-CAM-4
INSPECTION CAMERA PAL SPY-CAM-4

 $Example\ of\ application:$ 

Code: SPY-CAM-4
INSPECTION CAMERA PAL SPY-CAM-4

In the kit:

Code: SPY-CAM-4
INSPECTION CAMERA PAL SPY-CAM-4