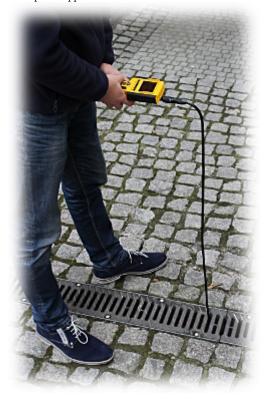

Camera with LED illuminator on:

Monitor connectors:

Code: SPY-CAM-4
INSPECTION CAMERA PAL SPY-CAM-4

 $Example\ of\ application:$ 

Code: SPY-CAM-4
INSPECTION CAMERA PAL SPY-CAM-4

In the kit:

Code: SPY-CAM-4
INSPECTION CAMERA PAL SPY-CAM-4