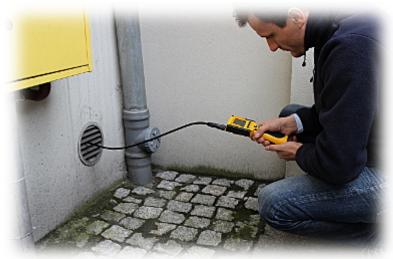

Specialized inspection mini camera with 1m tube. It is designed to remote inspection in hard to reach places. Waterproof. Camera has white light LEDs with adjustable illumination (it can work in full darkness conditions).

Camera with LED illuminator on:

Monitor connectors:

Code: SPY-CAM-4
INSPECTION CAMERA PAL SPY-CAM-4

 $Example\ of\ application:$ 

Code: SPY-CAM-4
INSPECTION CAMERA PAL SPY-CAM-4

In the kit:

Code: SPY-CAM-4
INSPECTION CAMERA PAL SPY-CAM-4