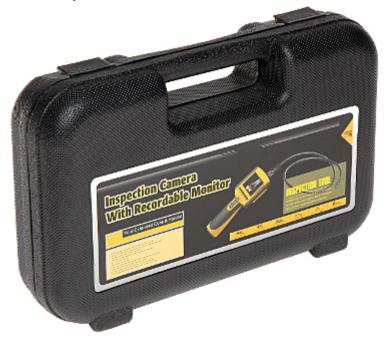

All kit elements placed inside the aesthetic case:

PACKAGE

Dimensions (L x W x H): 0x0x0 mm Gross Weight: 0 kg