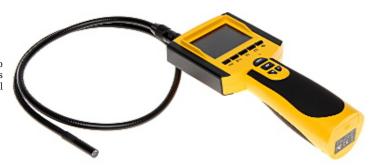

Specialized inspection mini camera with 1m tube. It is designed to remote inspection in hard to reach places. Waterproof. Camera has white light LEDs with adjustable illumination (it can work in full darkness conditions).

# Code: SPY-CAM-4 INSPECTION CAMERA PAL SPY-CAM-4

| Standard:                          | PAL                                                                                                                                 |
|------------------------------------|-------------------------------------------------------------------------------------------------------------------------------------|
| Sensor:                            | CMOS                                                                                                                                |
| Matrix size:                       | 0.3 Mpx                                                                                                                             |
| Display:                           | 2.7 " TFT LCD                                                                                                                       |
| Resolution:                        | 640 x 480 px                                                                                                                        |
| Camera view angle:                 | 45 °                                                                                                                                |
| White light LED illuminator range: | 1.5 m                                                                                                                               |
| "Index of Protection":             | IP67                                                                                                                                |
| Main features:                     | The ability to view the camera image directly on the screen     Micro SD memory cards up to 32GB support (possible local recording) |
| Additional accessories:            | mirror, magnet, hook, rubber ring                                                                                                   |
| Power supply:                      | 6 V battery 4x LR6 (AA)                                                                                                             |
| Housing:                           | Spy, Plastic                                                                                                                        |
| Operation temp:                    | -10 °C 50 °C                                                                                                                        |
| Weight:                            | 0.47 kg (total)                                                                                                                     |
| Dimensions:                        | 9 mm (camera diameter)<br>8 mm (cable diameter)<br>1.0 m (cable length)<br>52 x 90 x 236 mm                                         |
| Guarantee:                         | 2 years                                                                                                                             |