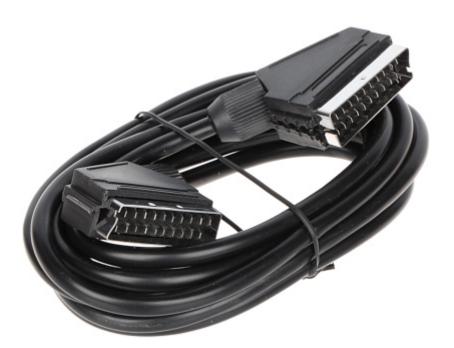

| Cable:               | EURO Plug / EURO Plug 21 pin |
|----------------------|------------------------------|
| Length of the cable: | 3 m                          |