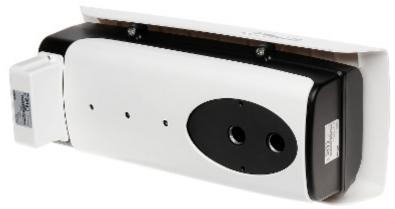

## User Manual Code: DH-PFH610N-W outdoor side opening housing **dh-pfh610n-w** dahua

| Internal dimensions:   | 255 x 90 x 83 mm                                                                                                                                     |
|------------------------|------------------------------------------------------------------------------------------------------------------------------------------------------|
| Glass dimensions:      | 80 x 100 mm                                                                                                                                          |
| Material:              | Aluminum - powder painted / PC                                                                                                                       |
| Thermostat:            | ¥                                                                                                                                                    |
| Main features:         | <ul> <li>The product is adapted to work outdoors (heater and fan cooler built-in)</li> <li>Wiper</li> <li>Bracket not included in the kit</li> </ul> |
| "Index of Protection": | IP66                                                                                                                                                 |
| Operation temp:        | -40 °C 60 °C                                                                                                                                         |
| Weight:                | 2.54 kg                                                                                                                                              |
| Manufacturer / Brand:  | DAHUA                                                                                                                                                |
| Guarantee:             | 3 years                                                                                                                                              |