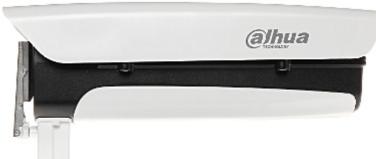

|
| Operation temp:        | -40 °C 60 °C                                                                                                                                         |
| Weight:                | 2.54 kg                                                                                                                                              |
| Manufacturer / Brand:  | DAHUA                                                                                                                                                |
| Guarantee:             | 3 years                                                                                                                                              |

Side view:



Internal view of the housing:



Connectors:



DH-PFH610N-W



## User Manual Code: DH-PFH610N-W outdoor side opening housing **dh-pfh610n-w** dahua



Bottom view:



Dimensions:









DELTA-OPTI Monika Matysiak; https://www.delta.poznan.pl POL; 60-713 Poznań; Graniczna 10 e-mail: delta-opti@delta.poznan.pl; tel: +(48) 61 864 69 60

2024-07-12

DH-PFH610N-W



#### User Manual Code: DH-PFH610N-W OUTDOOR SIDE OPENING HOUSING **DH-PFH610N-W** DAHUA



#### PACKAGE

| Dimensions (L x W x H): 0x0x0 mm | Gross Weight: 0 kg |
|----------------------------------|--------------------|
|----------------------------------|--------------------|