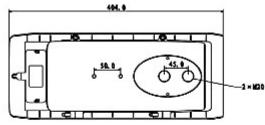

## User Manual Code: DH-PFH610N-W outdoor side opening housing **dh-pfh610n-w** dahua

Bottom view:

Dimensions:

DELTA-OPTI Monika Matysiak; https://www.delta.poznan.pl POL; 60-713 Poznań; Graniczna 10 e-mail: delta-opti@delta.poznan.pl; tel: +(48) 61 864 69 60