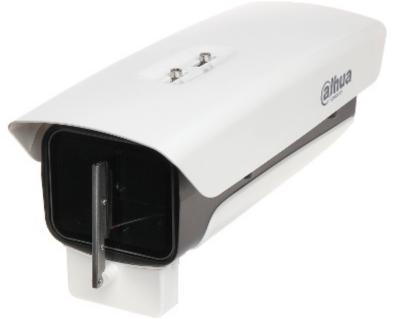

## User Manual Code: DH-PFH610N-W outdoor side opening housing **dh-pfh610n-w** dahua

| Internal dimensions:   | 255 x 90 x 83 mm                                                                                                                                     |
|------------------------|------------------------------------------------------------------------------------------------------------------------------------------------------|
| Glass dimensions:      | 80 x 100 mm                                                                                                                                          |
| Material:              | Aluminum - powder painted / PC                                                                                                                       |
| Thermostat:            | ¥                                                                                                                                                    |
| Main features:         | <ul> <li>The product is adapted to work outdoors (heater and fan cooler built-in)</li> <li>Wiper</li> <li>Bracket not included in the kit</li> </ul> |
| "Index of Protection": | IP66                                                                                                                                                 |
| Operation temp:        | -40 °C 60 °C                                                                                                                                         |
| Weight:                | 2.54 kg                                                                                                                                              |
| Manufacturer / Brand:  | DAHUA                                                                                                                                                |
| Guarantee:             | 3 years                                                                                                                                              |