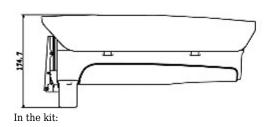

|
| Weight:                | 2.54 kg                                                                                                                                              |
| Manufacturer / Brand:  | DAHUA                                                                                                                                                |
| Guarantee:             | 3 years                                                                                                                                              |

Side view:



Internal view of the housing:



Connectors:



DH-PFH610N-W



## User Manual Code: DH-PFH610N-W outdoor side opening housing **dh-pfh610n-w** dahua



Bottom view:



Dimensions:









DELTA-OPTI Monika Matysiak; https://www.delta.poznan.pl POL; 60-713 Poznań; Graniczna 10 e-mail: delta-opti@delta.poznan.pl; tel: +(48) 61 864 69 60

2024-07-12

DH-PFH610N-W



#### User Manual Code: DH-PFH610N-W OUTDOOR SIDE OPENING HOUSING **DH-PFH610N-W** DAHUA



#### PACKAGE

| Dimensions (L x W x H): 0x0x0 mm | Gross Weight: 0 kg |
|----------------------------------|--------------------|
|----------------------------------|--------------------|