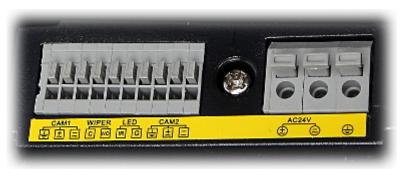

|
| Weight:                | 2.54 kg                                                                                                                                              |
| Manufacturer / Brand:  | DAHUA                                                                                                                                                |
| Guarantee:             | 3 years                                                                                                                                              |

Side view:



Internal view of the housing:



Connectors:



DH-PFH610N-W



## User Manual Code: DH-PFH610N-W outdoor side opening housing **dh-pfh610n-w** dahua



Bottom view:



Dimensions:









DELTA-OPTI Monika Matysiak; https://www.delta.poznan.pl POL; 60-713 Poznań; Graniczna 10 e-mail: delta-opti@delta.poznan.pl; tel: +(48) 61 864 69 60

2024-07-12

DH-PFH610N-W



#### User Manual Code: DH-PFH610N-W OUTDOOR SIDE OPENING HOUSING **DH-PFH610N-W** DAHUA



#### PACKAGE

| Dimensions (L x W x H): 0x0x0 mm | Gross Weight: 0 kg |
|----------------------------------|--------------------|
|----------------------------------|--------------------|