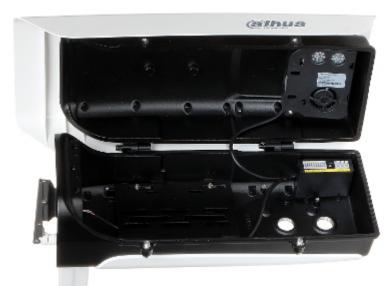

|
| Operation temp:        | -40 °C 60 °C                                                                                                                                         |
| Weight:                | 2.54 kg                                                                                                                                              |
| Manufacturer / Brand:  | DAHUA                                                                                                                                                |
| Guarantee:             | 3 years                                                                                                                                              |

Side view:



Internal view of the housing:



Connectors:



DH-PFH610N-W



## User Manual Code: DH-PFH610N-W outdoor side opening housing **dh-pfh610n-w** dahua



Bottom view:



Dimensions:









DELTA-OPTI Monika Matysiak; https://www.delta.poznan.pl POL; 60-713 Poznań; Graniczna 10 e-mail: delta-opti@delta.poznan.pl; tel: +(48) 61 864 69 60

2024-07-12

DH-PFH610N-W



#### User Manual Code: DH-PFH610N-W OUTDOOR SIDE OPENING HOUSING **DH-PFH610N-W** DAHUA



#### PACKAGE

| Dimensions (L x W x H): 0x0x0 mm | Gross Weight: 0 kg |
|----------------------------------|--------------------|
|----------------------------------|--------------------|