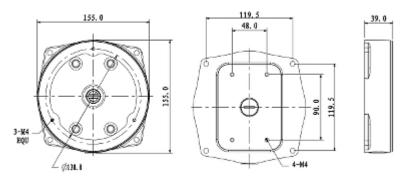

## User Manual Code: PFA132 CAMERA BRACKET **PFA132** DAHUA

| Neck diameter:                  | Ø 155 mm                                  |
|---------------------------------|-------------------------------------------|
| Suitable for cameras:           | DAHUA - documentation for download below. |
| Material:                       | Aluminum                                  |
| Color:                          | White                                     |
| Distance from mounting surface: | 39 mm                                     |
| Weight:                         | 0.446 kg                                  |
| Dimensions:                     | 155 x 155 x 39 mm                         |
| Manufacturer / Brand:           | DAHUA                                     |
| Guarantee:                      | 3 years                                   |

Camera mounting side view:

### Wall mounting side view:

DELTA-OPTI Monika Matysiak; https://www.delta.poznan.pl POL; 60-713 Poznań; Graniczna 10 e-mail: delta-opti@delta.poznan.pl; tel: +(48) 61 864 69 60

### Dimensions:

Example of application:

DELTA-OPTI Monika Matysiak; https://www.delta.poznan.pl POL; 60-713 Poznań; Graniczna 10 e-mail: delta-opti@delta.poznan.pl; tel: +(48) 61 864 69 60

2024-05-24

PFA132