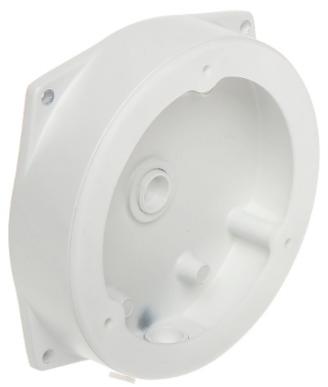

| Ø 155 mm                                  |
|---------------------------------|-------------------------------------------|
| Suitable for cameras:           | DAHUA - documentation for download below. |
| Material:                       | Aluminum                                  |
| Color:                          | White                                     |
| Distance from mounting surface: | 39 mm                                     |
| Weight:                         | 0.446 kg                                  |
| Dimensions:                     | 155 x 155 x 39 mm                         |
| Manufacturer / Brand:           | DAHUA                                     |
| Guarantee:                      | 3 years                                   |

Camera mounting side view:









### Wall mounting side view:





DELTA-OPTI Monika Matysiak; https://www.delta.poznan.pl POL; 60-713 Poznań; Graniczna 10 e-mail: delta-opti@delta.poznan.pl; tel: +(48) 61 864 69 60





### Dimensions:



Example of application:



DELTA-OPTI Monika Matysiak; https://www.delta.poznan.pl POL; 60-713 Poznań; Graniczna 10 e-mail: delta-opti@delta.poznan.pl; tel: +(48) 61 864 69 60

2024-05-24

PFA132





PACKAGE

Dimensions (L x W x H): 0x0x0 mm Gross Weight: 0 kg