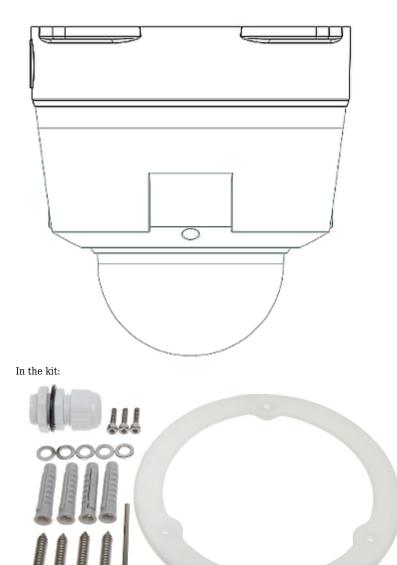

### Dimensions:

Example of application:

DELTA-OPTI Monika Matysiak; https://www.delta.poznan.pl POL; 60-713 Poznań; Graniczna 10 e-mail: delta-opti@delta.poznan.pl; tel: +(48) 61 864 69 60

2024-05-24

PFA132

PACKAGE

Dimensions (L x W x H): 0x0x0 mm Gross Weight: 0 kg