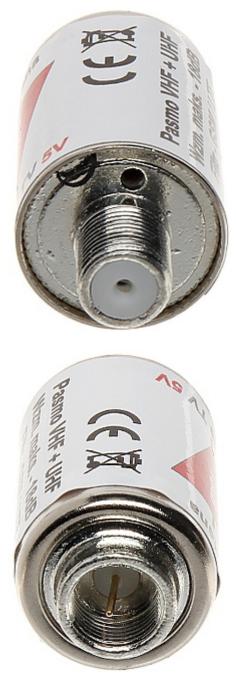

| Frequency range:          | 170 MHz 800 MHz                   |
|---------------------------|-----------------------------------|
| Number of inputs/outputs: | 1/1                               |
| Input/output impedance:   | 75 Ω                              |
| Connectors type:          | 1 x F plug / 1 x F socket         |
| Gain :                    | 18 dB                             |
| Self-noises:              | 4 dB                              |
| Max. output level:        | 94 dBµV                           |
| DC voltage passing:       | ¥                                 |
| Main features:            | Built-in GSM / LTE filter         |
| Power supply:             | 5 V DC / 40 mA (from output side) |
| Operation temp:           | -10 °C 50 °C                      |
| Dimensions:               | Ø 21 x 47 mm                      |
| Manufacturer / Brand:     | MEZON                             |
| Guarantee:                | 2 years                           |

Connectors view:

A-C18UV/5V

Side view:

DELTA-OPTI Monika Matysiak; https://www.delta.poznan.pl POL; 60-713 Poznań; Graniczna 10 e-mail: delta-opti@delta.poznan.pl; tel: +(48) 61 864 69 60

2024-05-24

A-C18UV/5V