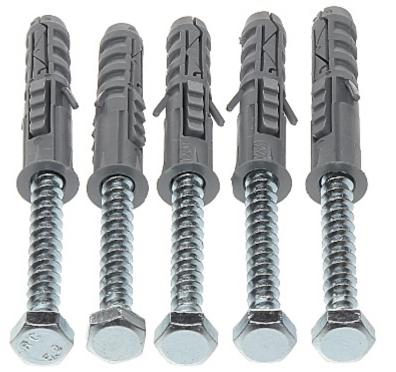

DELTA-OPTI Monika Matysiak; https://www.delta.poznan.pl POL; 60-713 Poznań; Graniczna 10 e-mail: delta-opti@delta.poznan.pl; tel: +(48) 61 864 69 60

2024-05-23

OMP-50L30

| Material:                       | Metal                                                           |
|---------------------------------|-----------------------------------------------------------------|
| Mast diameter:                  | max. 50 mm                                                      |
| Distance from tube to the wall: | 300 mm                                                          |
| Mount:                          | 5 x Expansion plugs Ø 12 mm                                     |
| Main features:                  | <ul><li> The whole galvanized</li><li> It has support</li></ul> |
| Manufacturer / Brand:           | DELTA                                                           |
| Guarantee:                      | 3 years                                                         |