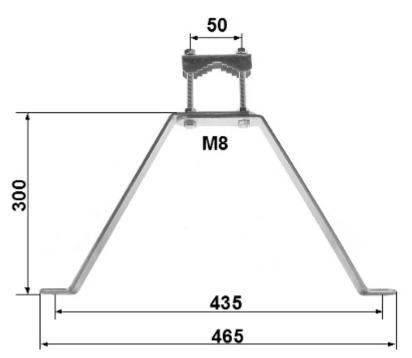

DELTA-OPTI Monika Matysiak; https://www.delta.poznan.pl POL; 60-713 Poznań; Graniczna 10 e-mail: delta-opti@delta.poznan.pl; tel: +(48) 61 864 69 60

2024-05-23

OMP-50L30

| Material:                       | Metal                                                           |
|---------------------------------|-----------------------------------------------------------------|
| Mast diameter:                  | max. 50 mm                                                      |
| Distance from tube to the wall: | 300 mm                                                          |
| Mount:                          | 5 x Expansion plugs Ø 12 mm                                     |
| Main features:                  | <ul><li> The whole galvanized</li><li> It has support</li></ul> |
| Manufacturer / Brand:           | DELTA                                                           |
| Guarantee:                      | 3 years                                                         |