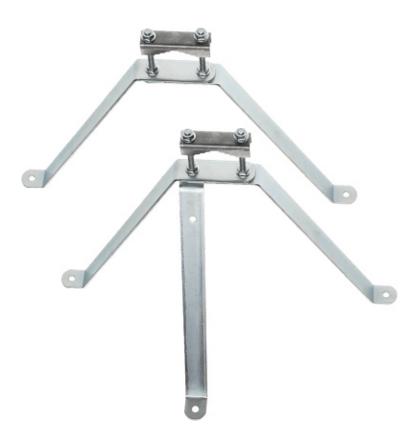

Wall bracket allows to mount the antenna masts to the wall.

The kit includes two elements.

The user manual must be kept because it may be required in the future. The device is to be used exclusively for purposes specified in this user manual.

Dimensions:

In the kit:

PACKAGE

Dimensions (L x W x H): 0x0x0 mm Gross Weight: 0 kg

DELTA-OPTI Monika Matysiak; https://www.delta.poznan.pl POL; 60-713 Poznań; Graniczna 10 e-mail: delta-opti@delta.poznan.pl; tel: +(48) 61 864 69 60