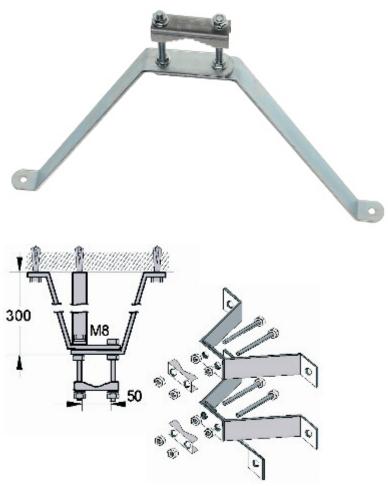

DELTA-OPTI Monika Matysiak; https://www.delta.poznan.pl POL; 60-713 Poznań; Graniczna 10 e-mail: delta-opti@delta.poznan.pl; tel: +(48) 61 864 69 60

2024-05-23

OMP-50L30

| Material:                       | Metal                                                           |
|---------------------------------|-----------------------------------------------------------------|
| Mast diameter:                  | max. 50 mm                                                      |
| Distance from tube to the wall: | 300 mm                                                          |
| Mount:                          | 5 x Expansion plugs Ø 12 mm                                     |
| Main features:                  | <ul><li> The whole galvanized</li><li> It has support</li></ul> |
| Manufacturer / Brand:           | DELTA                                                           |
| Guarantee:                      | 3 years                                                         |

Dimensions:

In the kit:

PACKAGE

Dimensions (L x W x H): 0x0x0 mm Gross Weight: 0 kg

DELTA-OPTI Monika Matysiak; https://www.delta.poznan.pl POL; 60-713 Poznań; Graniczna 10 e-mail: delta-opti@delta.poznan.pl; tel: +(48) 61 864 69 60