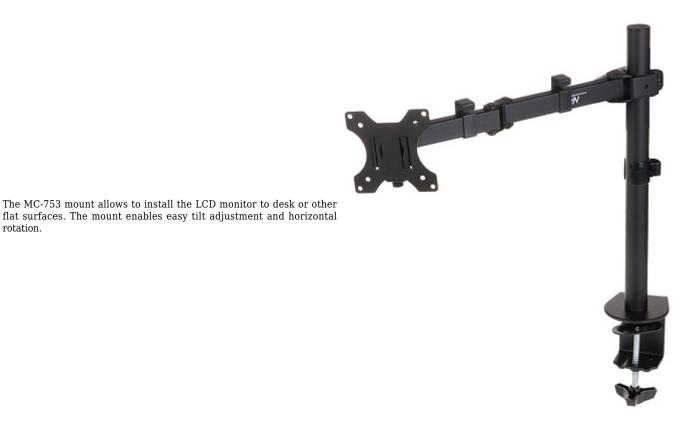

DELTA-OPTI Monika Matysiak; https://www.delta.poznan.pl POL; 60-713 Poznań; Graniczna 10 e-mail: delta-opti@delta.poznan.pl; tel: +(48) 61 864 69 60

2024-05-24

rotation

## User Manual Code: MC-753 MONITOR DESK MOUNT MC-753 MACLEAN

| Mounting standard:                   | VESA 100 x 100, 75 x 75 |
|--------------------------------------|-------------------------|
| Screen size range:                   | 13 " 32 "               |
| Bearing capacity:                    | 8 kg                    |
| Color:                               | Silver / Black          |
| Tilt adjustment:                     | -45 ° 45 °              |
| Horizontal rotation:                 | 180 °                   |
| Rotation in the plane of the screen: | -                       |
| Weight:                              | 3.06 kg                 |
| Dimensions:                          | 117 x 246 x 468 mm      |
| Manufacturer / Brand:                | MACLEAN                 |
| Guarantee:                           | 2 years                 |