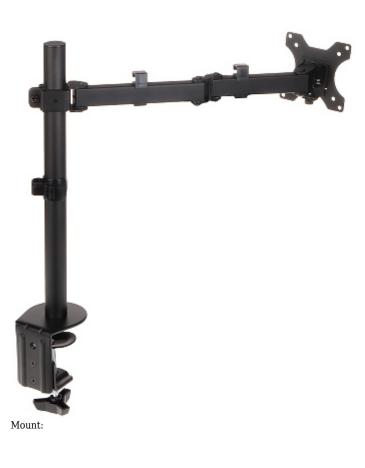

## User Manual Code: MC-753 MONITOR DESK MOUNT MC-753 MACLEAN

| Mounting standard:                   | VESA 100 x 100, 75 x 75 |
|--------------------------------------|-------------------------|
| Screen size range:                   | 13 " 32 "               |
| Bearing capacity:                    | 8 kg                    |
| Color:                               | Silver / Black          |
| Tilt adjustment:                     | -45 ° 45 °              |
| Horizontal rotation:                 | 180 °                   |
| Rotation in the plane of the screen: | -                       |
| Weight:                              | 3.06 kg                 |
| Dimensions:                          | 117 x 246 x 468 mm      |
| Manufacturer / Brand:                | MACLEAN                 |
| Guarantee:                           | 2 years                 |