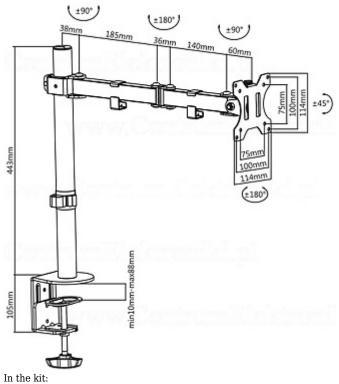

## User Manual Code: MC-753 MONITOR DESK MOUNT MC-753 MACLEAN

| Mounting standard:                   | VESA 100 x 100, 75 x 75 |
|--------------------------------------|-------------------------|
| Screen size range:                   | 13 " 32 "               |
| Bearing capacity:                    | 8 kg                    |
| Color:                               | Silver / Black          |
| Tilt adjustment:                     | -45 ° 45 °              |
| Horizontal rotation:                 | 180 °                   |
| Rotation in the plane of the screen: | -                       |
| Weight:                              | 3.06 kg                 |
| Dimensions:                          | 117 x 246 x 468 mm      |
| Manufacturer / Brand:                | MACLEAN                 |
| Guarantee:                           | 2 years                 |

Dimensions:

DELTA-OPTI Monika Matysiak; https://www.delta.poznan.pl POL; 60-713 Poznań; Graniczna 10 e-mail: delta-opti@delta.poznan.pl; tel: +(48) 61 864 69 60

2024-05-24

MC-753

PACKAGE

| Dimensions (L x W x H): 0x0x0 mm | Gross Weight: 0 kg |
|----------------------------------|--------------------|
|                                  |                    |