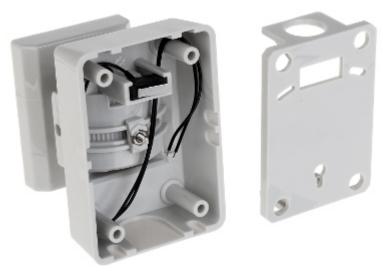

|
| Manufacturer's code:     | DS-PDB-EX-Wallbracket                                                                                                                                                                                         |
| Guarantee:               | 2 years                                                                                                                                                                                                       |

#### Wall mounting side view:



Side view:



# User Manual Code: XD-WALLBRACKET BRACKET FOR MOTION DETECTORS XD-WALLBRACKET



#### Dimensions:





# User Manual

# Code: XD-WALLBRACKET BRACKET FOR MOTION DETECTORS XD-WALLBRACKET



In the kit:



PACKAGE

Dimensions (L x W x H): 0x0x0 mm

Gross Weight: 0 kg