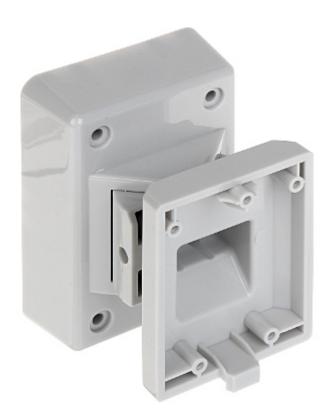

## Code: XD-WALLBRACKET BRACKET FOR MOTION DETECTORS XD-WALLBRACKET

| Application:             | For outdoor use, Designed for detectors: XD10TTAM, XD15TT                                                                                                                                                     |
|--------------------------|---------------------------------------------------------------------------------------------------------------------------------------------------------------------------------------------------------------|
| Swivel angle adjustment: | ± 45 °                                                                                                                                                                                                        |
| Tilt angle adjustment:   | - 10 ° 30 °                                                                                                                                                                                                   |
| Housing:                 | Plastic                                                                                                                                                                                                       |
| Main features:           | Tamper detection - removing from mounting surface     Aesthetic and solid construction     The bracket is made of polycarbonate, which provides high mechanical strength and resistance to weather conditions |
| Weight:                  | 0.15 kg                                                                                                                                                                                                       |
| Dimensions:              | 100 x 84 x 72 mm                                                                                                                                                                                              |
| Manufacturer / Brand:    | PYRONIX                                                                                                                                                                                                       |
| SAP Code:                | 361300068                                                                                                                                                                                                     |
| Manufacturer's code:     | DS-PDB-EX-Wallbracket                                                                                                                                                                                         |
| Guarantee:               | 2 years                                                                                                                                                                                                       |