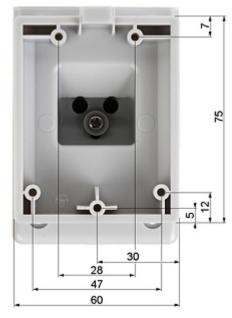

|
| Manufacturer's code:     | DS-PDB-EX-Wallbracket                                                                                                                                                                                         |
| Guarantee:               | 2 years                                                                                                                                                                                                       |

#### Wall mounting side view:



Side view:



# User Manual Code: XD-WALLBRACKET BRACKET FOR MOTION DETECTORS XD-WALLBRACKET



#### Dimensions:





# User Manual

# Code: XD-WALLBRACKET BRACKET FOR MOTION DETECTORS XD-WALLBRACKET



In the kit:



PACKAGE

Dimensions (L x W x H): 0x0x0 mm

Gross Weight: 0 kg