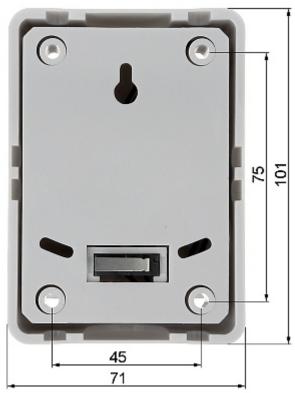

|
| Manufacturer's code:     | DS-PDB-EX-Wallbracket                                                                                                                                                                                         |
| Guarantee:               | 2 years                                                                                                                                                                                                       |

#### Wall mounting side view:



Side view:



# User Manual Code: XD-WALLBRACKET BRACKET FOR MOTION DETECTORS XD-WALLBRACKET



#### Dimensions:





# User Manual

# Code: XD-WALLBRACKET BRACKET FOR MOTION DETECTORS XD-WALLBRACKET



In the kit:



PACKAGE

Dimensions (L x W x H): 0x0x0 mm

Gross Weight: 0 kg