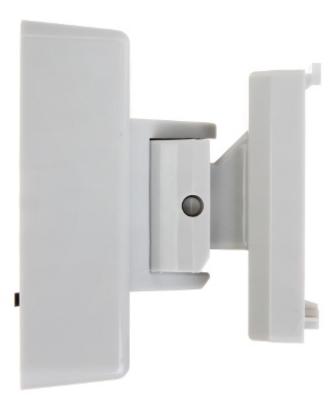

|
| Manufacturer's code:     | DS-PDB-EX-Wallbracket                                                                                                                                                                                         |
| Guarantee:               | 2 years                                                                                                                                                                                                       |

#### Wall mounting side view:



Side view:



# User Manual Code: XD-WALLBRACKET BRACKET FOR MOTION DETECTORS XD-WALLBRACKET



#### Dimensions:





# User Manual

# Code: XD-WALLBRACKET BRACKET FOR MOTION DETECTORS XD-WALLBRACKET



In the kit:



PACKAGE

Dimensions (L x W x H): 0x0x0 mm

Gross Weight: 0 kg