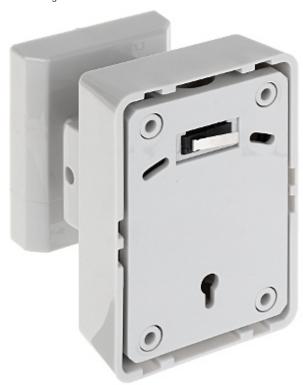

## Code: XD-WALLBRACKET BRACKET FOR MOTION DETECTORS XD-WALLBRACKET

| Application:             | For outdoor use, Designed for detectors: XD10TTAM, XD15TT                                                                                                                                                     |
|--------------------------|---------------------------------------------------------------------------------------------------------------------------------------------------------------------------------------------------------------|
| Swivel angle adjustment: | ± 45 °                                                                                                                                                                                                        |
| Tilt angle adjustment:   | - 10 ° 30 °                                                                                                                                                                                                   |
| Housing:                 | Plastic                                                                                                                                                                                                       |
| Main features:           | Tamper detection - removing from mounting surface     Aesthetic and solid construction     The bracket is made of polycarbonate, which provides high mechanical strength and resistance to weather conditions |
| Weight:                  | 0.15 kg                                                                                                                                                                                                       |
| Dimensions:              | 100 x 84 x 72 mm                                                                                                                                                                                              |
| Manufacturer / Brand:    | PYRONIX                                                                                                                                                                                                       |
| SAP Code:                | 361300068                                                                                                                                                                                                     |
| Manufacturer's code:     | DS-PDB-EX-Wallbracket                                                                                                                                                                                         |
| Guarantee:               | 2 years                                                                                                                                                                                                       |