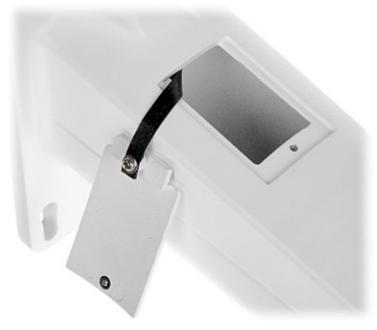

#### Dimensions:

Code: DS-1602ZJ CAMERA BRACKET **DS-1602ZJ** Hikvision

Bottom view:

User Manual
Code: DS-1602ZJ
CAMERA BRACKET **DS-1602ZJ** Hikvision

In the kit:

Code: DS-1602ZJ CAMERA BRACKET **DS-1602ZJ** Hikvision