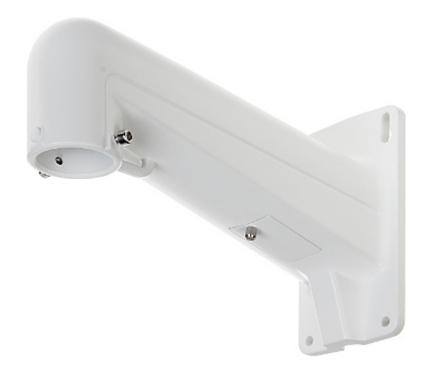

Code: DS-1602ZJ CAMERA BRACKET **DS-1602ZJ** Hikvision

For outdoor use.

Code: DS-1602ZJ CAMERA BRACKET **DS-1602ZJ** Hikvision

| Suitable for cameras: | Hikvision         |
|-----------------------|-------------------|
| Material:             | Aluminum          |
| Color:                | White             |
| Weight:               | 1.15 kg           |
| Dimensions:           | 312 x 180 x 98 mm |
| Manufacturer / Brand: | Hikvision         |
| SAP Code:             | 302700684         |
| Guarantee:            | 2 years           |