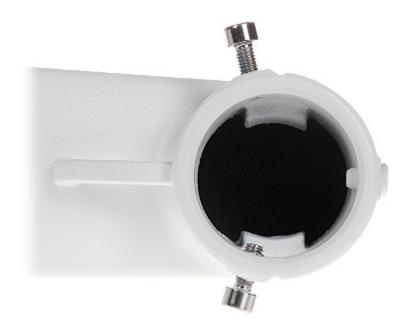

#### Dimensions:

Code: DS-1602ZJ CAMERA BRACKET **DS-1602ZJ** Hikvision

Bottom view:

User Manual
Code: DS-1602ZJ
CAMERA BRACKET **DS-1602ZJ** Hikvision

In the kit:

Code: DS-1602ZJ CAMERA BRACKET **DS-1602ZJ** Hikvision