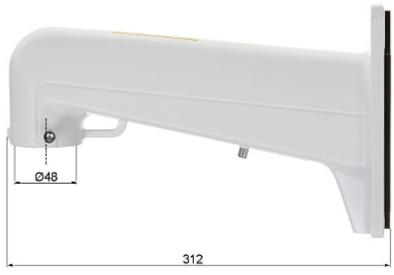

#### Dimensions:

Code: DS-1602ZJ CAMERA BRACKET **DS-1602ZJ** Hikvision

Bottom view:

User Manual
Code: DS-1602ZJ
CAMERA BRACKET **DS-1602ZJ** Hikvision

In the kit:

Code: DS-1602ZJ CAMERA BRACKET **DS-1602ZJ** Hikvision

For outdoor use.

Code: DS-1602ZJ CAMERA BRACKET **DS-1602ZJ** Hikvision

| Suitable for cameras: | Hikvision         |
|-----------------------|-------------------|
| Material:             | Aluminum          |
| Color:                | White             |
| Weight:               | 1.15 kg           |
| Dimensions:           | 312 x 180 x 98 mm |
| Manufacturer / Brand: | Hikvision         |
| SAP Code:             | 302700684         |
| Guarantee:            | 2 years           |