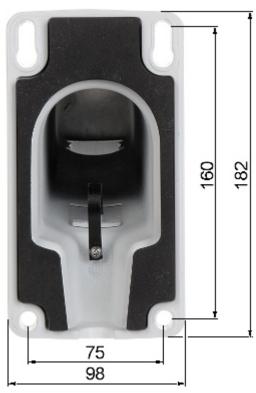

#### Dimensions:

Code: DS-1602ZJ CAMERA BRACKET **DS-1602ZJ** Hikvision

Bottom view:

User Manual
Code: DS-1602ZJ
CAMERA BRACKET **DS-1602ZJ** Hikvision

In the kit:

Code: DS-1602ZJ CAMERA BRACKET **DS-1602ZJ** Hikvision