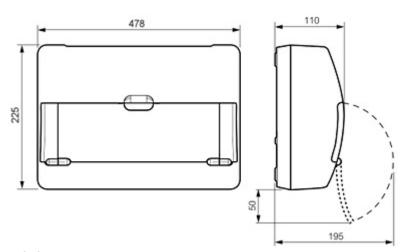

#### SURFACE-MOUNTING DISTRIBUTION CABINET 22-MODULAR LE-607584 Nedbox RX LEGRAND

| Method of mounting:          | Surface-mounted                                                                                                                                                         |
|------------------------------|-------------------------------------------------------------------------------------------------------------------------------------------------------------------------|
| Number of mounted modules:   | 22 x 1 row, 17.5 mm                                                                                                                                                     |
| Spacing between TH 35 rails: | -                                                                                                                                                                       |
| Transparent door:            | 1                                                                                                                                                                       |
| Main features:               | <ul> <li>Removable chassis with TH 35 rails</li> <li>Isolated shield mounting with screws</li> <li>Equipped with terminal blocks and modules blanking plates</li> </ul> |
| Equipment:                   | • Terminal blocks 1 x (1 x 25 mm² + 2 x 16 mm² + 14 x 10 mm²) 2 x (1 x 25 mm² + 2 x 16 mm² + 10 x 10 mm²) • Module blanking plates : 5 pcs                              |
| Material:                    | Self-extinguishing                                                                                                                                                      |
| Color:                       | White                                                                                                                                                                   |
| "Index of Protection":       | IP30                                                                                                                                                                    |
| IK rating:                   | IK07                                                                                                                                                                    |
| Compliance with standards:   | IEC/EN 62208, IEC/EN 61439-3                                                                                                                                            |
| Weight:                      | 1.416 kg                                                                                                                                                                |
| Dimensions:                  | 478 x 225 x 110 mm                                                                                                                                                      |
| Manufacturer / Brand:        | LEGRAND                                                                                                                                                                 |
| Guarantee:                   | 2 years                                                                                                                                                                 |

#### Front view:

Internal view of the housing:

Code: LE-607584
SURFACE-MOUNTING DISTRIBUTION CABINET 22-MODULAR **LE-607584** Nedbox RX LEGRAND

Mounting side view:

Dimensions:

2024-05-24 LE-607584 3/4

Code: LE-607584