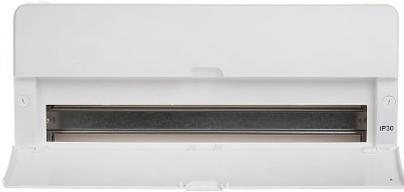

#### Front view:

Internal view of the housing:

Code: LE-607584
SURFACE-MOUNTING DISTRIBUTION CABINET 22-MODULAR **LE-607584** Nedbox RX LEGRAND

Mounting side view:

Dimensions:

2024-05-24 LE-607584 3/4

Code: LE-607584