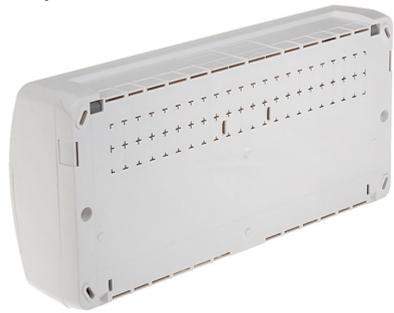

 $1\mbox{-row}$   $22\mbox{-modular}$  surface-mounting distribution electric cabinet.

#### SURFACE-MOUNTING DISTRIBUTION CABINET 22-MODULAR LE-607584 Nedbox RX LEGRAND

| Method of mounting:          | Surface-mounted                                                                                                                                                         |
|------------------------------|-------------------------------------------------------------------------------------------------------------------------------------------------------------------------|
| Number of mounted modules:   | 22 x 1 row, 17.5 mm                                                                                                                                                     |
| Spacing between TH 35 rails: | -                                                                                                                                                                       |
| Transparent door:            | 1                                                                                                                                                                       |
| Main features:               | <ul> <li>Removable chassis with TH 35 rails</li> <li>Isolated shield mounting with screws</li> <li>Equipped with terminal blocks and modules blanking plates</li> </ul> |
| Equipment:                   | • Terminal blocks 1 x (1 x 25 mm² + 2 x 16 mm² + 14 x 10 mm²) 2 x (1 x 25 mm² + 2 x 16 mm² + 10 x 10 mm²) • Module blanking plates : 5 pcs                              |
| Material:                    | Self-extinguishing                                                                                                                                                      |
| Color:                       | White                                                                                                                                                                   |
| "Index of Protection":       | IP30                                                                                                                                                                    |
| IK rating:                   | IK07                                                                                                                                                                    |
| Compliance with standards:   | IEC/EN 62208, IEC/EN 61439-3                                                                                                                                            |
| Weight:                      | 1.416 kg                                                                                                                                                                |
| Dimensions:                  | 478 x 225 x 110 mm                                                                                                                                                      |
| Manufacturer / Brand:        | LEGRAND                                                                                                                                                                 |
| Guarantee:                   | 2 years                                                                                                                                                                 |