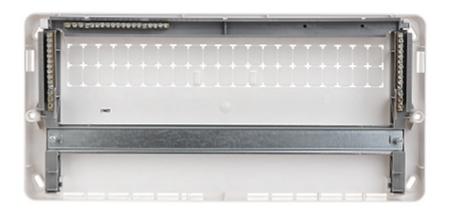

#### Front view:

Internal view of the housing:

Code: LE-607584
SURFACE-MOUNTING DISTRIBUTION CABINET 22-MODULAR **LE-607584** Nedbox RX LEGRAND

Mounting side view:

Dimensions:

2024-05-24 LE-607584 3/4

Code: LE-607584