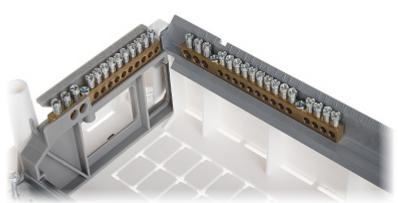

#### SURFACE-MOUNTING DISTRIBUTION CABINET 22-MODULAR LE-607584 Nedbox RX LEGRAND

| Method of mounting:          | Surface-mounted                                                                                                                                                         |
|------------------------------|-------------------------------------------------------------------------------------------------------------------------------------------------------------------------|
| Number of mounted modules:   | 22 x 1 row, 17.5 mm                                                                                                                                                     |
| Spacing between TH 35 rails: | -                                                                                                                                                                       |
| Transparent door:            | 1                                                                                                                                                                       |
| Main features:               | <ul> <li>Removable chassis with TH 35 rails</li> <li>Isolated shield mounting with screws</li> <li>Equipped with terminal blocks and modules blanking plates</li> </ul> |
| Equipment:                   | • Terminal blocks 1 x (1 x 25 mm² + 2 x 16 mm² + 14 x 10 mm²) 2 x (1 x 25 mm² + 2 x 16 mm² + 10 x 10 mm²) • Module blanking plates : 5 pcs                              |
| Material:                    | Self-extinguishing                                                                                                                                                      |
| Color:                       | White                                                                                                                                                                   |
| "Index of Protection":       | IP30                                                                                                                                                                    |
| IK rating:                   | IK07                                                                                                                                                                    |
| Compliance with standards:   | IEC/EN 62208, IEC/EN 61439-3                                                                                                                                            |
| Weight:                      | 1.416 kg                                                                                                                                                                |
| Dimensions:                  | 478 x 225 x 110 mm                                                                                                                                                      |
| Manufacturer / Brand:        | LEGRAND                                                                                                                                                                 |
| Guarantee:                   | 2 years                                                                                                                                                                 |