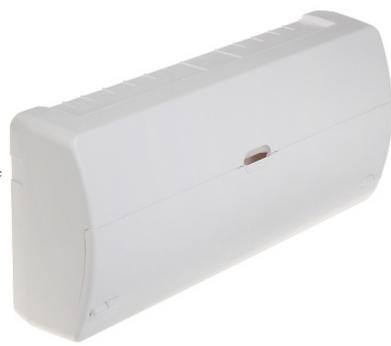

Code: LE-607584

SURFACE-MOUNTING DISTRIBUTION CABINET 22-MODULAR LE-607584 Nedbox RX LEGRAND

 $1\mbox{-row}$   $22\mbox{-modular}$  surface-mounting distribution electric cabinet.