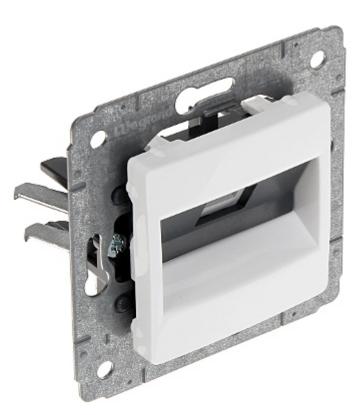

## User Manual Code: LE-773638 FINAL SOCKET LE-773638 RJ-11 Cariva LEGRAND

| Mount:                | Claw or screw mounting                                   |
|-----------------------|----------------------------------------------------------|
| Material:             | Plastic                                                  |
| Color:                | White                                                    |
| Application:          | RJ-11                                                    |
| Number of outputs:    | 1                                                        |
| Application:          | Cariva product series                                    |
| Main features:        | Quick and convenient mechanism for twisted-pair mounting |
| Weight:               | 0.046 kg                                                 |
| Dimensions:           | 71 x 71 x 38 mm                                          |
| Manufacturer / Brand: | LEGRAND                                                  |
| Guarantee:            | 2 years                                                  |