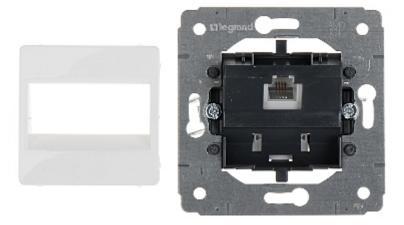

## User Manual Code: LE-773638 FINAL SOCKET LE-773638 RJ-11 Cariva LEGRAND

| Mount:                | Claw or screw mounting                                   |
|-----------------------|----------------------------------------------------------|
| Material:             | Plastic                                                  |
| Color:                | White                                                    |
| Application:          | RJ-11                                                    |
| Number of outputs:    | 1                                                        |
| Application:          | Cariva product series                                    |
| Main features:        | Quick and convenient mechanism for twisted-pair mounting |
| Weight:               | 0.046 kg                                                 |
| Dimensions:           | 71 x 71 x 38 mm                                          |
| Manufacturer / Brand: | LEGRAND                                                  |
| Guarantee:            | 2 years                                                  |