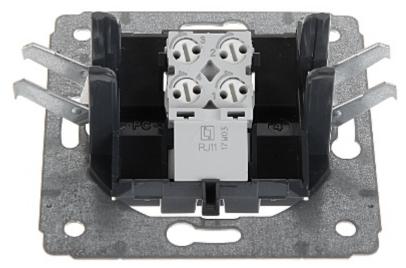

## User Manual Code: LE-773638 FINAL SOCKET LE-773638 RJ-11 Cariva LEGRAND

| Mount:                | Claw or screw mounting                                   |
|-----------------------|----------------------------------------------------------|
| Material:             | Plastic                                                  |
| Color:                | White                                                    |
| Application:          | RJ-11                                                    |
| Number of outputs:    | 1                                                        |
| Application:          | Cariva product series                                    |
| Main features:        | Quick and convenient mechanism for twisted-pair mounting |
| Weight:               | 0.046 kg                                                 |
| Dimensions:           | 71 x 71 x 38 mm                                          |
| Manufacturer / Brand: | LEGRAND                                                  |
| Guarantee:            | 2 years                                                  |