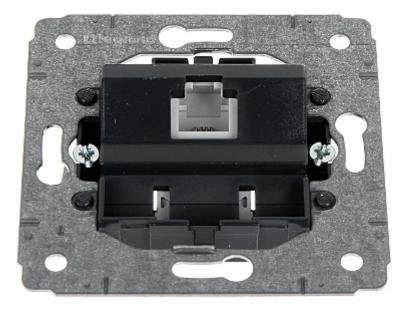

## User Manual Code: LE-773638 FINAL SOCKET LE-773638 RJ-11 Cariva LEGRAND

| Mount:                | Claw or screw mounting                                   |
|-----------------------|----------------------------------------------------------|
| Material:             | Plastic                                                  |
| Color:                | White                                                    |
| Application:          | RJ-11                                                    |
| Number of outputs:    | 1                                                        |
| Application:          | Cariva product series                                    |
| Main features:        | Quick and convenient mechanism for twisted-pair mounting |
| Weight:               | 0.046 kg                                                 |
| Dimensions:           | 71 x 71 x 38 mm                                          |
| Manufacturer / Brand: | LEGRAND                                                  |
| Guarantee:            | 2 years                                                  |