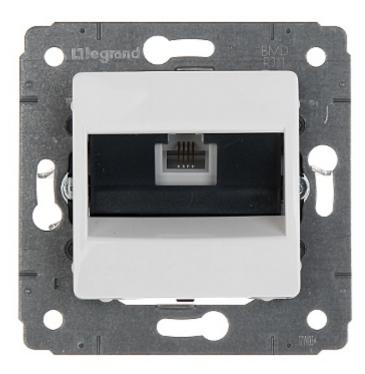

## User Manual Code: LE-773638 FINAL SOCKET LE-773638 RJ-11 Cariva LEGRAND

| Mount:                | Claw or screw mounting                                   |
|-----------------------|----------------------------------------------------------|
| Material:             | Plastic                                                  |
| Color:                | White                                                    |
| Application:          | RJ-11                                                    |
| Number of outputs:    | 1                                                        |
| Application:          | Cariva product series                                    |
| Main features:        | Quick and convenient mechanism for twisted-pair mounting |
| Weight:               | 0.046 kg                                                 |
| Dimensions:           | 71 x 71 x 38 mm                                          |
| Manufacturer / Brand: | LEGRAND                                                  |
| Guarantee:            | 2 years                                                  |