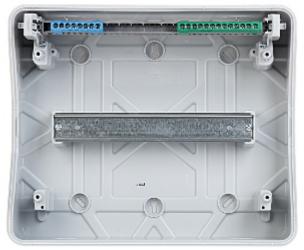

#### User Manual Code: LE-601941 SURFACE-MOUNTING HERMETIC DISTRIBUTION CABINET 12-MODULAR LE-601941 RN65 LEGRAND

| Method of mounting:          | Surface-mounted                                                                                                                                                                                                                                                                                                                                                                                                                                                                                                 |
|------------------------------|-----------------------------------------------------------------------------------------------------------------------------------------------------------------------------------------------------------------------------------------------------------------------------------------------------------------------------------------------------------------------------------------------------------------------------------------------------------------------------------------------------------------|
| Number of mounted modules:   | 12 x 1 row                                                                                                                                                                                                                                                                                                                                                                                                                                                                                                      |
| Spacing between TH 35 rails: | -                                                                                                                                                                                                                                                                                                                                                                                                                                                                                                               |
| Transparent door:            | ✓                                                                                                                                                                                                                                                                                                                                                                                                                                                                                                               |
| Main features:               | <ul> <li>Weatherproof cabinet</li> <li>Fully reversible door and cabinet</li> <li>The TH 35 rail with 2-position mounting for modular products</li> <li>Can be fitted with perforated plates and solid faceplates for mounting non-modular products</li> <li>Lockable door handle, sealable cover and faceplate</li> <li>Rated voltage : 400 V AC, 50 / 60 Hz</li> <li>Max. current : 63 A</li> <li>Short-circuit current : 10 kA</li> <li>Equipped with terminal blocks and modules blanking plates</li> </ul> |
| Equipment:                   | <ul> <li>Terminal blocks</li> <li>1 x (12 x 1.5 16 mm<sup>2</sup> + 1 x 6 25 mm<sup>2</sup>)</li> <li>1 x (8 x 1.5 16 mm<sup>2</sup>)</li> <li>Module blanking plates : 1 x 5 pcs</li> </ul>                                                                                                                                                                                                                                                                                                                    |
| Material:                    | Self-extinguishing                                                                                                                                                                                                                                                                                                                                                                                                                                                                                              |
| Color:                       | Light gray                                                                                                                                                                                                                                                                                                                                                                                                                                                                                                      |
| "Index of Protection":       | IP65                                                                                                                                                                                                                                                                                                                                                                                                                                                                                                            |
| IK rating:                   | ІКО9                                                                                                                                                                                                                                                                                                                                                                                                                                                                                                            |
| Compliance with standards:   | PN-EN 60439-3, IEC 60695-2-11, IEC 62262                                                                                                                                                                                                                                                                                                                                                                                                                                                                        |
| Operation temp:              | -25 °C 40 °C                                                                                                                                                                                                                                                                                                                                                                                                                                                                                                    |
| Weight:                      | 1.928 kg                                                                                                                                                                                                                                                                                                                                                                                                                                                                                                        |
| Dimensions:                  | 340 x 282 x 141 mm                                                                                                                                                                                                                                                                                                                                                                                                                                                                                              |
| Manufacturer / Brand:        | LEGRAND                                                                                                                                                                                                                                                                                                                                                                                                                                                                                                         |
| Guarantee:                   | 2 years                                                                                                                                                                                                                                                                                                                                                                                                                                                                                                         |

#### Front view:

Internal view of the housing:

DELTA-OPTI Monika Matysiak; https://www.delta.poznan.pl POL; 60-713 Poznań; Graniczna 10 e-mail: delta-opti@delta.poznan.pl; tel: +(48) 61 864 69 60

2024-05-23