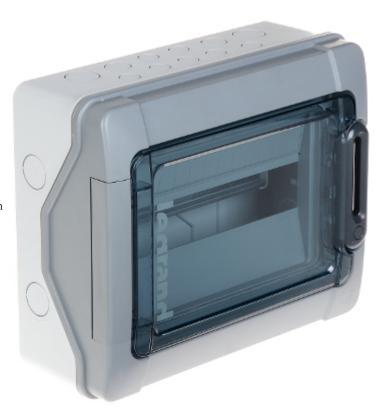

 $1\mbox{-}\mathrm{row}$  12-modular surface-mounting, hermetic distribution electric cabinet.

DELTA-OPTI Monika Matysiak; https://www.delta.poznan.pl POL; 60-713 Poznań; Graniczna 10 e-mail: delta-opti@delta.poznan.pl; tel: +(48) 61 864 69 60

#### User Manual Code: LE-601941 SURFACE-MOUNTING HERMETIC DISTRIBUTION CABINET 12-MODULAR LE-601941 RN65 LEGRAND

| Method of mounting:          | Surface-mounted                                                                                                                                                                                                                                                                                                                                                                                                                                                                                                 |
|------------------------------|-----------------------------------------------------------------------------------------------------------------------------------------------------------------------------------------------------------------------------------------------------------------------------------------------------------------------------------------------------------------------------------------------------------------------------------------------------------------------------------------------------------------|
| Number of mounted modules:   | 12 x 1 row                                                                                                                                                                                                                                                                                                                                                                                                                                                                                                      |
| Spacing between TH 35 rails: | -                                                                                                                                                                                                                                                                                                                                                                                                                                                                                                               |
| Transparent door:            | ✓                                                                                                                                                                                                                                                                                                                                                                                                                                                                                                               |
| Main features:               | <ul> <li>Weatherproof cabinet</li> <li>Fully reversible door and cabinet</li> <li>The TH 35 rail with 2-position mounting for modular products</li> <li>Can be fitted with perforated plates and solid faceplates for mounting non-modular products</li> <li>Lockable door handle, sealable cover and faceplate</li> <li>Rated voltage : 400 V AC, 50 / 60 Hz</li> <li>Max. current : 63 A</li> <li>Short-circuit current : 10 kA</li> <li>Equipped with terminal blocks and modules blanking plates</li> </ul> |
| Equipment:                   | <ul> <li>Terminal blocks</li> <li>1 x (12 x 1.5 16 mm<sup>2</sup> + 1 x 6 25 mm<sup>2</sup>)</li> <li>1 x (8 x 1.5 16 mm<sup>2</sup>)</li> <li>Module blanking plates : 1 x 5 pcs</li> </ul>                                                                                                                                                                                                                                                                                                                    |
| Material:                    | Self-extinguishing                                                                                                                                                                                                                                                                                                                                                                                                                                                                                              |
| Color:                       | Light gray                                                                                                                                                                                                                                                                                                                                                                                                                                                                                                      |
| "Index of Protection":       | IP65                                                                                                                                                                                                                                                                                                                                                                                                                                                                                                            |
| IK rating:                   | ІКО9                                                                                                                                                                                                                                                                                                                                                                                                                                                                                                            |
| Compliance with standards:   | PN-EN 60439-3, IEC 60695-2-11, IEC 62262                                                                                                                                                                                                                                                                                                                                                                                                                                                                        |
| Operation temp:              | -25 °C 40 °C                                                                                                                                                                                                                                                                                                                                                                                                                                                                                                    |
| Weight:                      | 1.928 kg                                                                                                                                                                                                                                                                                                                                                                                                                                                                                                        |
| Dimensions:                  | 340 x 282 x 141 mm                                                                                                                                                                                                                                                                                                                                                                                                                                                                                              |
| Manufacturer / Brand:        | LEGRAND                                                                                                                                                                                                                                                                                                                                                                                                                                                                                                         |
| Guarantee:                   | 2 years                                                                                                                                                                                                                                                                                                                                                                                                                                                                                                         |