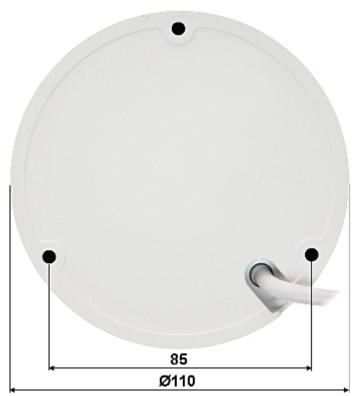

DELTA-OPTI Monika Matysiak; https://www.delta.poznan.pl POL; 60-713 Poznań; Graniczna 10 e-mail: delta-opti@delta.poznan.pl; tel: +(48) 61 864 69 60

| Bitrate:                       | 24 9472 kbps - H.264<br>14 5632 - H.265                                                                                                                                                                                                                                                                                                                                                                                                                                                                                                   |
|--------------------------------|-------------------------------------------------------------------------------------------------------------------------------------------------------------------------------------------------------------------------------------------------------------------------------------------------------------------------------------------------------------------------------------------------------------------------------------------------------------------------------------------------------------------------------------------|
| Main stream frame rate:        | 50 fps @ 1080p                                                                                                                                                                                                                                                                                                                                                                                                                                                                                                                            |
| Network interface:             | 10/100 Base-T (RJ-45)                                                                                                                                                                                                                                                                                                                                                                                                                                                                                                                     |
| Network protocols:             | HTTP, HTTPS, IPv4/IPv6, TCP, RTSP, RTP, UDP, SMTP, FTP, DHCP, DNS, DDNS, PPPoE, UPnP, NTP, QoS, Bonjour, IEEE 802.1x, Multicast, ICMP, IGMP, SNMP                                                                                                                                                                                                                                                                                                                                                                                         |
| WEB Server:                    | Built-in                                                                                                                                                                                                                                                                                                                                                                                                                                                                                                                                  |
| Max. number of on-line users:  | 20                                                                                                                                                                                                                                                                                                                                                                                                                                                                                                                                        |
| ONVIF:                         | 16.12                                                                                                                                                                                                                                                                                                                                                                                                                                                                                                                                     |
| Main features:                 | <ul> <li>3D-DNR - Digital Noise Reduction</li> <li>WDR - 120 dB - Wide Dynamic Range</li> <li>ROI - improve the quality of selected parts of image</li> <li>BLC/HLC - Back Light / High Light Compensation</li> <li>Possibility to change the resolution, quality and bit rate</li> <li>Audio detection</li> <li>Motion Detection</li> <li>Configurable Privacy Zones</li> <li>IVS analysis - crossing the line (tripwire), intrusion, abandoned/missing object, scene changing, face detection</li> <li>Mirror - Mirror image</li> </ul> |
| Mobile phones support:         | <ul> <li>Port no.: 37777 or access by a cloud (P2P)</li> <li>Android: Free application <u>DMSS</u>, Android: Free application <u>IMOU</u></li> <li>iOS (iPhone): Free application <u>DMSS</u>, iOS (iPhone): Free application <u>IMOU</u></li> </ul>                                                                                                                                                                                                                                                                                      |
| Default IP address:            | 192.168.1.108                                                                                                                                                                                                                                                                                                                                                                                                                                                                                                                             |
| Default admin user / password: | admin / admin                                                                                                                                                                                                                                                                                                                                                                                                                                                                                                                             |
| Web browser access ports:      | 80, 37777                                                                                                                                                                                                                                                                                                                                                                                                                                                                                                                                 |
| PC client access ports:        | 37777                                                                                                                                                                                                                                                                                                                                                                                                                                                                                                                                     |
| Mobile client access ports:    | 37777                                                                                                                                                                                                                                                                                                                                                                                                                                                                                                                                     |
| Port ONVIF:                    | 80                                                                                                                                                                                                                                                                                                                                                                                                                                                                                                                                        |
| RTSP URL:                      | rtsp://admin:hasło@192.168.1.108:554/cam/realmonitor?channel=1&subtype=0 -<br>Main stream<br>rtsp://admin:hasło@192.168.1.108:554/cam/realmonitor?channel=1&subtype=1 - Sub<br>stream                                                                                                                                                                                                                                                                                                                                                     |
| Power supply:                  | • PoE (802.3af),<br>• ePoE,<br>• 12 V DC / 420 mA                                                                                                                                                                                                                                                                                                                                                                                                                                                                                         |
| Power consumption:             | ≤ 5 W                                                                                                                                                                                                                                                                                                                                                                                                                                                                                                                                     |
| Housing:                       | Dome, Aluminum                                                                                                                                                                                                                                                                                                                                                                                                                                                                                                                            |
| Color:                         | White                                                                                                                                                                                                                                                                                                                                                                                                                                                                                                                                     |
| Vandal-proof:                  | IK10                                                                                                                                                                                                                                                                                                                                                                                                                                                                                                                                      |
| "Index of Protection":         | IP67                                                                                                                                                                                                                                                                                                                                                                                                                                                                                                                                      |
| Operation temp:                | -30 °C 60 °C                                                                                                                                                                                                                                                                                                                                                                                                                                                                                                                              |
| Dimensions:                    | Ø 110 x 81 mm                                                                                                                                                                                                                                                                                                                                                                                                                                                                                                                             |