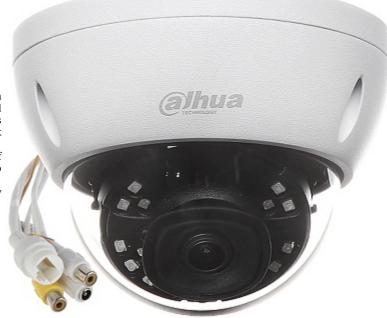

IP camera with efficient H.264 / H.265 image compression algorithm for clear and smooth video streaming at maximal resolution of 1080p. Included camera software enables management and integrated monitoring of many network cameras.

PoE powering possibility, compatible with the 802.3af standard makes the device more universal and easier to install.

Thanks to the "Starlight" technology used, the camera only needs very low lighting to obtain a clear color image.