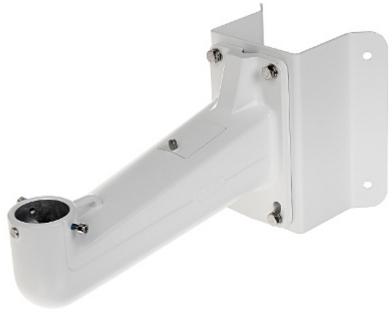

For outdoor use.

| Suitable for cameras: | Hikvision        |
|-----------------------|------------------|
| Material:             | Aluminum / Steel |

# Code: DS-1602ZJ-CORNER CAMERA CORNER BRACKET **DS-1602ZJ-CORNER** Hikvision

| Color:                | White              |
|-----------------------|--------------------|
| Weight:               | 2.31 kg            |
| Dimensions:           | 420 x 195 x 175 mm |
| SAP Code:             | 302700683          |
| Manufacturer / Brand: | Hikvision          |
| Guarantee:            | 2 years            |