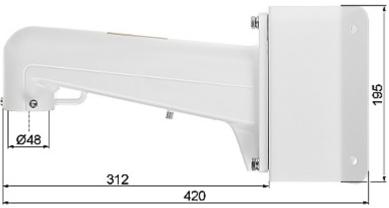

### Dimensions:

User Manual
Code: DS-1602ZJ-CORNER
CAMERA CORNER BRACKET DS-1602ZJ-CORNER Hikvision

Wall mounting side view:

User Manual
Code: DS-1602ZJ-CORNER
CAMERA CORNER BRACKET DS-1602ZJ-CORNER Hikvision