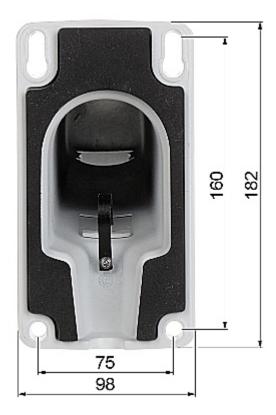

directed to quality standards of the device where ensuring safety of operation is the most important factor.

The device must be secured against contact with caustic, staining and viscous fluids.



For outdoor use.

| Suitable for cameras: | Hikvision        |
|-----------------------|------------------|
| Material:             | Aluminum / Steel |





# User Manual

# Code: DS-1602ZJ-CORNER CAMERA CORNER BRACKET **DS-1602ZJ-CORNER** Hikvision

| Color:                | White              |
|-----------------------|--------------------|
| Weight:               | 2.31 kg            |
| Dimensions:           | 420 x 195 x 175 mm |
| SAP Code:             | 302700683          |
| Manufacturer / Brand: | Hikvision          |
| Guarantee:            | 2 years            |

### Dimensions:







User Manual
Code: DS-1602ZJ-CORNER
CAMERA CORNER BRACKET DS-1602ZJ-CORNER Hikvision



Wall mounting side view:





User Manual
Code: DS-1602ZJ-CORNER
CAMERA CORNER BRACKET DS-1602ZJ-CORNER Hikvision



Bottom view:





## User Manual

Code: DS-1602ZJ-CORNER CAMERA CORNER BRACKET **DS-1602ZJ-CORNER** Hikvision



In the kit:



PACKAGE

Dimensions (L x W x H): 0x0x0 mm

Gross Weight: 0 kg