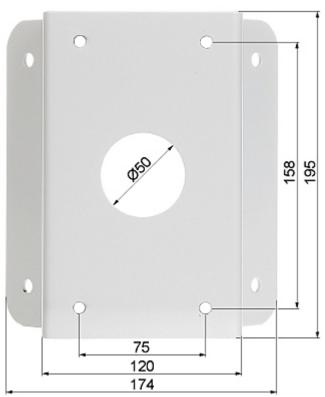

### Dimensions:

User Manual
Code: DS-1602ZJ-CORNER
CAMERA CORNER BRACKET DS-1602ZJ-CORNER Hikvision

Wall mounting side view:

User Manual
Code: DS-1602ZJ-CORNER
CAMERA CORNER BRACKET DS-1602ZJ-CORNER Hikvision