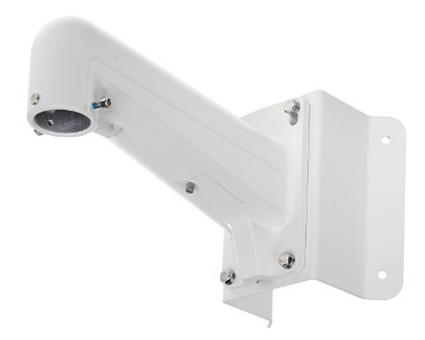

For outdoor use.

| Suitable for cameras: | Hikvision        |
|-----------------------|------------------|
| Material:             | Aluminum / Steel |

# Code: DS-1602ZJ-CORNER CAMERA CORNER BRACKET **DS-1602ZJ-CORNER** Hikvision

| Color:                | White              |
|-----------------------|--------------------|
| Weight:               | 2.31 kg            |
| Dimensions:           | 420 x 195 x 175 mm |
| SAP Code:             | 302700683          |
| Manufacturer / Brand: | Hikvision          |
| Guarantee:            | 2 years            |