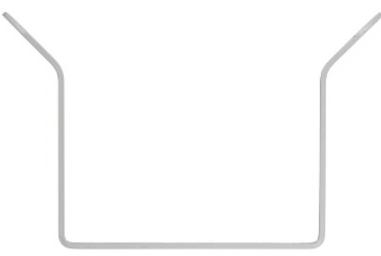

### Dimensions:

User Manual
Code: DS-1602ZJ-CORNER
CAMERA CORNER BRACKET DS-1602ZJ-CORNER Hikvision

Wall mounting side view:

User Manual
Code: DS-1602ZJ-CORNER
CAMERA CORNER BRACKET DS-1602ZJ-CORNER Hikvision