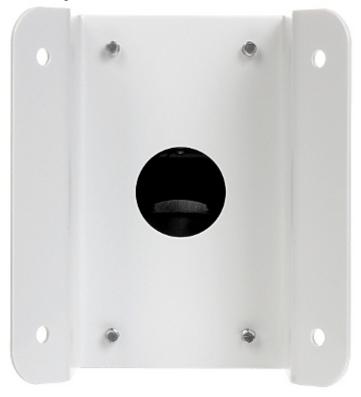

For outdoor use.

| Suitable for cameras: | Hikvision        |
|-----------------------|------------------|
| Material:             | Aluminum / Steel |

# Code: DS-1602ZJ-CORNER CAMERA CORNER BRACKET **DS-1602ZJ-CORNER** Hikvision

| Color:                | White              |
|-----------------------|--------------------|
| Weight:               | 2.31 kg            |
| Dimensions:           | 420 x 195 x 175 mm |
| SAP Code:             | 302700683          |
| Manufacturer / Brand: | Hikvision          |
| Guarantee:            | 2 years            |