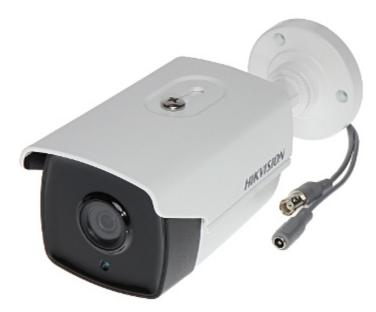

 $Code: DS-2CE16F1T-IT5(3.6mm)(B) \\ HD-TVI CAMERA \ \textbf{DS-2CE16F1T-IT5}(3.6mm)(B) - 3.0 \ \text{Mpx Hikvision} \\$ 

Megapixel camera with Progressive Scan CMOS sensor and HD-TVI (High Definition Transport Video Interface).

The HD-TVI interface allows to transmission of analog video signal via coaxial cable at resolutions up to 3 Mpx. It enables the transmission of HD resolution images for even 500 m distance with keeping the low costs of the installation. During transmission there are no delays and is maintained the original, high quality image.

The 3-Axis integrated camera bracket has a regulation in all three planes, which allows to turn the camera to any direction. Camera is according to IP66 Index of Protection norm.

| Standard:                        | HD-TVI                                                                                                                                                                                                                                                                                                                                                                                                           |
|----------------------------------|------------------------------------------------------------------------------------------------------------------------------------------------------------------------------------------------------------------------------------------------------------------------------------------------------------------------------------------------------------------------------------------------------------------|
| Sensor:                          | Progressive Scan CMOS                                                                                                                                                                                                                                                                                                                                                                                            |
| Matrix size:                     | 3.0 Mpx                                                                                                                                                                                                                                                                                                                                                                                                          |
| Resolution:                      | 1920 x 1536 - 3.0 Mpx ,<br>1920 x 1080 - 1080p                                                                                                                                                                                                                                                                                                                                                                   |
| Range of IR illumination:        | 80 m                                                                                                                                                                                                                                                                                                                                                                                                             |
| IR illuminator power adjustment: | Automatic                                                                                                                                                                                                                                                                                                                                                                                                        |
| Lens:                            | 3.6 mm                                                                                                                                                                                                                                                                                                                                                                                                           |
| View angle:                      | • 68 ° (manufacturer data) • 61 ° (our tests result)                                                                                                                                                                                                                                                                                                                                                             |
| S/N ratio:                       | > 62 dB                                                                                                                                                                                                                                                                                                                                                                                                          |
| Video output:                    | 1 Vpp / 75 $\Omega$ - HD-TVI, BNC socket                                                                                                                                                                                                                                                                                                                                                                         |
| Main features:                   | DNR - Digital Noise Reduction EXIR - high-efficiency infrared LEDs technology, which evenly covers the whole plan of both central vantage points of the scene as well as the corners Privacy zones - max. 2 Motion Detection - max. 4 zones ICR - Movable InfraRed filter Mirror - Mirror image BLC - Back Light Compensation AGC - Automatic Gain Control Auto White Balance Sharpness - sharper image outlines |
| OSD menu:                        | OSD menu available via Hikvision HD-TVI recorder                                                                                                                                                                                                                                                                                                                                                                 |
| "Index of Protection":           | IP66                                                                                                                                                                                                                                                                                                                                                                                                             |
| Power supply:                    | 12 V DC / 416 mA                                                                                                                                                                                                                                                                                                                                                                                                 |