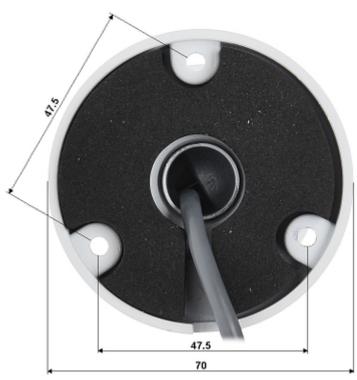

Mounting side view:

In the kit:

PACKAGE

Dimensions (L x W x H): 0x0x0 mm Gross Weight: 0 kg

DELTA-OPTI Monika Matysiak; https://www.delta.poznan.pl POL; 60-713 Poznań; Graniczna 10 e-mail: delta-opti@delta.poznan.pl; tel: +(48) 61 864 69 60