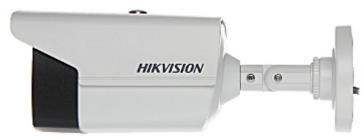

The 3-Axis integrated camera bracket has a regulation in all three planes, which allows to turn the camera to any direction. Camera is according to IP66 Index of Protection norm.

| Standard:                        | HD-TVI                                                                                                                                                                                                                                                                                                                                                                                                           |
|----------------------------------|------------------------------------------------------------------------------------------------------------------------------------------------------------------------------------------------------------------------------------------------------------------------------------------------------------------------------------------------------------------------------------------------------------------|
| Sensor:                          | Progressive Scan CMOS                                                                                                                                                                                                                                                                                                                                                                                            |
| Matrix size:                     | 3.0 Mpx                                                                                                                                                                                                                                                                                                                                                                                                          |
| Resolution:                      | 1920 x 1536 - 3.0 Mpx ,<br>1920 x 1080 - 1080p                                                                                                                                                                                                                                                                                                                                                                   |
| Range of IR illumination:        | 80 m                                                                                                                                                                                                                                                                                                                                                                                                             |
| IR illuminator power adjustment: | Automatic                                                                                                                                                                                                                                                                                                                                                                                                        |
| Lens:                            | 3.6 mm                                                                                                                                                                                                                                                                                                                                                                                                           |
| View angle:                      | • 68 ° (manufacturer data) • 61 ° (our tests result)                                                                                                                                                                                                                                                                                                                                                             |
| S/N ratio:                       | > 62 dB                                                                                                                                                                                                                                                                                                                                                                                                          |
| Video output:                    | 1 Vpp / 75 $\Omega$ - HD-TVI, BNC socket                                                                                                                                                                                                                                                                                                                                                                         |
| Main features:                   | DNR - Digital Noise Reduction EXIR - high-efficiency infrared LEDs technology, which evenly covers the whole plan of both central vantage points of the scene as well as the corners Privacy zones - max. 2 Motion Detection - max. 4 zones ICR - Movable InfraRed filter Mirror - Mirror image BLC - Back Light Compensation AGC - Automatic Gain Control Auto White Balance Sharpness - sharper image outlines |
| OSD menu:                        | OSD menu available via Hikvision HD-TVI recorder                                                                                                                                                                                                                                                                                                                                                                 |
| "Index of Protection":           | IP66                                                                                                                                                                                                                                                                                                                                                                                                             |
| Power supply:                    | 12 V DC / 416 mA                                                                                                                                                                                                                                                                                                                                                                                                 |

Code: DS-2CE16F1T-IT5(3.6mm)(B)
HD-TVI CAMERA **DS-2CE16F1T-IT5(3.6mm)(B)** - 3.0 Mpx Hikvision

| Power consumption:    | ≤ 5 W            |
|-----------------------|------------------|
| Housing:              | Compact, Metal   |
| Color:                | White / Black    |
| Operation temp:       | -40 °C 60 °C     |
| Weight:               | 0.59 kg          |
| Dimensions:           | 226 x 87 x 82 mm |
| Supported languages:  | English          |
| SAP Code:             | 300507158        |
| Manufacturer / Brand: | Hikvision        |
| Guarantee:            | 3 years          |