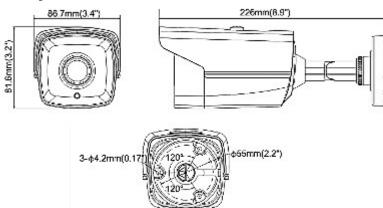

### Side view:

Camera dimensions:

DELTA-OPTI Monika Matysiak; https://www.delta.poznan.pl POL; 60-713 Poznań; Graniczna 10 e-mail: delta-opti@delta.poznan.pl; tel: +(48) 61 864 69 60

Code: DS-2CE16F1T-IT5(3.6mm)(B)
HD-TVI CAMERA **DS-2CE16F1T-IT5(3.6mm)(B)** - 3.0 Mpx Hikvision