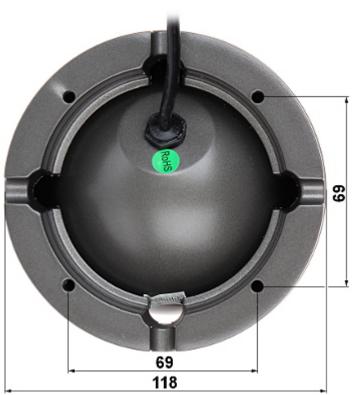

# User Manual

Code: GT-CA41V3-28VF AHD, HD-CVI, HD-TVI, CVBS CAMERA GT-CA41V3-28VF - 3.7 Mpx 2.8 ... 12 mm GEMINI TECHNOLOGY

| Main features:         | <ul> <li>Sense-UP - (Slow Shutter) - Increase the sensor sensitivity max. x 30</li> <li>D-WDR - Wide Dynamic Range</li> <li>2D-DNR - Digital Noise Reduction</li> <li>F-DNR (Defog) - Reduction of image noise caused by precipitation</li> <li>ICR - Movable InfraRed filter</li> <li>Motion Detection - max. 4 zones</li> <li>Privacy zones - max. 4</li> <li>Day/Night mode (color/b&amp;w/auto)</li> <li>WB - White Balance (ATW/AWB/manual/indoor/outdoor)</li> <li>BLC - configurable Back Light Compensation</li> <li>HSBLC - High Light Compensation (spot)</li> <li>Mirror - Mirror image</li> <li>image "freeze"</li> <li>Sharpness - sharper image outlines</li> <li>Monitor type correction - LCD/CRT</li> </ul> |
|------------------------|------------------------------------------------------------------------------------------------------------------------------------------------------------------------------------------------------------------------------------------------------------------------------------------------------------------------------------------------------------------------------------------------------------------------------------------------------------------------------------------------------------------------------------------------------------------------------------------------------------------------------------------------------------------------------------------------------------------------------|
| OSD menu:              | ¥                                                                                                                                                                                                                                                                                                                                                                                                                                                                                                                                                                                                                                                                                                                            |
| Power supply:          | 12 V DC / 420 mA                                                                                                                                                                                                                                                                                                                                                                                                                                                                                                                                                                                                                                                                                                             |
| Power consumption:     | ≤ 5 W                                                                                                                                                                                                                                                                                                                                                                                                                                                                                                                                                                                                                                                                                                                        |
| Housing:               | Dome - Metal                                                                                                                                                                                                                                                                                                                                                                                                                                                                                                                                                                                                                                                                                                                 |
| Color:                 | Graphite                                                                                                                                                                                                                                                                                                                                                                                                                                                                                                                                                                                                                                                                                                                     |
| Vandal-proof:          | -                                                                                                                                                                                                                                                                                                                                                                                                                                                                                                                                                                                                                                                                                                                            |
| "Index of Protection": | IP65                                                                                                                                                                                                                                                                                                                                                                                                                                                                                                                                                                                                                                                                                                                         |
| Operation temp:        | -20 °C 50 °C                                                                                                                                                                                                                                                                                                                                                                                                                                                                                                                                                                                                                                                                                                                 |
| Weight:                | 0.68 kg                                                                                                                                                                                                                                                                                                                                                                                                                                                                                                                                                                                                                                                                                                                      |
| Dimensions:            | Ø 118 x 95 mm                                                                                                                                                                                                                                                                                                                                                                                                                                                                                                                                                                                                                                                                                                                |
| Supported languages:   | Polish, English, French, Spanish, Dutch, German, Portuguese, Russian, Turkish,<br>Italian                                                                                                                                                                                                                                                                                                                                                                                                                                                                                                                                                                                                                                    |
| Manufacturer / Brand:  | GEMINI TECHNOLOGY                                                                                                                                                                                                                                                                                                                                                                                                                                                                                                                                                                                                                                                                                                            |
| Guarantee:             | 2 years                                                                                                                                                                                                                                                                                                                                                                                                                                                                                                                                                                                                                                                                                                                      |

Camera is out from clamping ring (the OSD menu controller visible):

Mounting side view:

GT-CA41V3-28VF