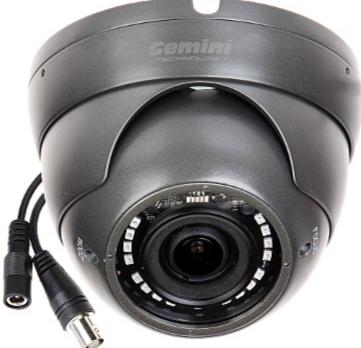

#### User Manual Code: GT-CA41V3-28VF AHD, HD-CVI, HD-TVI, CVBS CAMERA **GT-CA41V3-28VF** - 3.7 Mpx 2.8 ... 12 mm GEMINI TECHNOLOGY

Megapixel camera with 1/3" OmniVision CMOS sensor and AHD (Analog High Definition). The AHD / HD-CVI / HD-TVI interface allows to transmission of

# User Manual

Code: GT-CA41V3-28VF AHD, HD-CVI, HD-TVI, CVBS CAMERA GT-CA41V3-28VF - 3.7 Mpx 2.8 ... 12 mm GEMINI TECHNOLOGY

| Main features:         | <ul> <li>Sense-UP - (Slow Shutter) - Increase the sensor sensitivity max. x 30</li> <li>D-WDR - Wide Dynamic Range</li> <li>2D-DNR - Digital Noise Reduction</li> <li>F-DNR (Defog) - Reduction of image noise caused by precipitation</li> <li>ICR - Movable InfraRed filter</li> <li>Motion Detection - max. 4 zones</li> <li>Privacy zones - max. 4</li> <li>Day/Night mode (color/b&amp;w/auto)</li> <li>WB - White Balance (ATW/AWB/manual/indoor/outdoor)</li> <li>BLC - configurable Back Light Compensation</li> <li>HSBLC - High Light Compensation (spot)</li> <li>Mirror - Mirror image</li> <li>image "freeze"</li> <li>Sharpness - sharper image outlines</li> <li>Monitor type correction - LCD/CRT</li> </ul> |
|------------------------|------------------------------------------------------------------------------------------------------------------------------------------------------------------------------------------------------------------------------------------------------------------------------------------------------------------------------------------------------------------------------------------------------------------------------------------------------------------------------------------------------------------------------------------------------------------------------------------------------------------------------------------------------------------------------------------------------------------------------|
| OSD menu:              | ¥                                                                                                                                                                                                                                                                                                                                                                                                                                                                                                                                                                                                                                                                                                                            |
| Power supply:          | 12 V DC / 420 mA                                                                                                                                                                                                                                                                                                                                                                                                                                                                                                                                                                                                                                                                                                             |
| Power consumption:     | ≤ 5 W                                                                                                                                                                                                                                                                                                                                                                                                                                                                                                                                                                                                                                                                                                                        |
| Housing:               | Dome - Metal                                                                                                                                                                                                                                                                                                                                                                                                                                                                                                                                                                                                                                                                                                                 |
| Color:                 | Graphite                                                                                                                                                                                                                                                                                                                                                                                                                                                                                                                                                                                                                                                                                                                     |
| Vandal-proof:          | -                                                                                                                                                                                                                                                                                                                                                                                                                                                                                                                                                                                                                                                                                                                            |
| "Index of Protection": | IP65                                                                                                                                                                                                                                                                                                                                                                                                                                                                                                                                                                                                                                                                                                                         |
| Operation temp:        | -20 °C 50 °C                                                                                                                                                                                                                                                                                                                                                                                                                                                                                                                                                                                                                                                                                                                 |
| Weight:                | 0.68 kg                                                                                                                                                                                                                                                                                                                                                                                                                                                                                                                                                                                                                                                                                                                      |
| Dimensions:            | Ø 118 x 95 mm                                                                                                                                                                                                                                                                                                                                                                                                                                                                                                                                                                                                                                                                                                                |
| Supported languages:   | Polish, English, French, Spanish, Dutch, German, Portuguese, Russian, Turkish,<br>Italian                                                                                                                                                                                                                                                                                                                                                                                                                                                                                                                                                                                                                                    |
| Manufacturer / Brand:  | GEMINI TECHNOLOGY                                                                                                                                                                                                                                                                                                                                                                                                                                                                                                                                                                                                                                                                                                            |
| Guarantee:             | 2 years                                                                                                                                                                                                                                                                                                                                                                                                                                                                                                                                                                                                                                                                                                                      |