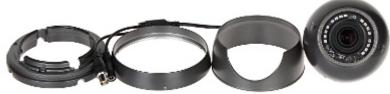

Camera is out from clamping ring (the OSD menu controller visible):

Mounting side view:

GT-CA41V3-28VF