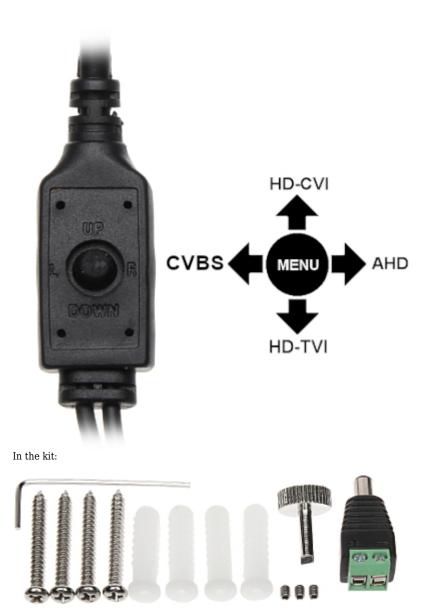

## User Manual Code: GT-CA41V3-28VF AHD, HD-CVI, HD-TVI, CVBS CAMERA **GT-CA41V3-28VF** - 3.7 Mpx 2.8 ... 12 mm GEMINI TECHNOLOGY

The appropriate signal format selection is done by tilting and holding the joystick for 5 s without entering to the OSD menu. Changing the signal to the NTSC in the camera causes loss of image in connected AHD recorder: