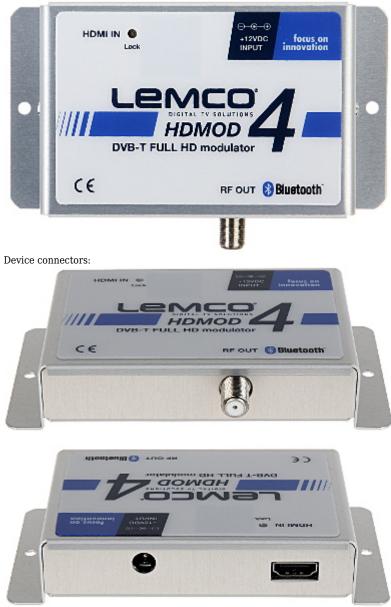

The HDMOD-4 digital modulator allows to put the HD signal (from camera, terrestrial, satellite TV receiver, Blu-ray, DVD player, etc.) from HDMI input to RF OUT output as DVB-T (COFDM), Full HD 1080p standard in VHF/UHF bands.

DELTA-OPTI Monika Matysiak; https://www.delta.poznan.pl POL; 60-713 Poznań; Graniczna 10 e-mail: delta-opti@delta.poznan.pl; tel: +(48) 61 864 69 60

HDMOD-4

| Inputs:                               | 1 pcs HDMI, Full HD 1080p                                                                                                                                                         |
|---------------------------------------|-----------------------------------------------------------------------------------------------------------------------------------------------------------------------------------|
| Encoding:                             | MPEG-4 AVC / H.264                                                                                                                                                                |
| Supported HDMI resolutions:           | 480i @ 59.94 / 60 fps<br>576i @ 50 fps<br>720p @ 50 / 59.94 / 60 fps<br>1080i @ 50 / 59.94 / 60 fps<br>1080p @ 59.94 / 60 fps                                                     |
| Output:                               | 1 pcs RF (F)                                                                                                                                                                      |
| RF output level adjustment:           | 70 dBµV 90 dBµV                                                                                                                                                                   |
| RF output frequency (channels) range: | 470 862 MHz                                                                                                                                                                       |
| Modulation type:                      | QPSK, 16-QAM, 64-QAM                                                                                                                                                              |
| Power supply:                         | 12 V DC / 0,29 A (power adapter included)                                                                                                                                         |
| Main features:                        | <ul> <li>Configuration of the device via Bluetooth connection from mobile application on<br/>Android / iOS systems</li> <li>Aspect ratios 4:3, 16:9</li> <li>MER 35 dB</li> </ul> |
| Weight:                               | 0.13 kg                                                                                                                                                                           |
| Dimensions:                           | 131 x 84 x 26 mm                                                                                                                                                                  |
| Manufacturer / Brand:                 | LEMCO                                                                                                                                                                             |
| Guarantee:                            | 2 years                                                                                                                                                                           |