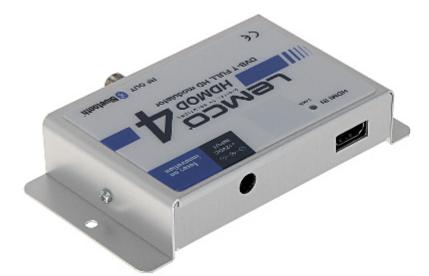

DELTA-OPTI Monika Matysiak; https://www.delta.poznan.pl POL; 60-713 Poznań; Graniczna 10 e-mail: delta-opti@delta.poznan.pl; tel: +(48) 61 864 69 60

HDMOD-4

| Inputs:                               | 1 pcs HDMI, Full HD 1080p                                                                                                                                                         |
|---------------------------------------|-----------------------------------------------------------------------------------------------------------------------------------------------------------------------------------|
| Encoding:                             | MPEG-4 AVC / H.264                                                                                                                                                                |
| Supported HDMI resolutions:           | 480i @ 59.94 / 60 fps<br>576i @ 50 fps<br>720p @ 50 / 59.94 / 60 fps<br>1080i @ 50 / 59.94 / 60 fps<br>1080p @ 59.94 / 60 fps                                                     |
| Output:                               | 1 pcs RF (F)                                                                                                                                                                      |
| RF output level adjustment:           | 70 dBµV 90 dBµV                                                                                                                                                                   |
| RF output frequency (channels) range: | 470 862 MHz                                                                                                                                                                       |
| Modulation type:                      | QPSK, 16-QAM, 64-QAM                                                                                                                                                              |
| Power supply:                         | 12 V DC / 0,29 A (power adapter included)                                                                                                                                         |
| Main features:                        | <ul> <li>Configuration of the device via Bluetooth connection from mobile application on<br/>Android / iOS systems</li> <li>Aspect ratios 4:3, 16:9</li> <li>MER 35 dB</li> </ul> |
| Weight:                               | 0.13 kg                                                                                                                                                                           |
| Dimensions:                           | 131 x 84 x 26 mm                                                                                                                                                                  |
| Manufacturer / Brand:                 | LEMCO                                                                                                                                                                             |
| Guarantee:                            | 2 years                                                                                                                                                                           |