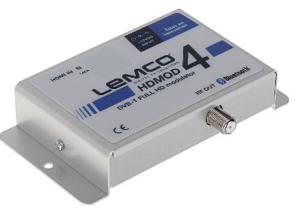

The HDMOD-4 digital modulator allows to put the HD signal (from camera, terrestrial, satellite TV receiver, Blu-ray, DVD player, etc.) from HDMI input to RF OUT output as DVB-T (COFDM), Full HD 1080p standard in VHF/UHF bands.

DELTA-OPTI Monika Matysiak; https://www.delta.poznan.pl POL; 60-713 Poznań; Graniczna 10 e-mail: delta-opti@delta.poznan.pl; tel: +(48) 61 864 69 60

HDMOD-4

| Inputs:                               | 1 pcs HDMI, Full HD 1080p                                                                                                                                                         |
|---------------------------------------|-----------------------------------------------------------------------------------------------------------------------------------------------------------------------------------|
| Encoding:                             | MPEG-4 AVC / H.264                                                                                                                                                                |
| Supported HDMI resolutions:           | 480i @ 59.94 / 60 fps<br>576i @ 50 fps<br>720p @ 50 / 59.94 / 60 fps<br>1080i @ 50 / 59.94 / 60 fps<br>1080p @ 59.94 / 60 fps                                                     |
| Output:                               | 1 pcs RF (F)                                                                                                                                                                      |
| RF output level adjustment:           | 70 dBµV 90 dBµV                                                                                                                                                                   |
| RF output frequency (channels) range: | 470 862 MHz                                                                                                                                                                       |
| Modulation type:                      | QPSK, 16-QAM, 64-QAM                                                                                                                                                              |
| Power supply:                         | 12 V DC / 0,29 A (power adapter included)                                                                                                                                         |
| Main features:                        | <ul> <li>Configuration of the device via Bluetooth connection from mobile application on<br/>Android / iOS systems</li> <li>Aspect ratios 4:3, 16:9</li> <li>MER 35 dB</li> </ul> |
| Weight:                               | 0.13 kg                                                                                                                                                                           |
| Dimensions:                           | 131 x 84 x 26 mm                                                                                                                                                                  |
| Manufacturer / Brand:                 | LEMCO                                                                                                                                                                             |
| Guarantee:                            | 2 years                                                                                                                                                                           |