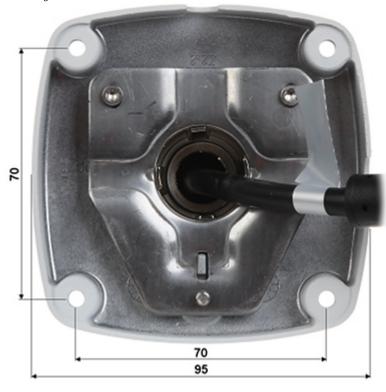

#### Mounting side view:

2024-07-12 DH-HAC-HFW3802EP-Z-V 5/6

Code: DH-HAC-HFW3802EP-Z-V HD-CVI, PAL VANDALPROOF CAMERA  $\mathbf{DH\text{-}HAC\text{-}HFW3802EP\text{-}Z\text{-}V}$  - 8.3 Mpx, 4K UHD 3.7 ... 11 mm -MOTOZOOM DAHUA