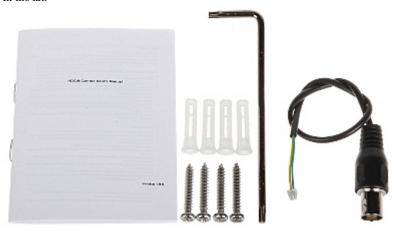

|

Front view:

2024-07-12 DH-HAC-HFW3802EP-Z-V 3/6



Code: DH-HAC-HFW3802EP-Z-V HD-CVI, PAL VANDALPROOF CAMERA **DH-HAC-HFW3802EP-Z-V** - 8.3 Mpx, 4K UHD 3.7 ... 11 mm -MOTOZOOM DAHUA



Side view:



### View after open the cover:





Code: DH-HAC-HFW3802EP-Z-V HD-CVI, PAL VANDALPROOF CAMERA **DH-HAC-HFW3802EP-Z-V** - 8.3 Mpx, 4K UHD 3.7 ... 11 mm - MOTOZOOM DAHUA

#### Camera connectors:



### Connectors description:



#### Mounting side view:



2024-07-12 DH-HAC-HFW3802EP-Z-V 5/6



Code: DH-HAC-HFW3802EP-Z-V HD-CVI, PAL VANDALPROOF CAMERA  $\mathbf{DH\text{-}HAC\text{-}HFW3802EP\text{-}Z\text{-}V}$  - 8.3 Mpx, 4K UHD 3.7 ... 11 mm -MOTOZOOM DAHUA

### In the kit:



PACKAGE

Dimensions (L x W x H): 0x0x0 mm Gross Weight: 0 kg