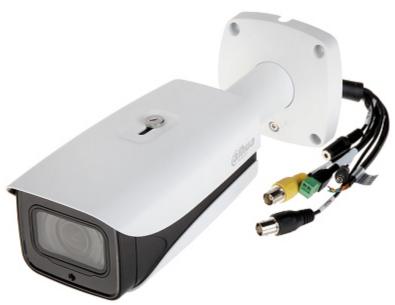

. He will then be recycled in an environmentally-friendly way.

2024-07-12 DH-HAC-HFW3802EP-Z-V 1/6



 $Code: DH-HAC-HFW3802EP-Z-V\\ HD-CVI, PAL VANDALPROOF CAMERA \begin{picture}(100,00) \put(0,0){$\mathbb{Z}$} \put(0,0){$$ 

Megapixel camera with 1/2" CMOS sensor and HD-CVI (High Definition Composite Video Interface) / PAL. The used motozoom lens with  $3.7 \dots 11$  mm focal length allows to remote view angle adjustment.

The HD-CVI interface allows to transmission of analog, composite video signal via coaxial cable. It enables the transmission of HD resolution images for even 500 m distance with keeping the low costs of the installation. During transmission there are no delays and is maintained the original, high quality image.

Camera is according to IP67 Index of Protection norm.



| Standard:                        | HD-CVI, PAL                                                                       |
|----------------------------------|-----------------------------------------------------------------------------------|
| Sensor:                          | 1/2 " Progressive Scan CMOS                                                       |
| Matrix size:                     | 8.3 Mpx                                                                           |
| Resolution:                      | 3840 x 2160 - 8.3 Mpx, 4K UHD ,<br>2560 x 1440 - 3.7 Mpx<br>960 x 576 - 960H, PAL |
| Lens:                            | 3.7 11 mm - Motozoom                                                              |
| View angle:                      | • 112 ° 46 ° (manufacturer data)<br