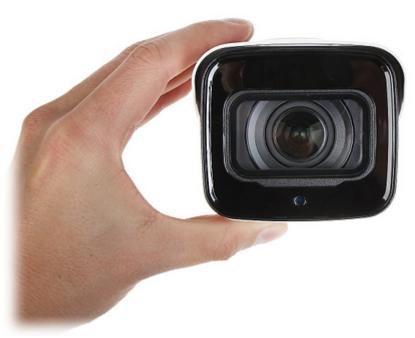

Front view:

2024-07-12 DH-HAC-HFW3802EP-Z-V 3/6

Code: DH-HAC-HFW3802EP-Z-V HD-CVI, PAL VANDALPROOF CAMERA **DH-HAC-HFW3802EP-Z-V** - 8.3 Mpx, 4K UHD 3.7 ... 11 mm -MOTOZOOM DAHUA

Side view: