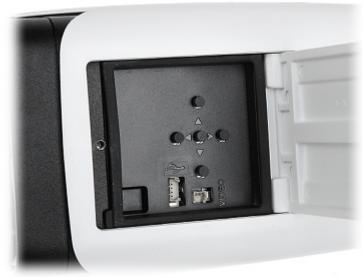

### View after open the cover:

Code: DH-HAC-HFW3802EP-Z-V HD-CVI, PAL VANDALPROOF CAMERA **DH-HAC-HFW3802EP-Z-V** - 8.3 Mpx, 4K UHD 3.7 ... 11 mm - MOTOZOOM DAHUA