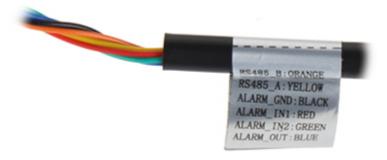

|

Front view:

2024-07-12 DH-HAC-HFW3802EP-Z-V 3/6



Code: DH-HAC-HFW3802EP-Z-V HD-CVI, PAL VANDALPROOF CAMERA **DH-HAC-HFW3802EP-Z-V** - 8.3 Mpx, 4K UHD 3.7 ... 11 mm -MOTOZOOM DAHUA



Side view:



### View after open the cover:





Code: DH-HAC-HFW3802EP-Z-V HD-CVI, PAL VANDALPROOF CAMERA **DH-HAC-HFW3802EP-Z-V** - 8.3 Mpx, 4K UHD 3.7 ... 11 mm - MOTOZOOM DAHUA

#### Camera connectors:



### Connectors description:



#### Mounting side view:



2024-07-12 DH-HAC-HFW3802EP-Z-V 5/6



Code: DH-HAC-HFW3802EP-Z-V HD-CVI, PAL VANDALPROOF CAMERA  $\mathbf{DH\text{-}HAC\text{-}HFW3802EP\text{-}Z\text{-}V}$  - 8.3 Mpx, 4K UHD 3.7 ... 11 mm -MOTOZOOM DAHUA

### In the kit:



PACKAGE

Dimensions (L x W x H): 0x0x0 mm Gross Weight: 0 kg