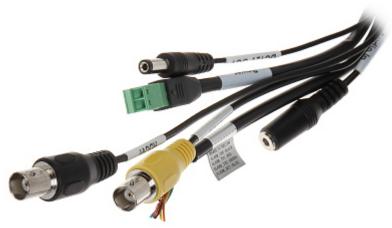

|

Front view:

2024-07-12 DH-HAC-HFW3802EP-Z-V 3/6



Code: DH-HAC-HFW3802EP-Z-V HD-CVI, PAL VANDALPROOF CAMERA **DH-HAC-HFW3802EP-Z-V** - 8.3 Mpx, 4K UHD 3.7 ... 11 mm -MOTOZOOM DAHUA



Side view:



### View after open the cover:





Code: DH-HAC-HFW3802EP-Z-V HD-CVI, PAL VANDALPROOF CAMERA **DH-HAC-HFW3802EP-Z-V** - 8.3 Mpx, 4K UHD 3.7 ... 11 mm - MOTOZOOM DAHUA

#### Camera connectors:



### Connectors description:



#### Mounting side view:



2024-07-12 DH-HAC-HFW3802EP-Z-V 5/6



Code: DH-HAC-HFW3802EP-Z-V HD-CVI, PAL VANDALPROOF CAMERA  $\mathbf{DH\text{-}HAC\text{-}HFW3802EP\text{-}Z\text{-}V}$  - 8.3 Mpx, 4K UHD 3.7 ... 11 mm -MOTOZOOM DAHUA

### In the kit:



PACKAGE

Dimensions (L x W x H): 0x0x0 mm Gross Weight: 0 kg