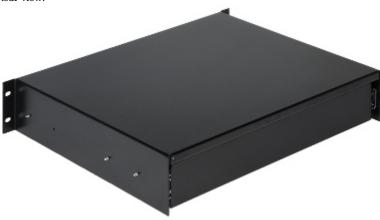

The RAS-R2 lockable drawer designed for mounting in RACK 19" cabinets. The drawer can be used successfully to store documentation, spare wires, or small tools.

| Width:          | 19 "                      |
|-----------------|---------------------------|
| Height:         | 2 U                       |
| Internal depth: | 330 mm                    |
| Mount:          | two-point                 |
| Application:    | Rack 19" - depth ≥ 360 mm |