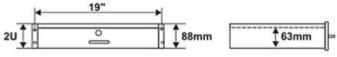

# Code: RAS-R2 DRAWER **RAS-R2** TO RACK CABINET PULSAR

| Main features:        | Shelf slides out up to 260 mm from the front mounting rails     The drawer is locked with a key lock |
|-----------------------|------------------------------------------------------------------------------------------------------|
| Dimensions:           | • 400 x 63 x 330 mm - Internal dimensions<br>• 482 x 88 x 360 mm - External dimensions               |
| Weight:               | 6.09 kg                                                                                              |
| Manufacturer / Brand: | PULSAR                                                                                               |
| Guarantee:            | 2 years                                                                                              |