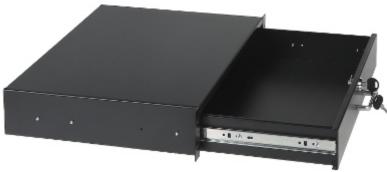

# Code: RAS-R2 DRAWER **RAS-R2** TO RACK CABINET PULSAR

| Main features:        | Shelf slides out up to 260 mm from the front mounting rails     The drawer is locked with a key lock |
|-----------------------|------------------------------------------------------------------------------------------------------|
| Dimensions:           | • 400 x 63 x 330 mm - Internal dimensions<br>• 482 x 88 x 360 mm - External dimensions               |
| Weight:               | 6.09 kg                                                                                              |
| Manufacturer / Brand: | PULSAR                                                                                               |
| Guarantee:            | 2 years                                                                                              |