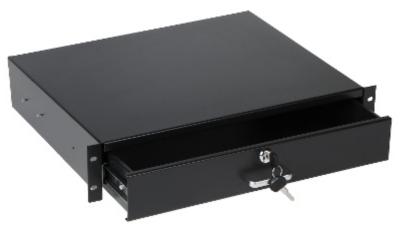

The RAS-R2 lockable drawer designed for mounting in RACK 19" cabinets. The drawer can be used successfully to store documentation, spare wires, or small tools.

| Width:          | 19 "                      |
|-----------------|---------------------------|
| Height:         | 2 U                       |
| Internal depth: | 330 mm                    |
| Mount:          | two-point                 |
| Application:    | Rack 19" - depth ≥ 360 mm |