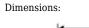

The RAS-R2 lockable drawer designed for mounting in RACK 19" cabinets. The drawer can be used successfully to store documentation, spare wires, or small tools.

| Width:          | 19 "                      |
|-----------------|---------------------------|
| Height:         | 2 U                       |
| Internal depth: | 330 mm                    |
| Mount:          | two-point                 |
| Application:    | Rack 19" - depth ≥ 360 mm |

# Code: RAS-R2 DRAWER **RAS-R2** TO RACK CABINET PULSAR

| Main features:        | Shelf slides out up to 260 mm from the front mounting rails     The drawer is locked with a key lock |
|-----------------------|------------------------------------------------------------------------------------------------------|
| Dimensions:           | • 400 x 63 x 330 mm - Internal dimensions<br>• 482 x 88 x 360 mm - External dimensions               |
| Weight:               | 6.09 kg                                                                                              |
| Manufacturer / Brand: | PULSAR                                                                                               |
| Guarantee:            | 2 years                                                                                              |