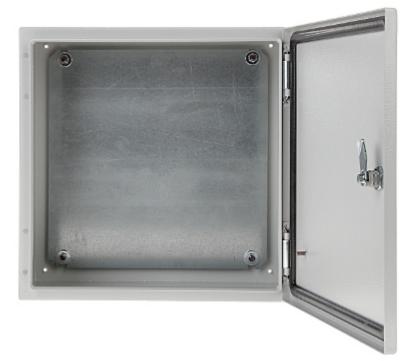

## Internal view of the housing:

Rear view:

In the kit:

PACKAGE

Dimensions (L x W x H): 0x0x0 mm Gross Weight: 0 kg