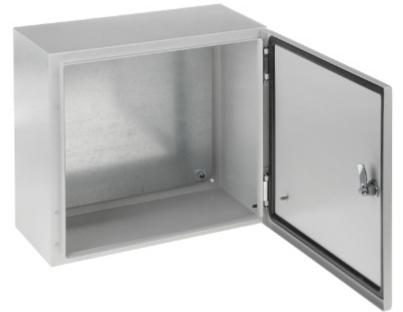

## Internal view of the housing:

Rear view:

In the kit:

PACKAGE

Dimensions (L x W x H): 0x0x0 mm Gross Weight: 0 kg