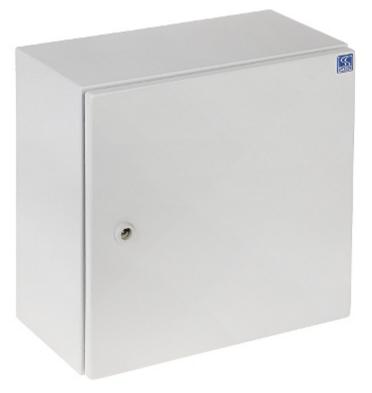

## User Manual Code: SH-400/400/210 HERMETIC ENCLOSURE **SH-400/400/210** 400 x 400 x 215 mm SAKSPOL

| Material:                    | Steel - powder painted                                                                                                                    |
|------------------------------|-------------------------------------------------------------------------------------------------------------------------------------------|
| Color:                       | Gray RAL7035                                                                                                                              |
| Mounting plate:              | 350 x 350 mm - Steel galvanized                                                                                                           |
| Main features:               | <ul> <li>hermetic</li> <li>Elastic sealing</li> <li>Box casing designed to wall mounting</li> <li>"Index of Protection" : IP66</li> </ul> |
| Weight:                      | 9.31 kg                                                                                                                                   |
| Housing external dimensions: | 400 x 400 x 215 mm                                                                                                                        |
| Internal dimensions:         | 390 x 390 x 185 mm                                                                                                                        |
| Manufacturer / Brand:        | SAKSPOL                                                                                                                                   |
| Guarantee:                   | 2 years                                                                                                                                   |