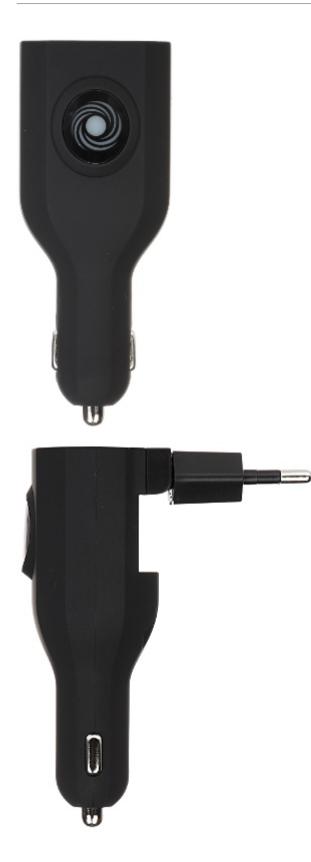

Please pay attention for proper cooling conditions of the power adaptor during work!

| Adapter type:         | Switching                                              |
|-----------------------|--------------------------------------------------------|
| Input voltage:        | • 100 - 240 V AC,<br>• 12 - 24 V DC - Car lighter plug |
| AC input frequency:   | 50 / 60 Hz                                             |
| Output voltage:       | 5.0 V DC                                               |
| Output current:       | 2.1 A (total)                                          |
| Output power:         | 10.5 W                                                 |
| Output:               | 2 x USB socket                                         |
| Weight:               | 0.060 kg                                               |
| Dimensions:           | 102 x 41 x 40 mm                                       |
| Manufacturer / Brand: | MACLEAN                                                |
| Guarantee:            | 2 years                                                |
| Car charger:          |                                                        |