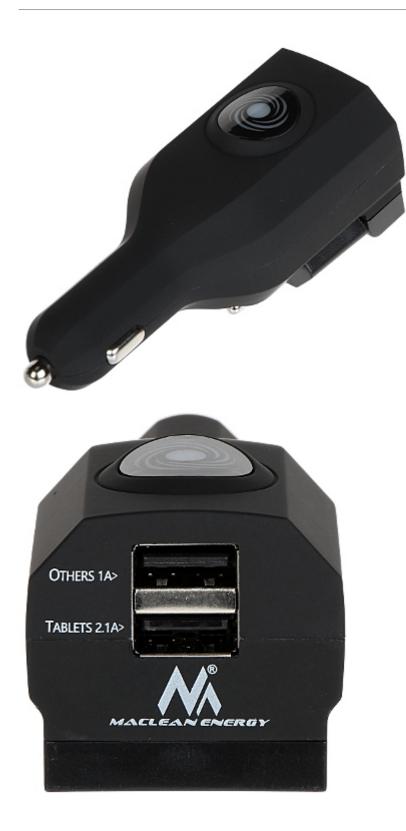

Please pay attention for proper cooling conditions of the power adaptor during work!

| Adapter type:         | Switching                                              |
|-----------------------|--------------------------------------------------------|
| Input voltage:        | • 100 - 240 V AC,<br>• 12 - 24 V DC - Car lighter plug |
| AC input frequency:   | 50 / 60 Hz                                             |
| Output voltage:       | 5.0 V DC                                               |
| Output current:       | 2.1 A (total)                                          |
| Output power:         | 10.5 W                                                 |
| Output:               | 2 x USB socket                                         |
| Weight:               | 0.060 kg                                               |
| Dimensions:           | 102 x 41 x 40 mm                                       |
| Manufacturer / Brand: | MACLEAN                                                |
| Guarantee:            | 2 years                                                |
| Car charger:          |                                                        |