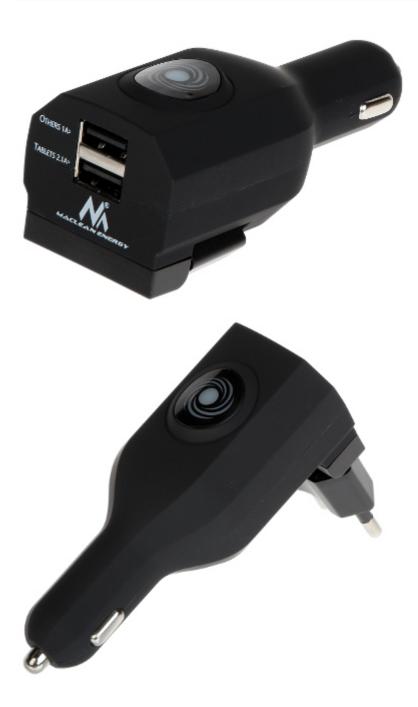

Please pay attention for proper cooling conditions of the power adaptor during work!

| Adapter type:         | Switching                                              |
|-----------------------|--------------------------------------------------------|
| Input voltage:        | • 100 - 240 V AC,<br>• 12 - 24 V DC - Car lighter plug |
| AC input frequency:   | 50 / 60 Hz                                             |
| Output voltage:       | 5.0 V DC                                               |
| Output current:       | 2.1 A (total)                                          |
| Output power:         | 10.5 W                                                 |
| Output:               | 2 x USB socket                                         |
| Weight:               | 0.060 kg                                               |
| Dimensions:           | 102 x 41 x 40 mm                                       |
| Manufacturer / Brand: | MACLEAN                                                |
| Guarantee:            | 2 years                                                |
| Car charger:          |                                                        |