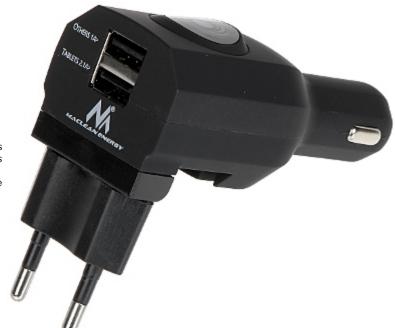

Please pay attention for proper cooling conditions of the power adaptor during work!

| Adapter type:         | Switching                                              |
|-----------------------|--------------------------------------------------------|
| Input voltage:        | • 100 - 240 V AC,<br>• 12 - 24 V DC - Car lighter plug |
| AC input frequency:   | 50 / 60 Hz                                             |
| Output voltage:       | 5.0 V DC                                               |
| Output current:       | 2.1 A (total)                                          |
| Output power:         | 10.5 W                                                 |
| Output:               | 2 x USB socket                                         |
| Weight:               | 0.060 kg                                               |
| Dimensions:           | 102 x 41 x 40 mm                                       |
| Manufacturer / Brand: | MACLEAN                                                |
| Guarantee:            | 2 years                                                |
| Car charger:          |                                                        |