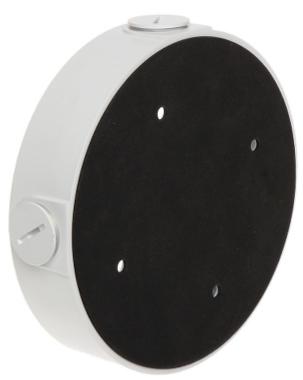

Bracket is perfect to hide connectors, cables and power adapter inside of it.

Code: BCS-AD5 CAMERA BRACKET BCS-AD5

| Neck diameter:                  | Ø 161 mm      |
|---------------------------------|---------------|
| Suitable for cameras:           | BCS, DAHUA    |
| Material:                       | Aluminum      |
| Color:                          | White         |
| Distance from mounting surface: | 40 mm         |
| Weight:                         | 0.45 kg       |
| Dimensions:                     | Ø 161 x 40 mm |
| Manufacturer / Brand:           | BCS           |
| Guarantee:                      | 3 years       |

### Bracket with mounted camera:

Wall mounting side view:

Code: BCS-AD5 CAMERA BRACKET BCS-AD5

Dimensions:

Code: BCS-AD5 CAMERA BRACKET **BCS-AD5** 

In the kit:

PACKAGE

Dimensions (L x W x H): 0x0x0 mm