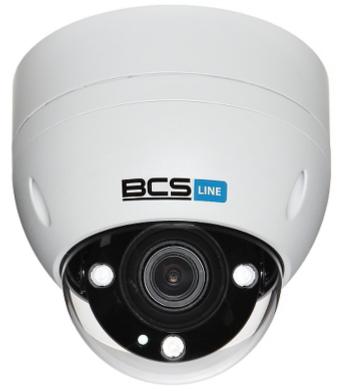

### Bracket with mounted camera:

Wall mounting side view:

Code: BCS-AD5 CAMERA BRACKET BCS-AD5

Dimensions:

Code: BCS-AD5 CAMERA BRACKET **BCS-AD5** 

In the kit:

PACKAGE

Dimensions (L x W x H): 0x0x0 mm