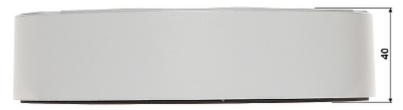

Bracket is perfect to hide connectors, cables and power adapter inside of it.

Code: BCS-AD5 CAMERA BRACKET BCS-AD5

| Neck diameter:                  | Ø 161 mm      |
|---------------------------------|---------------|
| Suitable for cameras:           | BCS, DAHUA    |
| Material:                       | Aluminum      |
| Color:                          | White         |
| Distance from mounting surface: | 40 mm         |
| Weight:                         | 0.45 kg       |
| Dimensions:                     | Ø 161 x 40 mm |
| Manufacturer / Brand:           | BCS           |
| Guarantee:                      | 3 years       |

### Bracket with mounted camera:

Wall mounting side view:

Code: BCS-AD5 CAMERA BRACKET BCS-AD5

Dimensions:

Code: BCS-AD5 CAMERA BRACKET **BCS-AD5** 

In the kit:

PACKAGE

Dimensions (L x W x H): 0x0x0 mm