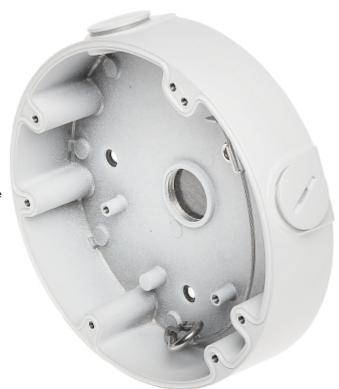

Bracket is perfect to hide connectors, cables and power adapter inside of it.

Code: BCS-AD5 CAMERA BRACKET BCS-AD5

| Neck diameter:                  | Ø 161 mm      |
|---------------------------------|---------------|
| Suitable for cameras:           | BCS, DAHUA    |
| Material:                       | Aluminum      |
| Color:                          | White         |
| Distance from mounting surface: | 40 mm         |
| Weight:                         | 0.45 kg       |
| Dimensions:                     | Ø 161 x 40 mm |
| Manufacturer / Brand:           | BCS           |
| Guarantee:                      | 3 years       |

### Bracket with mounted camera:

Wall mounting side view:

Code: BCS-AD5 CAMERA BRACKET BCS-AD5

Dimensions:

Code: BCS-AD5 CAMERA BRACKET **BCS-AD5** 

In the kit:

PACKAGE

Dimensions (L x W x H): 0x0x0 mm