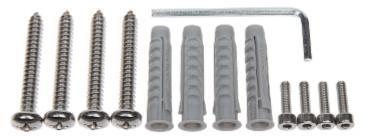

### Bracket with mounted camera:

Wall mounting side view:

Code: BCS-AD5 CAMERA BRACKET BCS-AD5

Dimensions:

Code: BCS-AD5 CAMERA BRACKET **BCS-AD5** 

In the kit:

PACKAGE

Dimensions (L x W x H): 0x0x0 mm