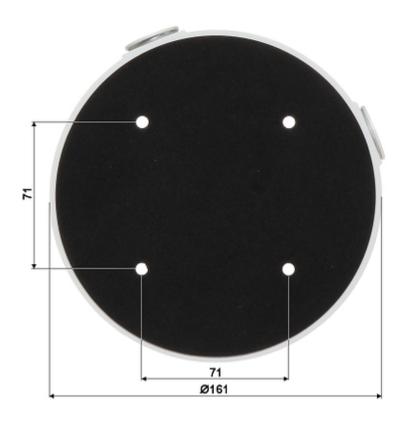

Bracket is perfect to hide connectors, cables and power adapter inside of it.

Code: BCS-AD5 CAMERA BRACKET BCS-AD5

| Neck diameter:                  | Ø 161 mm      |
|---------------------------------|---------------|
| Suitable for cameras:           | BCS, DAHUA    |
| Material:                       | Aluminum      |
| Color:                          | White         |
| Distance from mounting surface: | 40 mm         |
| Weight:                         | 0.45 kg       |
| Dimensions:                     | Ø 161 x 40 mm |
| Manufacturer / Brand:           | BCS           |
| Guarantee:                      | 3 years       |

### Bracket with mounted camera:

Wall mounting side view:

Code: BCS-AD5 CAMERA BRACKET BCS-AD5

Dimensions:

Code: BCS-AD5 CAMERA BRACKET **BCS-AD5** 

In the kit:

PACKAGE

Dimensions (L x W x H): 0x0x0 mm