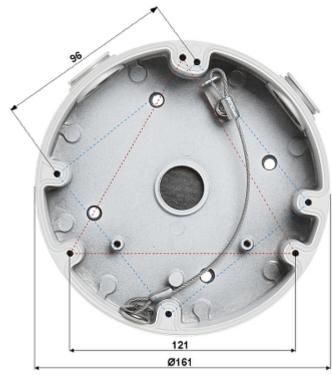

Bracket is perfect to hide connectors, cables and power adapter inside of it.

Code: BCS-AD5 CAMERA BRACKET BCS-AD5

| Neck diameter:                  | Ø 161 mm      |
|---------------------------------|---------------|
| Suitable for cameras:           | BCS, DAHUA    |
| Material:                       | Aluminum      |
| Color:                          | White         |
| Distance from mounting surface: | 40 mm         |
| Weight:                         | 0.45 kg       |
| Dimensions:                     | Ø 161 x 40 mm |
| Manufacturer / Brand:           | BCS           |
| Guarantee:                      | 3 years       |

### Bracket with mounted camera:

Wall mounting side view:

Code: BCS-AD5 CAMERA BRACKET BCS-AD5

Dimensions:

Code: BCS-AD5 CAMERA BRACKET **BCS-AD5** 

In the kit:

PACKAGE

Dimensions (L x W x H): 0x0x0 mm