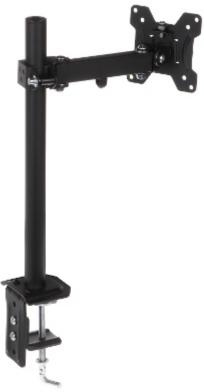

| -60 ° 60 °                                                  |
| Horizontal rotation:                 | 360 °                                                       |
| Rotation in the plane of the screen: | 360 °                                                       |
| Main features:                       | Mount tube length 40 cm     Distance 17 cm in the bolt axis |
| Weight:                              | 2.07 kg                                                     |
| Dimensions:                          | 515 x 262 x 117 mm                                          |
| Manufacturer / Brand:                | RED EAGLE                                                   |
| Guarantee:                           | 2 years                                                     |



Alternative mounting:



# Code: AX-PIXEL-SINGLE MONITOR DESK MOUNT **AX-PIXEL-SINGLE** RED EAGLE





In the kit:





## Code: AX-PIXEL-SINGLE MONITOR DESK MOUNT **AX-PIXEL-SINGLE** RED EAGLE



PACKAGE

Dimensions (L x W x H): 0x0x0 mm

Gross Weight: 0 kg