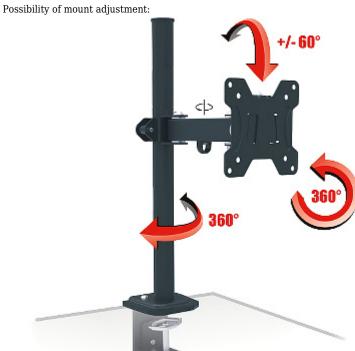

The AX-PIXEL-SINGLE mount allows to install the LCD monitor to desk or other flat surfaces. The mount enables easy tilt adjustment and horizontal rotation.

# Code: AX-PIXEL-SINGLE MONITOR DESK MOUNT **AX-PIXEL-SINGLE** RED EAGLE

| Mounting standard:                   | VESA 100 x 100, 75 x 75                                     |
|--------------------------------------|-------------------------------------------------------------|
| Mounting standard.                   | VESA 100 X 100, 75 X 75                                     |
| Screen size range:                   | 13 " 27 "                                                   |
| Bearing capacity:                    | 8 kg                                                        |
| Color:                               | Black                                                       |
| Tilt adjustment:                     | -60 ° 60 °                                                  |
| Horizontal rotation:                 | 360 °                                                       |
| Rotation in the plane of the screen: | 360 °                                                       |
| Main features:                       | Mount tube length 40 cm     Distance 17 cm in the bolt axis |
| Weight:                              | 2.07 kg                                                     |
| Dimensions:                          | 515 x 262 x 117 mm                                          |
| Manufacturer / Brand:                | RED EAGLE                                                   |
| Guarantee:                           | 2 years                                                     |