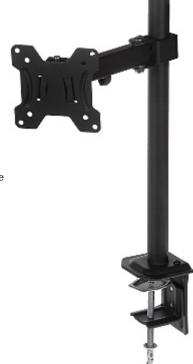

The AX-PIXEL-SINGLE mount allows to install the LCD monitor to desk or other flat surfaces. The mount enables easy tilt adjustment and horizontal rotation.

# Code: AX-PIXEL-SINGLE MONITOR DESK MOUNT **AX-PIXEL-SINGLE** RED EAGLE

| Mounting standard:                   | VESA 100 x 100, 75 x 75                                     |
|--------------------------------------|-------------------------------------------------------------|
| Mounting standard.                   | VESA 100 X 100, 75 X 75                                     |
| Screen size range:                   | 13 " 27 "                                                   |
| Bearing capacity:                    | 8 kg                                                        |
| Color:                               | Black                                                       |
| Tilt adjustment:                     | -60 ° 60 °                                                  |
| Horizontal rotation:                 | 360 °                                                       |
| Rotation in the plane of the screen: | 360 °                                                       |
| Main features:                       | Mount tube length 40 cm     Distance 17 cm in the bolt axis |
| Weight:                              | 2.07 kg                                                     |
| Dimensions:                          | 515 x 262 x 117 mm                                          |
| Manufacturer / Brand:                | RED EAGLE                                                   |
| Guarantee:                           | 2 years                                                     |