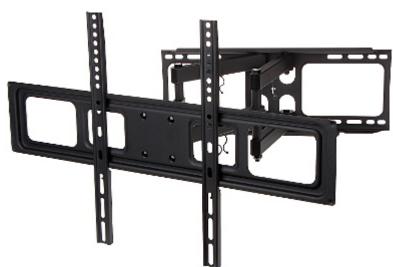

The mount enables easy tilt adjustment and horizontal rotation. Maximal load capacity is 40 kg.

| Mounting standard:              | VESA : 75, 100, 200, 300, 300x200, 400x200, 400, 600x200, 600x400 |
|---------------------------------|-------------------------------------------------------------------|
| Screen size range:              | 37 " 70 "                                                         |
| Bearing capacity:               | 40 kg                                                             |
| Distance from mounting surface: | 53 464 mm                                                         |

## User Manual Code: BRATECK-LPA52-466 TV OR MONITOR MOUNT BRATECK-LPA52-466

| Color:                               | Black                   |
|--------------------------------------|-------------------------|
| Tilt adjustment:                     | -15 ° 5 °               |
| Horizontal rotation:                 | -60 ° 60 °              |
| Rotation in the plane of the screen: | -3 ° 3 °                |
| Weight:                              | 4.72 kg                 |
| Dimensions:                          | 655 x 420 x (53 464) mm |
| Manufacturer / Brand:                | BRATECK                 |
| Guarantee:                           | 2 years                 |