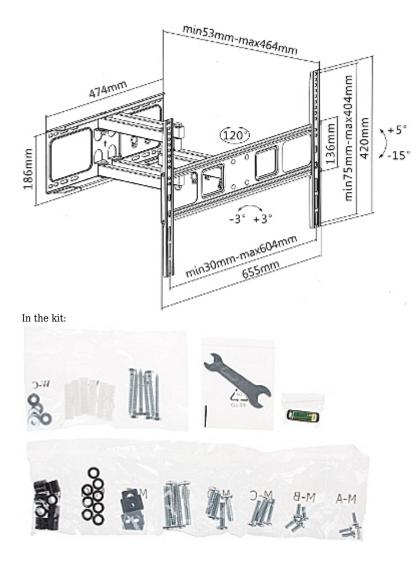

The mount enables easy tilt adjustment and horizontal rotation. Maximal load capacity is 40 kg.

| Mounting standard:              | VESA : 75, 100, 200, 300, 300x200, 400x200, 400, 600x200, 600x400 |
|---------------------------------|-------------------------------------------------------------------|
| Screen size range:              | 37 " 70 "                                                         |
| Bearing capacity:               | 40 kg                                                             |
| Distance from mounting surface: | 53 464 mm                                                         |

## User Manual Code: BRATECK-LPA52-466 TV OR MONITOR MOUNT BRATECK-LPA52-466

| Color:                               | Black                   |
|--------------------------------------|-------------------------|
| Tilt adjustment:                     | -15 ° 5 °               |
| Horizontal rotation:                 | -60 ° 60 °              |
| Rotation in the plane of the screen: | -3 ° 3 °                |
| Weight:                              | 4.72 kg                 |
| Dimensions:                          | 655 x 420 x (53 464) mm |
| Manufacturer / Brand:                | BRATECK                 |
| Guarantee:                           | 2 years                 |

#### PACKAGE

| Dimensions (L x W x H): 0x0x0 mm | Gross Weight: 0 kg |
|----------------------------------|--------------------|
|----------------------------------|--------------------|

DELTA-OPTI Monika Matysiak; https://www.delta.poznan.pl POL; 60-713 Poznań; Graniczna 10 e-mail: delta-opti@delta.poznan.pl; tel: +(48) 61 864 69 60