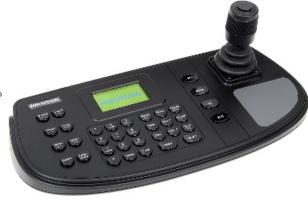

### Top view:

# Code: DS-1200KI IP / RS-485 KEYBOARD CONTROLLER **DS-1200KI** Hikvision

| Maximal control distance:            | 1200 m @ RS-485 / RS-422                                                                   |
|--------------------------------------|--------------------------------------------------------------------------------------------|
| Communication standard:              | • Ethernet - RJ-45 socket,<br>• RS-485 / RS-422 - terminals                                |
| Manipulator:                         | 4-axis joystick, Speed proportional to the swing (possibility of zoom control by joystick) |
| Display:                             | LCD - 128 x 64 px, with light indication                                                   |
| PTZ control:                         | HIKVISION or other manufacturers Speed Dome cameras     Recorders Hikvision                |
| Power supply:                        | 12 V DC / 1.5 A                                                                            |
| Operation temp. / Relative humidity: | -10 °C 55 °C / 10 90 % (non-condensing)                                                    |
| Weight:                              | 0.80 kg                                                                                    |
| Dimensions:                          | 349 x 172 x 125 mm                                                                         |
| Manufacturer / Brand:                | Hikvision                                                                                  |
| SAP Code:                            | 302600140                                                                                  |
| Guarantee:                           | 3 years                                                                                    |