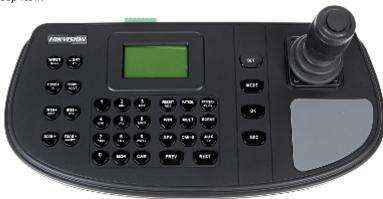

### Top view:

# Code: DS-1200KI IP / RS-485 KEYBOARD CONTROLLER **DS-1200KI** Hikvision

| Maximal control distance:            | 1200 m @ RS-485 / RS-422                                                                   |
|--------------------------------------|--------------------------------------------------------------------------------------------|
| Communication standard:              | • Ethernet - RJ-45 socket,<br>• RS-485 / RS-422 - terminals                                |
| Manipulator:                         | 4-axis joystick, Speed proportional to the swing (possibility of zoom control by joystick) |
| Display:                             | LCD - 128 x 64 px, with light indication                                                   |
| PTZ control:                         | HIKVISION or other manufacturers Speed Dome cameras     Recorders Hikvision                |
| Power supply:                        | 12 V DC / 1.5 A                                                                            |
| Operation temp. / Relative humidity: | -10 °C 55 °C / 10 90 % (non-condensing)                                                    |
| Weight:                              | 0.80 kg                                                                                    |
| Dimensions:                          | 349 x 172 x 125 mm                                                                         |
| Manufacturer / Brand:                | Hikvision                                                                                  |
| SAP Code:                            | 302600140                                                                                  |
| Guarantee:                           | 3 years                                                                                    |