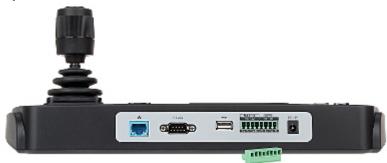

55 °C / 10 90 % (non-condensing)                                                    |
| Weight:                              | 0.80 kg                                                                                    |
| Dimensions:                          | 349 x 172 x 125 mm                                                                         |
| Manufacturer / Brand:                | Hikvision                                                                                  |
| SAP Code:                            | 302600140                                                                                  |
| Guarantee:                           | 3 years                                                                                    |

### Top view:



### Keyboard connectors:



In the kit:



## User Manual

# Code: DS-1200KI IP / RS-485 KEYBOARD CONTROLLER **DS-1200KI** Hikvision



PACKAGE

Dimensions (L x W x H): 0x0x0 mm

Gross Weight: 0 kg