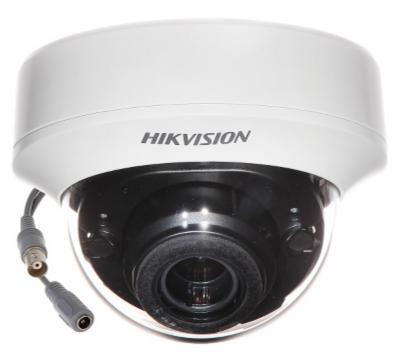

Code: DS-2CE56H1T-ITZ(2.8-12mm)
HD-TVI CAMERA **DS-2CE56H1T-ITZ(2.8-12mm)** - 5.0 Mpx Hikvision

Code: DS-2CE56H1T-ITZ(2.8-12mm) HD-TVI CAMERA DS-2CE56H1T-ITZ(2.8-12mm) - 5.0 Mpx Hikvision

Megapixel camera with Progressive Scan CMOS sensor and

HD-TVI (High Definition Transport Video Interface).
The HD-TVI interface allows to transmission of analog video signal via coaxial cable at resolutions up to 5 Mpx. It enables the transmission of HD resolution images for even 500 m distance with keeping the low costs of the installation. During transmission there are no delays and is maintained the original, high quality image.

The used motozoom lens with 2.8 ... 12 mm focal length allows to remote view angle adjustment.

| Standard:                        | HD-TVI                                                                                                                                                                                                                                                                                                                                                                                              |
|----------------------------------|-----------------------------------------------------------------------------------------------------------------------------------------------------------------------------------------------------------------------------------------------------------------------------------------------------------------------------------------------------------------------------------------------------|
| Sensor:                          | Progressive Scan CMOS                                                                                                                                                                                                                                                                                                                                                                               |
| Matrix size:                     | 5.0 Mpx                                                                                                                                                                                                                                                                                                                                                                                             |
| Resolution:                      | 2592 x 1944 - 5.0 Mpx @ 20 fps, 12.5 fps ,<br>2560 x 1440 - 4.0 Mpx @ 25 fps, 30 fps<br>1920 x 1080 - 1080p @ 25 fps, 30 fps                                                                                                                                                                                                                                                                        |
| Range of IR illumination:        | 30 m                                                                                                                                                                                                                                                                                                                                                                                                |
| IR illuminator power adjustment: | Automatic                                                                                                                                                                                                                                                                                                                                                                                           |
| Lens:                            | 2.8 12 mm - Motozoom                                                                                                                                                                                                                                                                                                                                                                                |
| View angle:                      | • 87 ° 27.7 ° (manufacturer data)<br>• 90 ° 28 ° (our tests result)                                                                                                                                                                                                                                                                                                                                 |
| S/N ratio:                       | > 52 dB                                                                                                                                                                                                                                                                                                                                                                                             |
| Video output:                    | 1 x HD-TVI - BNC socket                                                                                                                                                                                                                                                                                                                                                                             |
| Main features:                   | Motozoom lens     DNR - Digital Noise Reduction     EXIR - high-efficiency infrared LEDs technology, which evenly covers the whole plan of both central vantage points of the scene as well as the corners     ICR - Movable InfraRed filter     Mirror - Mirror image     BLC - Back Light Compensation     AGC - Automatic Gain Control     Day/night mode     Sharpness - sharper image outlines |
| OSD menu:                        | The OSD menu is available via the Hikvision HD-TVI recorder or the joystick placed under the dome                                                                                                                                                                                                                                                                                                   |