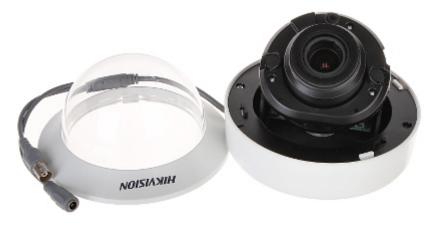

Internal view of the housing:

Code: DS-2CE56H1T-ITZ(2.8-12mm)
HD-TVI CAMERA **DS-2CE56H1T-ITZ(2.8-12mm)** - 5.0 Mpx Hikvision

Mounting side view:

Camera dimensions:

Code: DS-2CE56H1T-ITZ(2.8-12mm)
HD-TVI CAMERA **DS-2CE56H1T-ITZ(2.8-12mm)** - 5.0 Mpx Hikvision