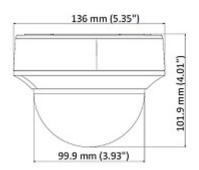

Code: DS-2CE56H1T-ITZ(2.8-12mm)
HD-TVI CAMERA **DS-2CE56H1T-ITZ(2.8-12mm)** - 5.0 Mpx Hikvision

| Power supply:          | 12 V DC / 375 mA |
|------------------------|------------------|
| Power consumption:     | ≤ 4.5 W          |
| Housing:               | Dome, Plastic    |
| Color:                 | White            |
| "Index of Protection": | IP65             |
| Operation temp:        | -40 °C 60 °C     |
| Weight:                | 0.42 kg          |
| Dimensions:            | Ø 136 x 102 mm   |
| Supported languages:   | English          |
| Country of origin:     | China            |
| Manufacturer / Brand:  | Hikvision        |
| SAP Code:              | 300609648        |
| Guarantee:             | 3 years          |

Internal view of the housing:

Code: DS-2CE56H1T-ITZ(2.8-12mm)
HD-TVI CAMERA **DS-2CE56H1T-ITZ(2.8-12mm)** - 5.0 Mpx Hikvision

Mounting side view:

Camera dimensions:

Code: DS-2CE56H1T-ITZ(2.8-12mm)
HD-TVI CAMERA **DS-2CE56H1T-ITZ(2.8-12mm)** - 5.0 Mpx Hikvision