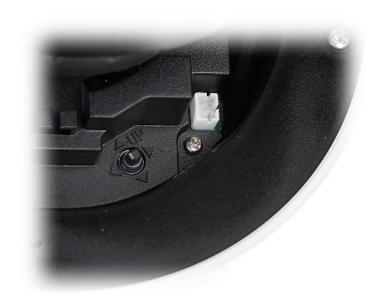

Internal view of the housing:

Code: DS-2CE56H1T-ITZ(2.8-12mm)
HD-TVI CAMERA **DS-2CE56H1T-ITZ(2.8-12mm)** - 5.0 Mpx Hikvision

Mounting side view:

Camera dimensions:

Code: DS-2CE56H1T-ITZ(2.8-12mm)
HD-TVI CAMERA **DS-2CE56H1T-ITZ(2.8-12mm)** - 5.0 Mpx Hikvision