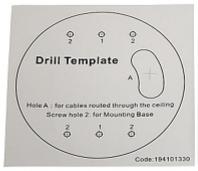

Internal view of the housing:

Code: DS-2CE56H1T-ITZ(2.8-12mm)
HD-TVI CAMERA **DS-2CE56H1T-ITZ(2.8-12mm)** - 5.0 Mpx Hikvision

Mounting side view:

Camera dimensions:

Code: DS-2CE56H1T-ITZ(2.8-12mm)
HD-TVI CAMERA **DS-2CE56H1T-ITZ(2.8-12mm)** - 5.0 Mpx Hikvision