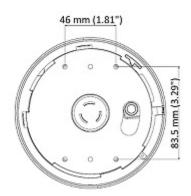

Internal view of the housing:

Code: DS-2CE56H1T-ITZ(2.8-12mm)
HD-TVI CAMERA **DS-2CE56H1T-ITZ(2.8-12mm)** - 5.0 Mpx Hikvision

Mounting side view:

Camera dimensions:

Code: DS-2CE56H1T-ITZ(2.8-12mm)
HD-TVI CAMERA **DS-2CE56H1T-ITZ(2.8-12mm)** - 5.0 Mpx Hikvision