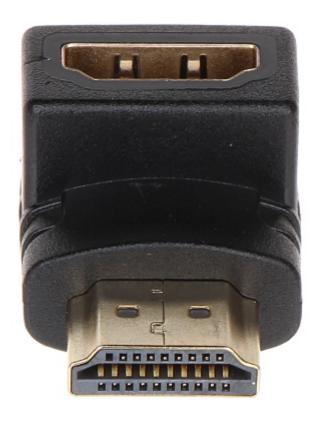

Connector type:

Coupler HDMI Socket / HDMI Plug - Angular adapter

User Manual
Code: HDMI-KS
ANGULAR COUPLER HDMI-KS

| Dimensions: | 30 x 21 x 17 mm |
|-------------|-----------------|
| Weight:     | 0.01 kg         |
| Guarantee:  | 2 years         |