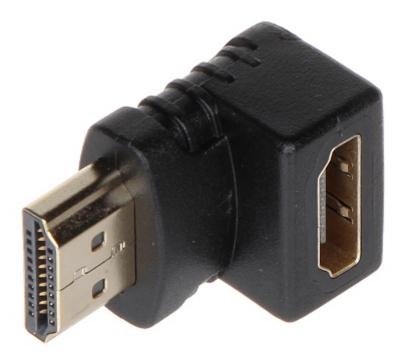

Connector type:

Coupler HDMI Socket / HDMI Plug - Angular adapter

User Manual
Code: HDMI-KS
ANGULAR COUPLER HDMI-KS

| Dimensions: | 30 x 21 x 17 mm |
|-------------|-----------------|
| Weight:     | 0.01 kg         |
| Guarantee:  | 2 years         |