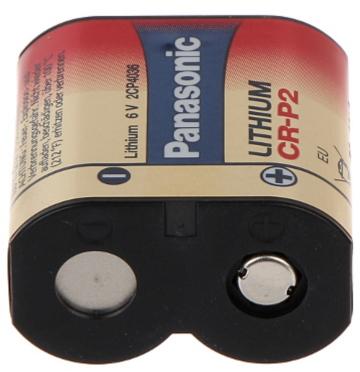

#### Code: BAT-CRP2 LITHIUM BATTERY BAT-CRP2 6 V PANASONIC

### Code: BAT-CRP2 LITHIUM BATTERY **BAT-CRP2** 6 V PANASONIC

Panasonic lithium battery.

| Rated voltage:        | 6 V                             |
|-----------------------|---------------------------------|
| Type (size):          | CR-P2 / 223A / CR17-33 / 5024LC |
| Weight:               | 0.037 kg                        |
| Manufacturer / Brand: | PANASONIC                       |
| Guarantee:            | 2 years                         |