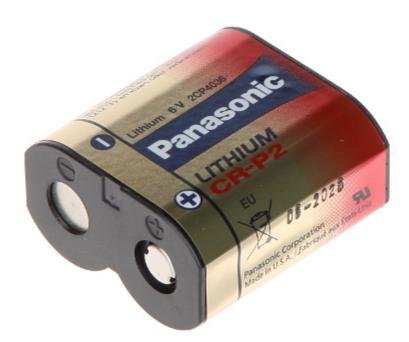

#### Code: BAT-CRP2 LITHIUM BATTERY BAT-CRP2 6 V PANASONIC

### Code: BAT-CRP2 LITHIUM BATTERY **BAT-CRP2** 6 V PANASONIC

Panasonic lithium battery.

| Rated voltage:        | 6 V                             |
|-----------------------|---------------------------------|
| Type (size):          | CR-P2 / 223A / CR17-33 / 5024LC |
| Weight:               | 0.037 kg                        |
| Manufacturer / Brand: | PANASONIC                       |
| Guarantee:            | 2 years                         |