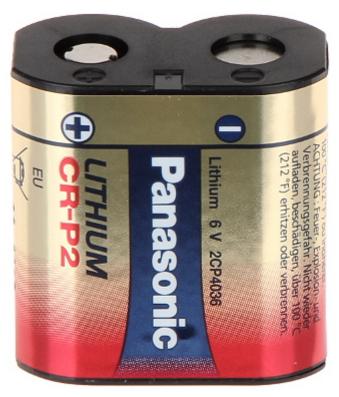

#### Code: BAT-CRP2 LITHIUM BATTERY BAT-CRP2 6 V PANASONIC

### Code: BAT-CRP2 LITHIUM BATTERY **BAT-CRP2** 6 V PANASONIC

Panasonic lithium battery.

| Rated voltage:        | 6 V                             |
|-----------------------|---------------------------------|
| Type (size):          | CR-P2 / 223A / CR17-33 / 5024LC |
| Weight:               | 0.037 kg                        |
| Manufacturer / Brand: | PANASONIC                       |
| Guarantee:            | 2 years                         |