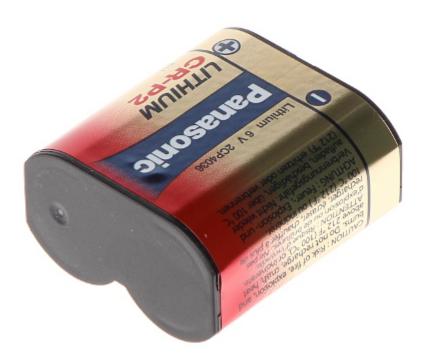

#### Code: BAT-CRP2 LITHIUM BATTERY BAT-CRP2 6 V PANASONIC

### Code: BAT-CRP2 LITHIUM BATTERY **BAT-CRP2** 6 V PANASONIC

Panasonic lithium battery.

| Rated voltage:        | 6 V                             |
|-----------------------|---------------------------------|
| Type (size):          | CR-P2 / 223A / CR17-33 / 5024LC |
| Weight:               | 0.037 kg                        |
| Manufacturer / Brand: | PANASONIC                       |
| Guarantee:            | 2 years                         |