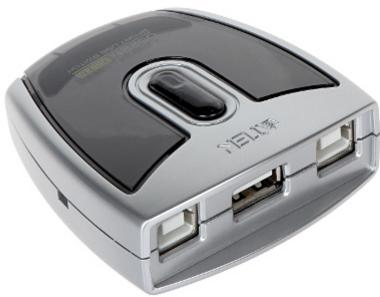

- 2 x socket USB 2.0 B Computer interface
- 1 x socket USB 2.0 A Connecting to the device

Connectors:

Code: US-221A USB SWITCH **US-221A** ATEN

| Length of the cable:  | 180 cm                                                                                                                  |
|-----------------------|-------------------------------------------------------------------------------------------------------------------------|
| USB standard:         | 2.0                                                                                                                     |
| Main features:        | LED indication Support for platforms: Windows, Linux, Mac, Sun Overload protection USB A / USB B cable included - 1.8 m |
| Weight:               | 0.05 kg                                                                                                                 |
| Dimensions:           | 72 x 66 x 25 mm                                                                                                         |
| Manufacturer / Brand: | ATEN                                                                                                                    |
| Guarantee:            | 2 years                                                                                                                 |

#### Rear view:

Top view:

Code: US-221A USB SWITCH **US-221A** ATEN

Device connectors:

In the kit:

Code: US-221A USB SWITCH **US-221A** ATEN

PACKAGE

Dimensions (L x W x H): 0x0x0 mm Gross Weight: 0 kg