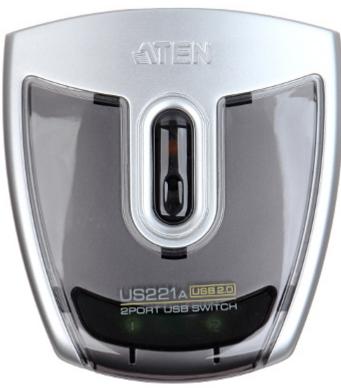

The US-221A USB switch allows to share a peripheral device (such as a printer or scanner) between 2 computers. The choice of the computer that has access to the device is made by a button located on the device casing.

#### Rear view:

Top view:

Code: US-221A USB SWITCH **US-221A** ATEN

Device connectors:

In the kit:

Code: US-221A USB SWITCH **US-221A** ATEN

PACKAGE

Dimensions (L x W x H): 0x0x0 mm Gross Weight: 0 kg