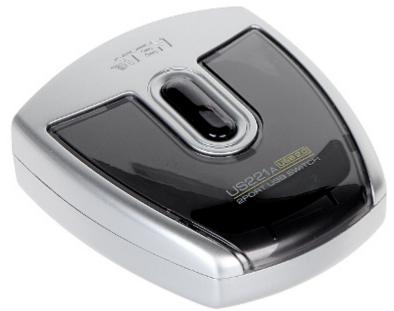

The US-221A USB switch allows to share a peripheral device (such as a printer or scanner) between 2 computers. The choice of the computer that has access to the device is made by a button located on the device casing.

#### Rear view:

Top view:

Code: US-221A USB SWITCH **US-221A** ATEN

Device connectors:

In the kit:

Code: US-221A USB SWITCH **US-221A** ATEN

PACKAGE

Dimensions (L x W x H): 0x0x0 mm Gross Weight: 0 kg