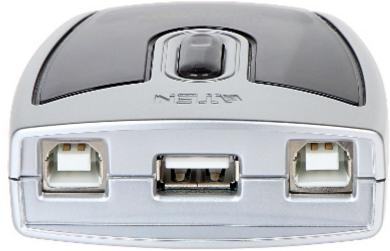

- 2 x socket USB 2.0 B Computer interface
- 1 x socket USB 2.0 A Connecting to the device

Connectors:

Code: US-221A USB SWITCH **US-221A** ATEN

| Length of the cable:  | 180 cm                                                                                                                  |
|-----------------------|-------------------------------------------------------------------------------------------------------------------------|
| USB standard:         | 2.0                                                                                                                     |
| Main features:        | LED indication Support for platforms: Windows, Linux, Mac, Sun Overload protection USB A / USB B cable included - 1.8 m |
| Weight:               | 0.05 kg                                                                                                                 |
| Dimensions:           | 72 x 66 x 25 mm                                                                                                         |
| Manufacturer / Brand: | ATEN                                                                                                                    |
| Guarantee:            | 2 years                                                                                                                 |

#### Rear view:

Top view:

Code: US-221A USB SWITCH **US-221A** ATEN

Device connectors:

In the kit:

Code: US-221A USB SWITCH **US-221A** ATEN

PACKAGE

Dimensions (L x W x H): 0x0x0 mm Gross Weight: 0 kg