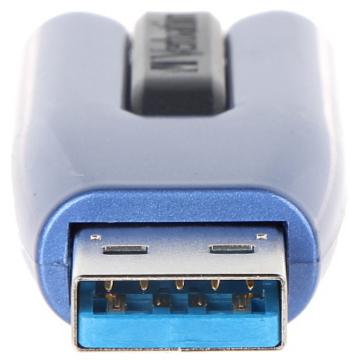

The Verbatim V3 MAX USB flash drives are modern, compact and very efficient devices. Connectivity via USB 3.0 port enables up to 175 MB/s data read speed.

| Capacity:       | 16 GB      |
|-----------------|------------|
| Connector type: | USB 3.0    |
| Read speed:     | ≤ 175 MB/s |

## User Manual Code: FD-16/49805-VERB FLASH DRIVE USB 3.0 FD-16/49805-VERB 16 GB USB 3.0 VERBATIM

| Main features:        | <ul><li>Light and durable construction</li><li>Small dimensions</li></ul> |
|-----------------------|---------------------------------------------------------------------------|
| Dimensions:           | 58 x 20 x 11 mm                                                           |
| Manufacturer / Brand: | VERBATIM                                                                  |
| Guarantee:            | 2 years                                                                   |