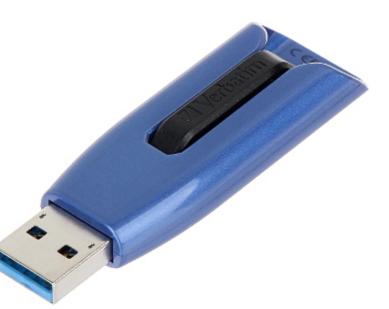

The Verbatim V3 MAX USB flash drives are modern, compact and very efficient devices. Connectivity via USB 3.0 port enables up to 175 MB/s data read speed.

| Capacity:       | 16 GB      |
|-----------------|------------|
| Connector type: | USB 3.0    |
| Read speed:     | ≤ 175 MB/s |

## User Manual Code: FD-16/49805-VERB FLASH DRIVE USB 3.0 FD-16/49805-VERB 16 GB USB 3.0 VERBATIM

| Main features:        | <ul><li>Light and durable construction</li><li>Small dimensions</li></ul> |
|-----------------------|---------------------------------------------------------------------------|
| Dimensions:           | 58 x 20 x 11 mm                                                           |
| Manufacturer / Brand: | VERBATIM                                                                  |
| Guarantee:            | 2 years                                                                   |