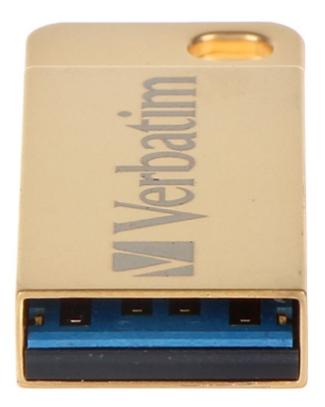

The Verbatim Metal Executive USB flash drives are modern, compact and very efficient devices.

| Capacity: | 32 GB |
|-----------|-------|
|           |       |

DELTA-OPTI Monika Matysiak; https://www.delta.poznan.pl POL; 60-713 Poznań; Graniczna 10 e-mail: delta-opti@delta.poznan.pl; tel: +(48) 61 864 69 60

## User Manual Code: FD-32/99105-VERB FLASH DRIVE USB 3.0 FD-32/99105-VERB 32 GB USB 3.0 VERBATIM

| Connector type:       | USB 3.0                                                                   |
|-----------------------|---------------------------------------------------------------------------|
| Write transfer rate:  | ~ 25 MB/s                                                                 |
| Read speed:           | ≤ 80 MB/s                                                                 |
| Main features:        | <ul><li>Light and durable construction</li><li>Small dimensions</li></ul> |
| Dimensions:           | 30 x 12 x 5 mm                                                            |
| Manufacturer / Brand: | VERBATIM                                                                  |
| Guarantee:            | 2 years                                                                   |