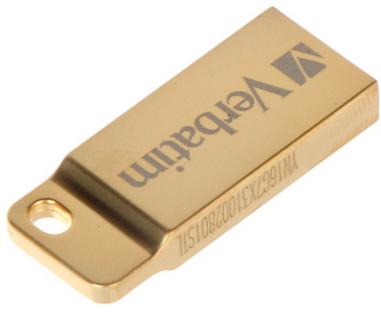

The Verbatim Metal Executive USB flash drives are modern, compact and very efficient devices.

| Capacity: | 32 GB |
|-----------|-------|
|           |       |

DELTA-OPTI Monika Matysiak; https://www.delta.poznan.pl POL; 60-713 Poznań; Graniczna 10 e-mail: delta-opti@delta.poznan.pl; tel: +(48) 61 864 69 60

## User Manual Code: FD-32/99105-VERB FLASH DRIVE USB 3.0 FD-32/99105-VERB 32 GB USB 3.0 VERBATIM

| Connector type:       | USB 3.0                                                                   |
|-----------------------|---------------------------------------------------------------------------|
| Write transfer rate:  | ~ 25 MB/s                                                                 |
| Read speed:           | ≤ 80 MB/s                                                                 |
| Main features:        | <ul><li>Light and durable construction</li><li>Small dimensions</li></ul> |
| Dimensions:           | 30 x 12 x 5 mm                                                            |
| Manufacturer / Brand: | VERBATIM                                                                  |
| Guarantee:            | 2 years                                                                   |