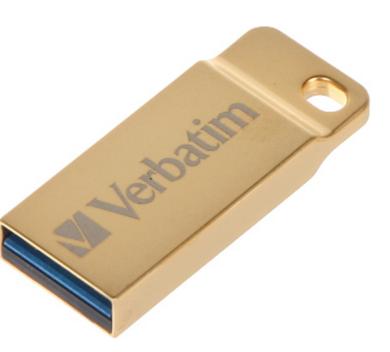

The Verbatim Metal Executive USB flash drives are modern, compact and very efficient devices.

| Capacity: | 32 GB |
|-----------|-------|
|           |       |

DELTA-OPTI Monika Matysiak; https://www.delta.poznan.pl POL; 60-713 Poznań; Graniczna 10 e-mail: delta-opti@delta.poznan.pl; tel: +(48) 61 864 69 60

## User Manual Code: FD-32/99105-VERB FLASH DRIVE USB 3.0 FD-32/99105-VERB 32 GB USB 3.0 VERBATIM

| Connector type:       | USB 3.0                                                                   |
|-----------------------|---------------------------------------------------------------------------|
| Write transfer rate:  | ~ 25 MB/s                                                                 |
| Read speed:           | ≤ 80 MB/s                                                                 |
| Main features:        | <ul><li>Light and durable construction</li><li>Small dimensions</li></ul> |
| Dimensions:           | 30 x 12 x 5 mm                                                            |
| Manufacturer / Brand: | VERBATIM                                                                  |
| Guarantee:            | 2 years                                                                   |