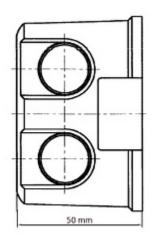

# User Manual

Code: DS-KAB86 FLUSH HOUSING **DS-KAB86** Hikvision

| Material:             | PVC                                                |
|-----------------------|----------------------------------------------------|
| Application:          | Hikvision - DS-KHxxxx, DS-Kxxxxxxx                 |
| Color:                | White                                              |
| Weight:               | 0.054 kg                                           |
| Internal dimensions:  | 68 x 68 x 48 mm<br>Mounting holes distance : 60 mm |
| External dimensions:  | 81 x 78 x 50 mm                                    |
| Manufacturer / Brand: | Hikvision                                          |
| SAP Code:             | 305700158                                          |
| Guarantee:            | 2 years                                            |

User Manual
Code: DS-KAB86
FLUSH HOUSING DS-KAB86 Hikvision

Dimensions: