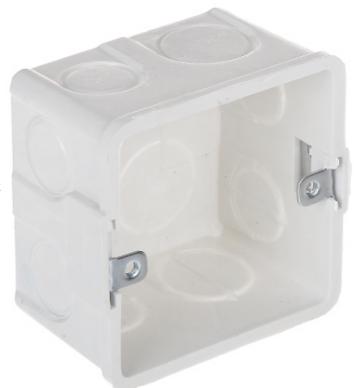

The flush mounting box is dedicated to the Hikvision DS-KH / DS-K series devices. The box is designed for mounting a single device module.

# User Manual

Code: DS-KAB86 FLUSH HOUSING **DS-KAB86** Hikvision

| Material:             | PVC                                                |
|-----------------------|----------------------------------------------------|
| Application:          | Hikvision - DS-KHxxxx, DS-Kxxxxxxx                 |
| Color:                | White                                              |
| Weight:               | 0.054 kg                                           |
| Internal dimensions:  | 68 x 68 x 48 mm<br>Mounting holes distance : 60 mm |
| External dimensions:  | 81 x 78 x 50 mm                                    |
| Manufacturer / Brand: | Hikvision                                          |
| SAP Code:             | 305700158                                          |
| Guarantee:            | 2 years                                            |