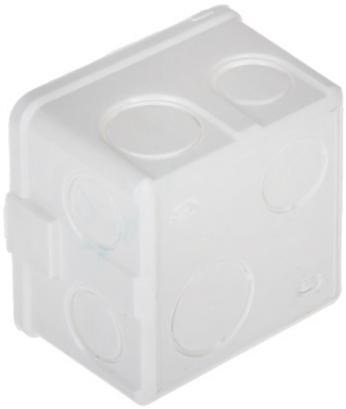

The flush mounting box is dedicated to the Hikvision DS-KH / DS-K series devices. The box is designed for mounting a single device module.

# User Manual

Code: DS-KAB86 FLUSH HOUSING **DS-KAB86** Hikvision

| Material:             | PVC                                                |
|-----------------------|----------------------------------------------------|
| Application:          | Hikvision - DS-KHxxxx, DS-Kxxxxxxx                 |
| Color:                | White                                              |
| Weight:               | 0.054 kg                                           |
| Internal dimensions:  | 68 x 68 x 48 mm<br>Mounting holes distance : 60 mm |
| External dimensions:  | 81 x 78 x 50 mm                                    |
| Manufacturer / Brand: | Hikvision                                          |
| SAP Code:             | 305700158                                          |
| Guarantee:            | 2 years                                            |