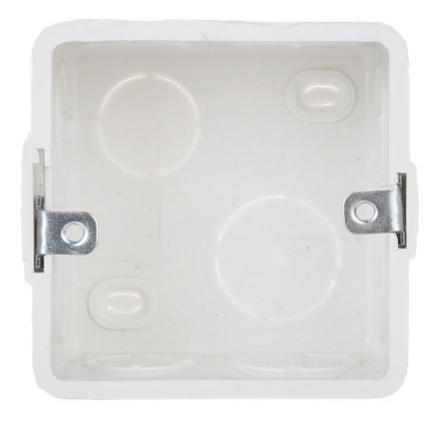

The flush mounting box is dedicated to the Hikvision DS-KH / DS-K series devices. The box is designed for mounting a single device module.

# User Manual

Code: DS-KAB86 FLUSH HOUSING **DS-KAB86** Hikvision

| Material:             | PVC                                                |
|-----------------------|----------------------------------------------------|
| Application:          | Hikvision - DS-KHxxxx, DS-Kxxxxxxx                 |
| Color:                | White                                              |
| Weight:               | 0.054 kg                                           |
| Internal dimensions:  | 68 x 68 x 48 mm<br>Mounting holes distance : 60 mm |
| External dimensions:  | 81 x 78 x 50 mm                                    |
| Manufacturer / Brand: | Hikvision                                          |
| SAP Code:             | 305700158                                          |
| Guarantee:            | 2 years                                            |