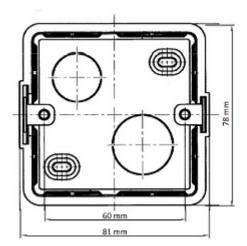

# User Manual

Code: DS-KAB86 FLUSH HOUSING **DS-KAB86** Hikvision

| Material:             | PVC                                                |
|-----------------------|----------------------------------------------------|
| Application:          | Hikvision - DS-KHxxxx, DS-Kxxxxxxx                 |
| Color:                | White                                              |
| Weight:               | 0.054 kg                                           |
| Internal dimensions:  | 68 x 68 x 48 mm<br>Mounting holes distance : 60 mm |
| External dimensions:  | 81 x 78 x 50 mm                                    |
| Manufacturer / Brand: | Hikvision                                          |
| SAP Code:             | 305700158                                          |
| Guarantee:            | 2 years                                            |

User Manual
Code: DS-KAB86
FLUSH HOUSING DS-KAB86 Hikvision

Dimensions: