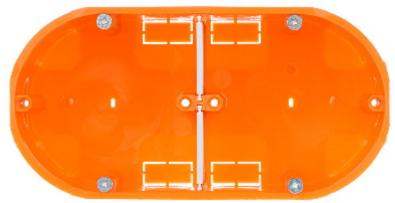

|
| Weight:                  | 0.054 kg                                                                                                                 |
| Mounting holes distance: | 60 mm                                                                                                                    |
| Dimensions:              | 140 x 71 x 63 mm                                                                                                         |
| Manufacturer / Brand:    | SIMET                                                                                                                    |
| Guarantee:               | 2 years                                                                                                                  |

### Front view:



Rear view:



# User Manual

Code: M-2X60-F FLUSH BOX 2-GANG **M-2X60-F** SIMET



The box has removable cable partitions:



PACKAGE

Dimensions (L x W x H): 0x0x0 mm

Gross Weight: 0 kg