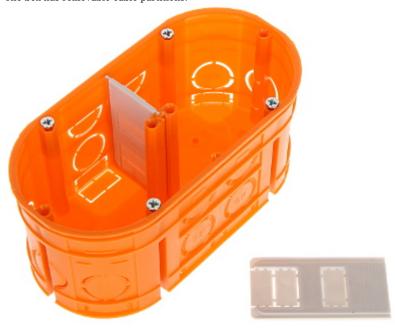

# User Manual

Code: M-2X60-F FLUSH BOX 2-GANG **M-2X60-F** SIMET

The box has removable cable partitions:

PACKAGE

Dimensions (L x W x H): 0x0x0 mm

Gross Weight: 0 kg