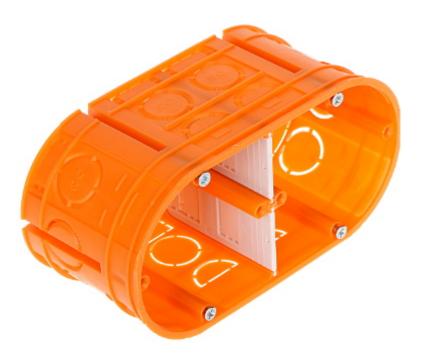

Flush mounting box.
Possibility of vertical or horizontal mounting.

Number of sections:

DELTA-OPTI Monika Matysiak; https://www.delta.poznan.pl POL; 60-713 Poznań; Graniczna 10 e-mail: delta-opti@delta.poznan.pl; tel: +(48) 61 864 69 60

## User Manual

Code: M-2X60-F FLUSH BOX 2-GANG **M-2X60-F** SIMET

| "Index of Protection":   | IP20                                                                                                                     |
|--------------------------|--------------------------------------------------------------------------------------------------------------------------|
| Main features:           | <ul> <li>Flush-mounted</li> <li>2 x 4 fixing points</li> <li>4 Mounting screws, 2 cable partitions - included</li> </ul> |
| Material:                | Plastic                                                                                                                  |
| Color:                   | Orange                                                                                                                   |
| Weight:                  | 0.054 kg                                                                                                                 |
| Mounting holes distance: | 60 mm                                                                                                                    |
| Dimensions:              | 140 x 71 x 63 mm                                                                                                         |
| Manufacturer / Brand:    | SIMET                                                                                                                    |
| Guarantee:               | 2 years                                                                                                                  |

### Front view:

Rear view: