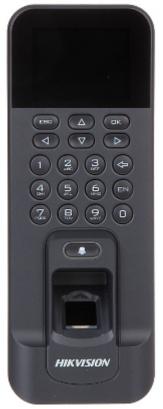

|

Panel przedni:







Widok z tyłu:













Złącza:







### Widok z boku:



Opis złączy:



DELTA-OPTI Monika Matysiak; https://www.delta.poznan.pl POL; 60-713 Poznań; Graniczna 10 e-mail: delta-opti@delta.poznan.pl; tel: +(48) 61 864 69 60

2024-07-12





W zestawie:



OPAKOWANIE

Wymiary (Dł. x Szer. x Wys.): 0x0x0 mm Waga brutto: 0 kg



DELTA-OPTI Monika Matysiak; https://www.delta.poznan.pl POL; 60-713 Poznań; Graniczna 10 e-mail: delta-opti@delta.poznan.pl; tel: +(48) 61 864 69 60

2024-07-12