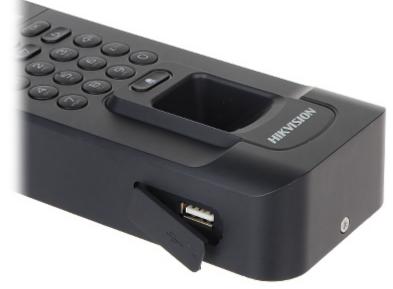

|

Panel przedni:







Widok z tyłu:













Złącza:







### Widok z boku:



Opis złączy:



DELTA-OPTI Monika Matysiak; https://www.delta.poznan.pl POL; 60-713 Poznań; Graniczna 10 e-mail: delta-opti@delta.poznan.pl; tel: +(48) 61 864 69 60

2024-07-12





W zestawie:



OPAKOWANIE

Wymiary (Dł. x Szer. x Wys.): 0x0x0 mm Waga brutto: 0 kg



DELTA-OPTI Monika Matysiak; https://www.delta.poznan.pl POL; 60-713 Poznań; Graniczna 10 e-mail: delta-opti@delta.poznan.pl; tel: +(48) 61 864 69 60

2024-07-12