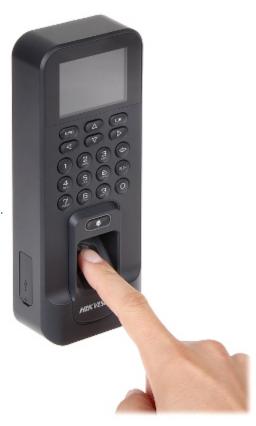

oduktu tego nie można wyrzucać razem z innymi odpadami z gospodarstwa domowego w całej UE. Aby uniknąć ewentualnego zagrożenia dla środowiska naturalnego lub zdrowia spowodowanego niekontrolowanym składowaniem odpadów, należy go przekazać do recyklingu propagując tym samym zrównoważone wykorzystanie zasobów naturalnych.

Aby zwrócić zużyty produkt, należy skorzystać z systemu odbioru i składowania tego typu sprzętu lub skontaktować się ze sprzedawcą, u które go został on kupiony. Zostanie on wówczas poddany przyjaznemu dla środowiska recyklingowi.





## Instrukcja obsługi Kod: DS-K1T804EF-1 KONTROLER DOSTĘPU **DS-K1T804EF-1** Hikvision

Kontroler DS-K1T804EF-1 może pracować w trybie autonomicznym lub trybie sieciowym. Urządzenie umożliwia jednostronną lub dwustronną kontrolę przejścia.



| Obsługa kart:                           | Unique EM 125kHz                  |
|-----------------------------------------|-----------------------------------|
| Zasięg odczytu kart:                    | max. 5 cm                         |
| Wbudowana klawiatura:                   | ¥                                 |
| Praca autonomiczna:                     | ¥                                 |
| Przycisk dzwonka:                       | ¥                                 |
| Współpraca z akumulatorem:              | -                                 |
| Czas identyfikacji:                     | < 1 s                             |
| FAR (współczynnik błędnych akceptacji): | ≤ 0.001 %                         |
| Komunikacja:                            | • RS-485<br>• TCP/IP<br>• USB 2.0