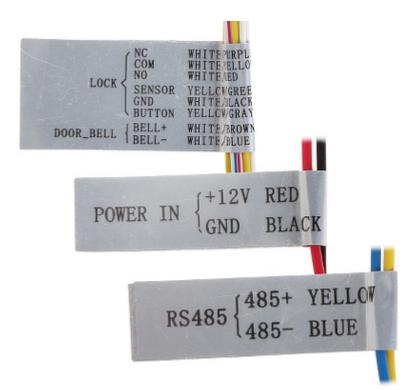

### Widok z boku:

Opis złączy:

DELTA-OPTI Monika Matysiak; https://www.delta.poznan.pl POL; 60-713 Poznań; Graniczna 10 e-mail: delta-opti@delta.poznan.pl; tel: +(48) 61 864 69 60

2024-07-12

W zestawie:

OPAKOWANIE