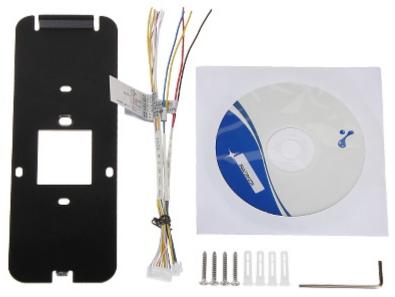

### Widok z boku:

Opis złączy:

DELTA-OPTI Monika Matysiak; https://www.delta.poznan.pl POL; 60-713 Poznań; Graniczna 10 e-mail: delta-opti@delta.poznan.pl; tel: +(48) 61 864 69 60

2024-07-12

W zestawie:

OPAKOWANIE