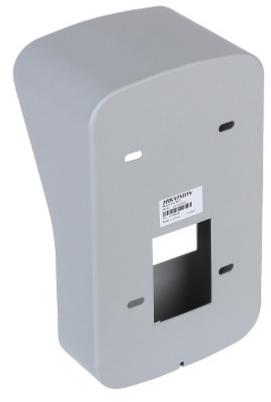

The surface mounting box with rain-shield is dedicated to the DS-KV8102-IP/VP series devices.

# User Manual

Code: DS-KAB03-V SURFACE HOUSING **DS-KAB03-V** Hikvision

| Material:             | Stainless steel   |
|-----------------------|-------------------|
| Application:          | DS-KV8102-IP/VP   |
| Color:                | Light gray        |
| Weight:               | 0.381 kg          |
| External dimensions:  | 172 x 100 x 71 mm |
| Manufacturer / Brand: | Hikvision         |
| SAP Code:             | 305700195         |
| Guarantee:            | 3 years           |

### Front view:

Side view:

User Manual
Code: DS-KAB03-V
SURFACE HOUSING DS-KAB03-V Hikvision

Rear view: