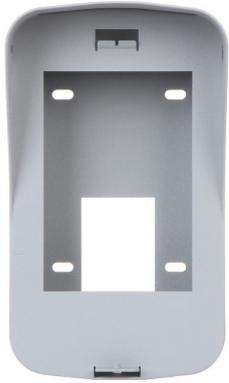

### Front view:

Side view:

User Manual
Code: DS-KAB03-V
SURFACE HOUSING DS-KAB03-V Hikvision

Rear view: