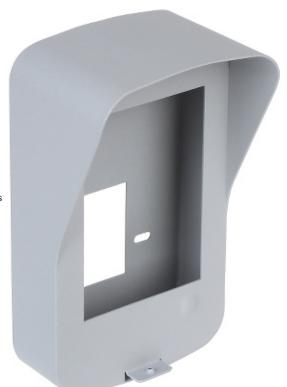

The surface mounting box with rain-shield is dedicated to the DS-KV8102-IP/VP series devices.

# User Manual

Code: DS-KAB03-V SURFACE HOUSING **DS-KAB03-V** Hikvision

| Material:             | Stainless steel   |
|-----------------------|-------------------|
| Application:          | DS-KV8102-IP/VP   |
| Color:                | Light gray        |
| Weight:               | 0.381 kg          |
| External dimensions:  | 172 x 100 x 71 mm |
| Manufacturer / Brand: | Hikvision         |
| SAP Code:             | 305700195         |
| Guarantee:            | 3 years           |

### Front view:

Side view:

User Manual
Code: DS-KAB03-V
SURFACE HOUSING DS-KAB03-V Hikvision

Rear view: