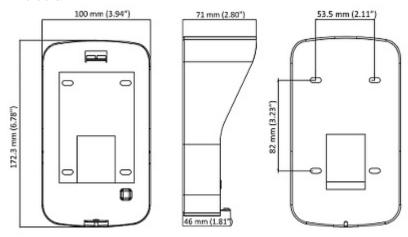

### Front view:

Side view:

User Manual
Code: DS-KAB03-V
SURFACE HOUSING DS-KAB03-V Hikvision

Rear view:

#### Dimensions:

PACKAGE

Dimensions (L x W x H): 0x0x0 mm

Gross Weight: 0 kg