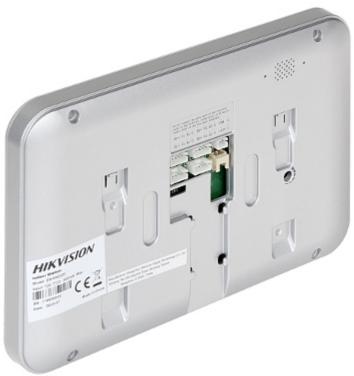

#### INDOOR PANEL: Front view:

Rear view:

Connectors:

Volume adjustment:

In the kit:

PACKAGE

Dimensions (L x W x H): 0x0x0 mm Gross Weight: 0 kg