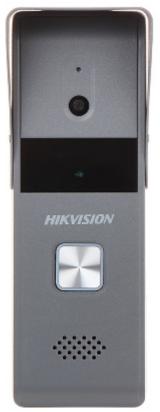

Door station: Front view:

Side view:

Mounting side view:

DS-KIS203

| DOOR STATION:              |                                                                                                                                                                                                                                |
|----------------------------|--------------------------------------------------------------------------------------------------------------------------------------------------------------------------------------------------------------------------------|
| Sensor:                    | 1/4 " CMOS                                                                                                                                                                                                                     |
| IR illuminator:            | ~                                                                                                                                                                                                                              |
| proximity reader built-in: | -                                                                                                                                                                                                                              |
| Video output:              | 1 Vpp, CVBS - pair of wires<br>compatible with HIKVISION analog video door-phone system                                                                                                                                        |
| Operation temp:            | -30 °C 70 °C                                                                                                                                                                                                                   |
| Power supply:              | 12 V DC                                                                                                                                                                                                                        |
| Power consumption:         | $\leq$ 5 W (operation)                                                                                                                                                                                                         |
| Main features:             | <ul><li> Relay output</li><li> 4-wire cable installation : 5 m (included)</li></ul>                                                                                                                                            |
| Housing:                   | Metal, Waterproof                                                                                                                                                                                                              |
| Color:                     | Graphite                                                                                                                                                                                                                       |
| "Index of Protection":     | IP65                                                                                                                                                                                                                           |
| Weight:                    | 0.46 kg                                                                                                                                                                                                                        |
| Dimensions:                | 145 x 49 x 27 mm                                                                                                                                                                                                               |
| INDOOR PANEL:              |                                                                                                                                                                                                                                |
| Shield:                    | 7 " TFT-LCD color matrix                                                                                                                                                                                                       |
| Resolution:                | 800 x 480                                                                                                                                                                                                                      |
| Main features:             | <ul> <li>Plug &amp; Play,</li> <li>Ultra-flat hands-free monitor, with speakerphone,</li> <li>Smooth volume control,</li> <li>Microphone built-in,</li> <li>Speakers built-in,</li> <li>Bidirectional communication</li> </ul> |
| Power supply:              | 12 V DC                                                                                                                                                                                                                        |
| Max. current:              | 420 mA                                                                                                                                                                                                                         |
| Power consumption:         | ≤ 5 W                                                                                                                                                                                                                          |
| Operation temp:            | -10 °C 55 °C                                                                                                                                                                                                                   |
| Weight:                    | 0.278 kg                                                                                                                                                                                                                       |
| Dimensions:                | 196 x 133 x 18 mm                                                                                                                                                                                                              |
| Manufacturer / Brand:      | Hikvision                                                                                                                                                                                                                      |
| SAP Code:                  | 305300749                                                                                                                                                                                                                      |
| Guarantee:                 | 3 years                                                                                                                                                                                                                        |