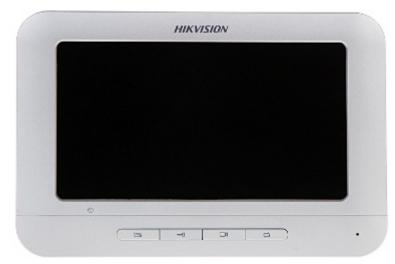

#### INDOOR PANEL: Front view:

Rear view:

Connectors:

Volume adjustment:

In the kit:

PACKAGE

Dimensions (L x W x H): 0x0x0 mm Gross Weight: 0 kg