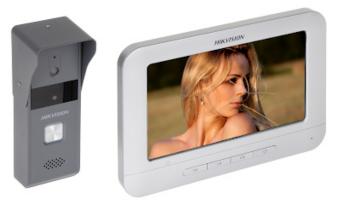

Video Doorphone set of the Hikvision brand with a door station mounted in a surface housing and a 7" colored screen. The DS-KIS203 doesn't need any additional configuration (after connecting according to the diagram the device is ready to operate).

DS-KIS203

| DOOR STATION:              |                                                                                                                                                                                                                                |
|----------------------------|--------------------------------------------------------------------------------------------------------------------------------------------------------------------------------------------------------------------------------|
| Sensor:                    | 1/4 " CMOS                                                                                                                                                                                                                     |
| IR illuminator:            | ~                                                                                                                                                                                                                              |
| proximity reader built-in: | -                                                                                                                                                                                                                              |
| Video output:              | 1 Vpp, CVBS - pair of wires<br>compatible with HIKVISION analog video door-phone system                                                                                                                                        |
| Operation temp:            | -30 °C 70 °C                                                                                                                                                                                                                   |
| Power supply:              | 12 V DC                                                                                                                                                                                                                        |
| Power consumption:         | $\leq$ 5 W (operation)                                                                                                                                                                                                         |
| Main features:             | <ul><li> Relay output</li><li> 4-wire cable installation : 5 m (included)</li></ul>                                                                                                                                            |
| Housing:                   | Metal, Waterproof                                                                                                                                                                                                              |
| Color:                     | Graphite                                                                                                                                                                                                                       |
| "Index of Protection":     | IP65                                                                                                                                                                                                                           |
| Weight:                    | 0.46 kg                                                                                                                                                                                                                        |
| Dimensions:                | 145 x 49 x 27 mm                                                                                                                                                                                                               |
| INDOOR PANEL:              |                                                                                                                                                                                                                                |
| Shield:                    | 7 " TFT-LCD color matrix                                                                                                                                                                                                       |
| Resolution:                | 800 x 480                                                                                                                                                                                                                      |
| Main features:             | <ul> <li>Plug &amp; Play,</li> <li>Ultra-flat hands-free monitor, with speakerphone,</li> <li>Smooth volume control,</li> <li>Microphone built-in,</li> <li>Speakers built-in,</li> <li>Bidirectional communication</li> </ul> |
| Power supply:              | 12 V DC                                                                                                                                                                                                                        |
| Max. current:              | 420 mA                                                                                                                                                                                                                         |
| Power consumption:         | ≤ 5 W                                                                                                                                                                                                                          |
| Operation temp:            | -10 °C 55 °C                                                                                                                                                                                                                   |
| Weight:                    | 0.278 kg                                                                                                                                                                                                                       |
| Dimensions:                | 196 x 133 x 18 mm                                                                                                                                                                                                              |
| Manufacturer / Brand:      | Hikvision                                                                                                                                                                                                                      |
| SAP Code:                  | 305300749                                                                                                                                                                                                                      |
| Guarantee:                 | 3 years                                                                                                                                                                                                                        |