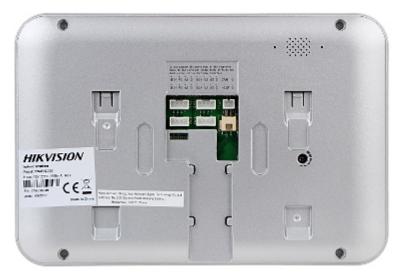

#### INDOOR PANEL: Front view:

Rear view:

Connectors:

Volume adjustment:

In the kit:

PACKAGE

Dimensions (L x W x H): 0x0x0 mm Gross Weight: 0 kg