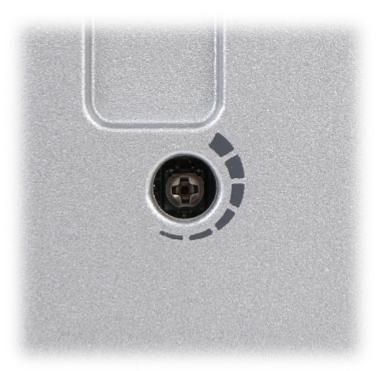

#### INDOOR PANEL: Front view:

Rear view:

Connectors:

Volume adjustment:

In the kit:

PACKAGE

Dimensions (L x W x H): 0x0x0 mm Gross Weight: 0 kg