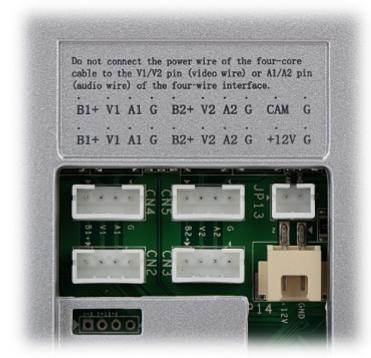

## Connectors:

Connectors description:

DELTA-OPTI Monika Matysiak; https://www.delta.poznan.pl POL; 60-713 Poznań; Graniczna 10 e-mail: delta-opti@delta.poznan.pl; tel: +(48) 61 864 69 60

2024-05-24

#### INDOOR PANEL: Front view:

Rear view:

Connectors:

Volume adjustment:

In the kit:

PACKAGE

Dimensions (L x W x H): 0x0x0 mm Gross Weight: 0 kg