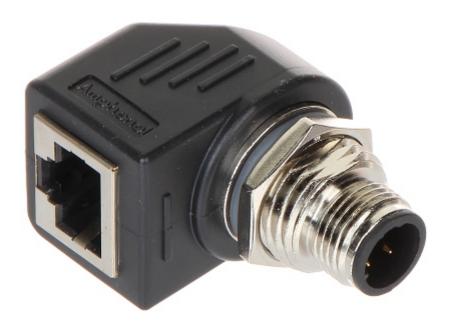

## User Manual

Code: M12D-W/RJ45-G ANGULAR ADAPTER **M12D-W/RJ45-G** 

User Manual
Code: M12D-W/RJ45-G
ANGULAR ADAPTER M12D-W/RJ45-G

| Connector type: | Angular adapter : RJ-45 socket / M12, 4-pin plug                                           |
|-----------------|--------------------------------------------------------------------------------------------|
| Material:       | Metal / PET                                                                                |
| Main features:  | Very easy and quick assembly     "Index of Protection" : IP68 - M12     Ethernet : Cat. 5e |
| Weight:         | 0.035 kg                                                                                   |
| Dimensions:     | 40.8 x 30.7 x 23 mm                                                                        |
| Guarantee:      | 2 years                                                                                    |

### Connectors:

User Manual
Code: M12D-W/RJ45-G
ANGULAR ADAPTER M12D-W/RJ45-G

Side view:

User Manual
Code: M12D-W/RJ45-G
ANGULAR ADAPTER M12D-W/RJ45-G