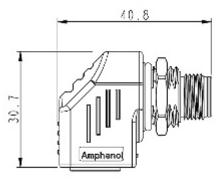

User Manual
Code: M12D-W/RJ45-G
ANGULAR ADAPTER M12D-W/RJ45-G

| Connector type: | Angular adapter : RJ-45 socket / M12, 4-pin plug                                           |
|-----------------|--------------------------------------------------------------------------------------------|
| Material:       | Metal / PET                                                                                |
| Main features:  | Very easy and quick assembly     "Index of Protection" : IP68 - M12     Ethernet : Cat. 5e |
| Weight:         | 0.035 kg                                                                                   |
| Dimensions:     | 40.8 x 30.7 x 23 mm                                                                        |
| Guarantee:      | 2 years                                                                                    |

### Connectors:

User Manual
Code: M12D-W/RJ45-G
ANGULAR ADAPTER M12D-W/RJ45-G

Side view:

User Manual
Code: M12D-W/RJ45-G
ANGULAR ADAPTER M12D-W/RJ45-G