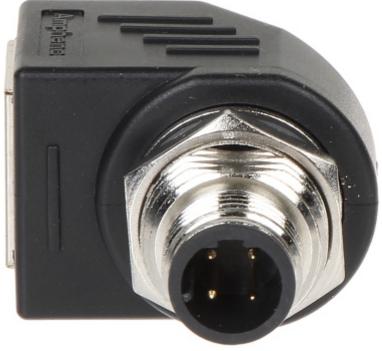

### Connectors:

User Manual
Code: M12D-W/RJ45-G
ANGULAR ADAPTER M12D-W/RJ45-G

Side view:

User Manual
Code: M12D-W/RJ45-G
ANGULAR ADAPTER M12D-W/RJ45-G