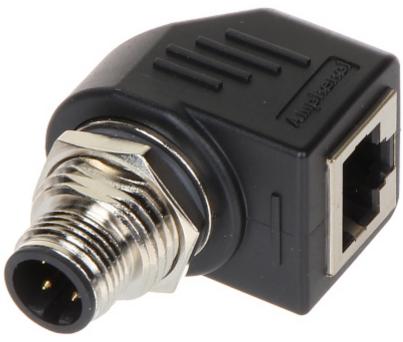

## User Manual

Code: M12D-W/RJ45-G ANGULAR ADAPTER **M12D-W/RJ45-G** 

User Manual
Code: M12D-W/RJ45-G
ANGULAR ADAPTER M12D-W/RJ45-G

| Connector type: | Angular adapter : RJ-45 socket / M12, 4-pin plug                                           |
|-----------------|--------------------------------------------------------------------------------------------|
| Material:       | Metal / PET                                                                                |
| Main features:  | Very easy and quick assembly     "Index of Protection" : IP68 - M12     Ethernet : Cat. 5e |
| Weight:         | 0.035 kg                                                                                   |
| Dimensions:     | 40.8 x 30.7 x 23 mm                                                                        |
| Guarantee:      | 2 years                                                                                    |

### Connectors:

User Manual
Code: M12D-W/RJ45-G
ANGULAR ADAPTER M12D-W/RJ45-G

Side view:

User Manual
Code: M12D-W/RJ45-G
ANGULAR ADAPTER M12D-W/RJ45-G