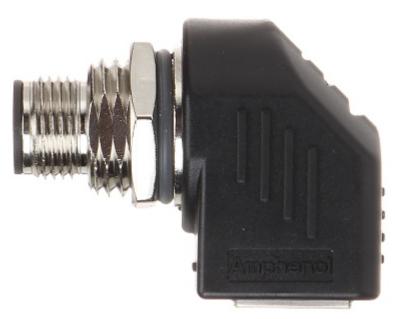

User Manual
Code: M12D-W/RJ45-G
ANGULAR ADAPTER M12D-W/RJ45-G

| Connector type: | Angular adapter : RJ-45 socket / M12, 4-pin plug                                           |
|-----------------|--------------------------------------------------------------------------------------------|
| Material:       | Metal / PET                                                                                |
| Main features:  | Very easy and quick assembly     "Index of Protection" : IP68 - M12     Ethernet : Cat. 5e |
| Weight:         | 0.035 kg                                                                                   |
| Dimensions:     | 40.8 x 30.7 x 23 mm                                                                        |
| Guarantee:      | 2 years                                                                                    |

### Connectors:

User Manual
Code: M12D-W/RJ45-G
ANGULAR ADAPTER M12D-W/RJ45-G

Side view:

User Manual
Code: M12D-W/RJ45-G
ANGULAR ADAPTER M12D-W/RJ45-G