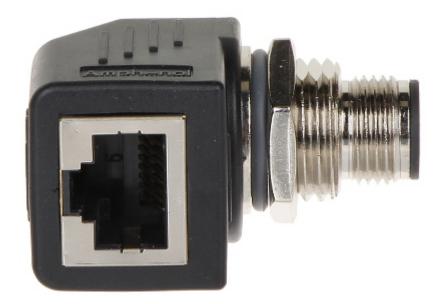

### Connectors:

User Manual
Code: M12D-W/RJ45-G
ANGULAR ADAPTER M12D-W/RJ45-G

Side view:

User Manual
Code: M12D-W/RJ45-G
ANGULAR ADAPTER M12D-W/RJ45-G