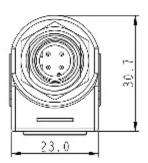

User Manual
Code: M12D-W/RJ45-G
ANGULAR ADAPTER M12D-W/RJ45-G

| Connector type: | Angular adapter : RJ-45 socket / M12, 4-pin plug                                           |
|-----------------|--------------------------------------------------------------------------------------------|
| Material:       | Metal / PET                                                                                |
| Main features:  | Very easy and quick assembly     "Index of Protection" : IP68 - M12     Ethernet : Cat. 5e |
| Weight:         | 0.035 kg                                                                                   |
| Dimensions:     | 40.8 x 30.7 x 23 mm                                                                        |
| Guarantee:      | 2 years                                                                                    |

### Connectors:

User Manual
Code: M12D-W/RJ45-G
ANGULAR ADAPTER M12D-W/RJ45-G

Side view:

User Manual
Code: M12D-W/RJ45-G
ANGULAR ADAPTER M12D-W/RJ45-G