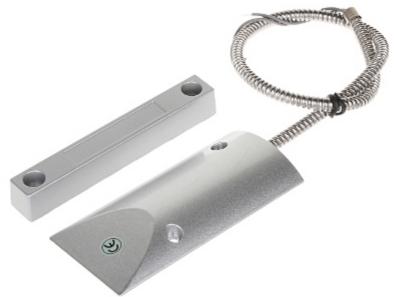

Code: KN-CA59L GATE MAGNETIC DETECTOR **KN-CA59L** 

Code: KN-CA59L GATE MAGNETIC DETECTOR KN-CA59L

The magnetic contacts can be used wherever required for controlling the status of doors, windows and/or other movable elements, e.g. for protection or monitoring of access to particular sites, spaces, facilities, in automatic control systems, etc.

The contact is designed for surface mounting.

| Detection:                     | Opening the door or window                                                                                                                                                                   |
|--------------------------------|----------------------------------------------------------------------------------------------------------------------------------------------------------------------------------------------|
| Maximum reed switched voltage: | 20 V                                                                                                                                                                                         |
| Maximal switched current:      | 10 mA                                                                                                                                                                                        |
| Make distance:                 | 19 mm                                                                                                                                                                                        |
| Break distance:                | 20 mm                                                                                                                                                                                        |
| Main features:                 | <ul> <li>Rugged, metal sealed body</li> <li>NC output - a magnet close to a reed switch - does not trigger an alarm, the contacts are closed</li> <li>Length of the cables: 40 cm</li> </ul> |
| Color:                         | Silver                                                                                                                                                                                       |
| Weight:                        | 0.18 kg (total)                                                                                                                                                                              |
| Dimensions:                    | 106 x 48 x 9.5 mm - Reed switch<br>106 x 15.5 x 15.2 mm - Magnet                                                                                                                             |
| Guarantee:                     | 2 years                                                                                                                                                                                      |