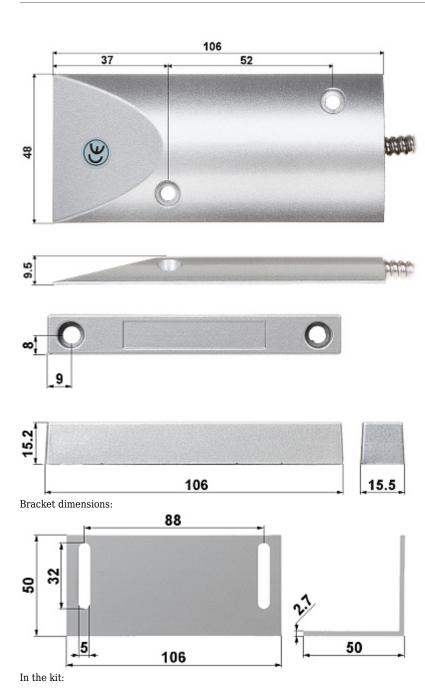

The contact is designed for surface mounting.

| Detection:                     | Opening the door or window                                                                                                                                                                   |
|--------------------------------|----------------------------------------------------------------------------------------------------------------------------------------------------------------------------------------------|
| Maximum reed switched voltage: | 20 V                                                                                                                                                                                         |
| Maximal switched current:      | 10 mA                                                                                                                                                                                        |
| Make distance:                 | 19 mm                                                                                                                                                                                        |
| Break distance:                | 20 mm                                                                                                                                                                                        |
| Main features:                 | <ul> <li>Rugged, metal sealed body</li> <li>NC output - a magnet close to a reed switch - does not trigger an alarm, the contacts are closed</li> <li>Length of the cables: 40 cm</li> </ul> |
| Color:                         | Silver                                                                                                                                                                                       |
| Weight:                        | 0.18 kg (total)                                                                                                                                                                              |
| Dimensions:                    | 106 x 48 x 9.5 mm - Reed switch<br>106 x 15.5 x 15.2 mm - Magnet                                                                                                                             |
| Guarantee:                     | 2 years                                                                                                                                                                                      |

Dimensions:

Code: KN-CA59L GATE MAGNETIC DETECTOR KN-CA59L

Code: KN-CA59L GATE MAGNETIC DETECTOR KN-CA59L

PACKAGE

Dimensions (L x W x H): 0x0x0 mm Gross Weight: 0 kg