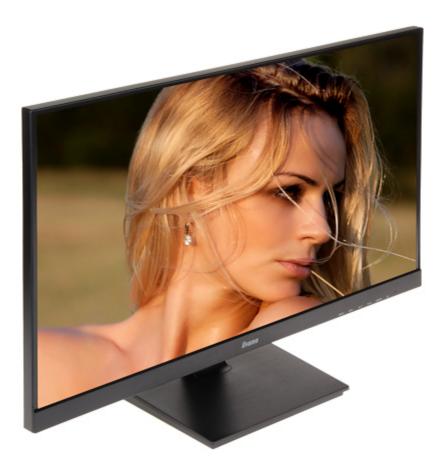

| Screen size:                | 27 "                                     |
|-----------------------------|------------------------------------------|
| Native resolution:          | 1920 x 1080 px                           |
| Aspect ratios:              | 16:9                                     |
| Matrix type:                | TN, LED backlight, Matte matrix          |
| Contrast:                   | 1000 : 1 (typical)<br>12000000 : 1 - ACR |
| Brightness:                 | 300 cd/m <sup>2</sup>                    |
| Viewable angles:            | 170 ° horizontal<br>160 ° vertical       |
| Response time:              | 1 ms                                     |
| Number of displayed colors: | 16.7 M                                   |
| Refresh frequency:          | 48 Hz 75 Hz                              |
| Speakers built-in:          | 2 x 2 W                                  |

| Signal connectors:         | <ul> <li>1 x VGA,</li> <li>1 x HDMI,</li> <li>1 x DisplayPort</li> <li>1 x Jack 3.5 mm socket - Audio input</li> <li>1 x Jack 3.5 mm socket - Headphones output</li> <li>1 x USB 2.0 B + 2 x USB 2.0 A - HUB USB</li> <li>1 x 230 V AC</li> </ul> |
|----------------------------|---------------------------------------------------------------------------------------------------------------------------------------------------------------------------------------------------------------------------------------------------|
| HDCP:                      | ¥                                                                                                                                                                                                                                                 |
| Main features:             | Built-in USB HUB                                                                                                                                                                                                                                  |
| Housing type:              | Plastic                                                                                                                                                                                                                                           |
| Power management:          | CE, TÜV-GS, Energy Star, CU                                                                                                                                                                                                                       |
| DLNA:                      | -                                                                                                                                                                                                                                                 |
| Monitor mounting standard: | VESA 100                                                                                                                                                                                                                                          |
| Robbery protection:        | ×                                                                                                                                                                                                                                                 |
| Parameters adjustment:     | OSD - using the button on the casing                                                                                                                                                                                                              |
| Power supply:              | 230 V AC                                                                                                                                                                                                                                          |
| Power consumption:         | <ul> <li>19 W (typical)</li> <li>0.5 W (in standby mode)</li> </ul>                                                                                                                                                                               |
| Weight:                    | 5.3 kg                                                                                                                                                                                                                                            |
| Dimensions:                | • 613.5 x 440.5 x 197 mm (with stand)<br>• 613.5 x 370.5 x 54 (without stand)                                                                                                                                                                     |
| Manufacturer / Brand:      | IIYAMA                                                                                                                                                                                                                                            |
| Guarantee:                 | 2 years                                                                                                                                                                                                                                           |