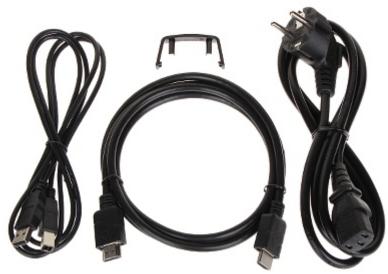

#### 2024-05-24

In the kit:

PACKAGE

Dimensions (L x W x H): 0x0x0 mm Gross Weight: 0 kg