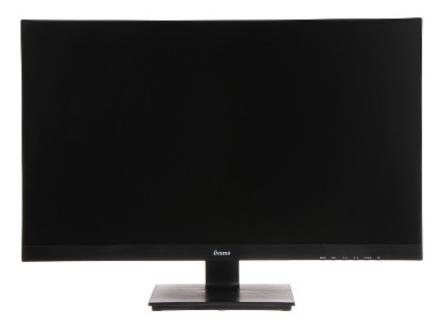

| Screen size:                | 27 "                                     |
|-----------------------------|------------------------------------------|
| Native resolution:          | 1920 x 1080 px                           |
| Aspect ratios:              | 16:9                                     |
| Matrix type:                | TN, LED backlight, Matte matrix          |
| Contrast:                   | 1000 : 1 (typical)<br>12000000 : 1 - ACR |
| Brightness:                 | 300 cd/m <sup>2</sup>                    |
| Viewable angles:            | 170 ° horizontal<br>160 ° vertical       |
| Response time:              | 1 ms                                     |
| Number of displayed colors: | 16.7 M                                   |
| Refresh frequency:          | 48 Hz 75 Hz                              |
| Speakers built-in:          | 2 x 2 W                                  |

| Signal connectors:         | <ul> <li>1 x VGA,</li> <li>1 x HDMI,</li> <li>1 x DisplayPort</li> <li>1 x Jack 3.5 mm socket - Audio input</li> <li>1 x Jack 3.5 mm socket - Headphones output</li> <li>1 x USB 2.0 B + 2 x USB 2.0 A - HUB USB</li> <li>1 x 230 V AC</li> </ul> |
|----------------------------|---------------------------------------------------------------------------------------------------------------------------------------------------------------------------------------------------------------------------------------------------|
| HDCP:                      | ¥                                                                                                                                                                                                                                                 |
| Main features:             | Built-in USB HUB                                                                                                                                                                                                                                  |
| Housing type:              | Plastic                                                                                                                                                                                                                                           |
| Power management:          | CE, TÜV-GS, Energy Star, CU                                                                                                                                                                                                                       |
| DLNA:                      | -                                                                                                                                                                                                                                                 |
| Monitor mounting standard: | VESA 100                                                                                                                                                                                                                                          |
| Robbery protection:        | ×                                                                                                                                                                                                                                                 |
| Parameters adjustment:     | OSD - using the button on the casing                                                                                                                                                                                                              |
| Power supply:              | 230 V AC                                                                                                                                                                                                                                          |
| Power consumption:         | <ul> <li>19 W (typical)</li> <li>0.5 W (in standby mode)</li> </ul>                                                                                                                                                                               |
| Weight:                    | 5.3 kg                                                                                                                                                                                                                                            |
| Dimensions:                | • 613.5 x 440.5 x 197 mm (with stand)<br>• 613.5 x 370.5 x 54 (without stand)                                                                                                                                                                     |
| Manufacturer / Brand:      | IIYAMA                                                                                                                                                                                                                                            |
| Guarantee:                 | 2 years                                                                                                                                                                                                                                           |