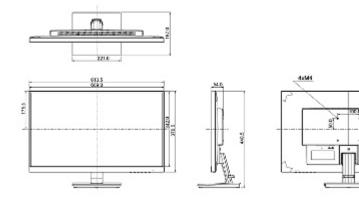

#### Dimensions:

DELTA-OPTI Monika Matysiak; https://www.delta.poznan.pl POL; 60-713 Poznań; Graniczna 10 e-mail: delta-opti@delta.poznan.pl; tel: +(48) 61 864 69 60

| Signal connectors:         | <ul> <li>1 x VGA,</li> <li>1 x HDMI,</li> <li>1 x DisplayPort</li> <li>1 x Jack 3.5 mm socket - Audio input</li> <li>1 x Jack 3.5 mm socket - Headphones output</li> <li>1 x USB 2.0 B + 2 x USB 2.0 A - HUB USB</li> <li>1 x 230 V AC</li> </ul> |
|----------------------------|---------------------------------------------------------------------------------------------------------------------------------------------------------------------------------------------------------------------------------------------------|
| HDCP:                      | ¥                                                                                                                                                                                                                                                 |
| Main features:             | Built-in USB HUB                                                                                                                                                                                                                                  |
| Housing type:              | Plastic                                                                                                                                                                                                                                           |
| Power management:          | CE, TÜV-GS, Energy Star, CU                                                                                                                                                                                                                       |
| DLNA:                      | -                                                                                                                                                                                                                                                 |
| Monitor mounting standard: | VESA 100                                                                                                                                                                                                                                          |
| Robbery protection:        | ×                                                                                                                                                                                                                                                 |
| Parameters adjustment:     | OSD - using the button on the casing                                                                                                                                                                                                              |
| Power supply:              | 230 V AC                                                                                                                                                                                                                                          |
| Power consumption:         | <ul> <li>19 W (typical)</li> <li>0.5 W (in standby mode)</li> </ul>                                                                                                                                                                               |
| Weight:                    | 5.3 kg                                                                                                                                                                                                                                            |
| Dimensions:                | • 613.5 x 440.5 x 197 mm (with stand)<br>• 613.5 x 370.5 x 54 (without stand)                                                                                                                                                                     |
| Manufacturer / Brand:      | IIYAMA                                                                                                                                                                                                                                            |
| Guarantee:                 | 2 years                                                                                                                                                                                                                                           |