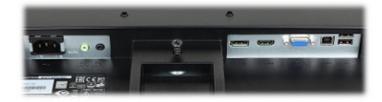

Monitor connectors:

| Signal connectors:         | <ul> <li>1 x VGA,</li> <li>1 x HDMI,</li> <li>1 x DisplayPort</li> <li>1 x Jack 3.5 mm socket - Audio input</li> <li>1 x Jack 3.5 mm socket - Headphones output</li> <li>1 x USB 2.0 B + 2 x USB 2.0 A - HUB USB</li> <li>1 x 230 V AC</li> </ul> |
|----------------------------|---------------------------------------------------------------------------------------------------------------------------------------------------------------------------------------------------------------------------------------------------|
| HDCP:                      | ¥                                                                                                                                                                                                                                                 |
| Main features:             | Built-in USB HUB                                                                                                                                                                                                                                  |
| Housing type:              | Plastic                                                                                                                                                                                                                                           |
| Power management:          | CE, TÜV-GS, Energy Star, CU                                                                                                                                                                                                                       |
| DLNA:                      | -                                                                                                                                                                                                                                                 |
| Monitor mounting standard: | VESA 100                                                                                                                                                                                                                                          |
| Robbery protection:        | ×                                                                                                                                                                                                                                                 |
| Parameters adjustment:     | OSD - using the button on the casing                                                                                                                                                                                                              |
| Power supply:              | 230 V AC                                                                                                                                                                                                                                          |
| Power consumption:         | <ul> <li>19 W (typical)</li> <li>0.5 W (in standby mode)</li> </ul>                                                                                                                                                                               |
| Weight:                    | 5.3 kg                                                                                                                                                                                                                                            |
| Dimensions:                | • 613.5 x 440.5 x 197 mm (with stand)<br>• 613.5 x 370.5 x 54 (without stand)                                                                                                                                                                     |
| Manufacturer / Brand:      | IIYAMA                                                                                                                                                                                                                                            |
| Guarantee:                 | 2 years                                                                                                                                                                                                                                           |