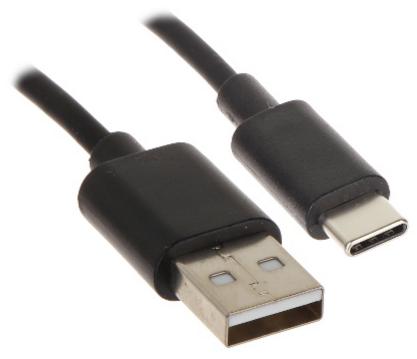

|
| Main features:  | <ul> <li>High noise immunity</li> <li>100% copper conductor</li> <li>2 x Cu - AWG 30 : Data + 2 x Cu - AWG 24 : Power supply</li> <li>Solid workmanship</li> </ul> |
| Cable diameter: | ~ 3 mm                                                                                                                                                             |
| Weight:         | 0.023 kg                                                                                                                                                           |
| Guarantee:      | 2 years                                                                                                                                                            |

### Cable connectors:



### PACKAGE

| Dimensions (L x W x H): 0x0x0 mm Gr | oss Weight: 0 kg |
|-------------------------------------|------------------|
|-------------------------------------|------------------|