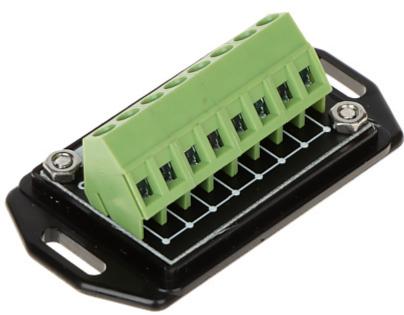

Code: LA-8
UNIVERSAL DISTRIBUTOR **LA-8** 

Connectors:

Top view:

Schematic diagram:

Code: LA-8
UNIVERSAL DISTRIBUTOR **LA-8** 

Mounting side view:

PACKAGE

Dimensions (L x W x H): 0x0x0 mm