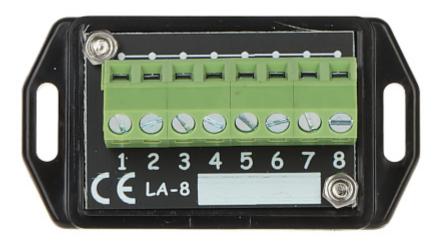

Code: LA-8
UNIVERSAL DISTRIBUTOR **LA-8** 

Connectors:

Top view:

Schematic diagram:

Code: LA-8
UNIVERSAL DISTRIBUTOR **LA-8** 

Mounting side view:

PACKAGE

Dimensions (L x W x H): 0x0x0 mm