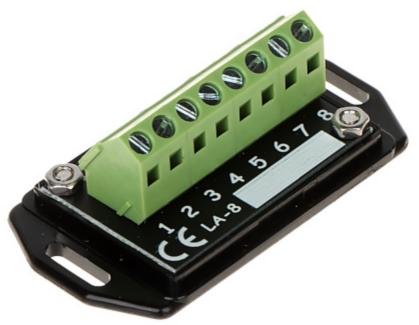

Code: LA-8
UNIVERSAL DISTRIBUTOR **LA-8** 

Code: LA-8
UNIVERSAL DISTRIBUTOR **LA-8** 

The LA-8 distributor enables fast and ordered connection of wires in a situation where a large number of wires is intended for one terminal. All terminals are connected to each other. The LA-8 distributor is great for low-voltage installations, eg alarm systems, doorphone systems, etc.

This product is ideally suited for ordering cabling in alarm installations, where we connect many detectors, relay modules and other devices to one power terminal +12V or COM.

| Number of terminal pairs: | 1                                                                                                                                                                        |
|---------------------------|--------------------------------------------------------------------------------------------------------------------------------------------------------------------------|
| Number of terminals:      | 8                                                                                                                                                                        |
| Maximal current:          | 16 A                                                                                                                                                                     |
| Protection type:          | 1                                                                                                                                                                        |
| Connectors type:          | Terminals                                                                                                                                                                |
| Main features:            | <ul> <li>Inseparable, numbered cable terminals</li> <li>A white rectangle allows to describe with a marker</li> <li>Can be mounted using screws or cable ties</li> </ul> |
| Housing type:             | PCB                                                                                                                                                                      |
| Weight:                   | 0.02 kg                                                                                                                                                                  |
| Dimensions:               | 65 x 35 x 22 mm                                                                                                                                                          |
| Manufacturer / Brand:     | DELTA                                                                                                                                                                    |
| Guarantee:                | 3 years                                                                                                                                                                  |