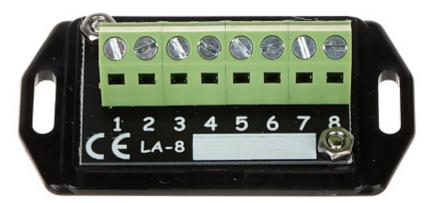

Code: LA-8
UNIVERSAL DISTRIBUTOR **LA-8** 

Code: LA-8
UNIVERSAL DISTRIBUTOR **LA-8** 

The LA-8 distributor enables fast and ordered connection of wires in a situation where a large number of wires is intended for one terminal. All terminals are connected to each other. The LA-8 distributor is great for low-voltage installations, eg alarm systems, doorphone systems, etc.

This product is ideally suited for ordering cabling in alarm installations, where we connect many detectors, relay modules and other devices to one power terminal +12V or COM.

| Number of terminal pairs: | 1                                                                                                                                                                        |
|---------------------------|--------------------------------------------------------------------------------------------------------------------------------------------------------------------------|
| Number of terminals:      | 8                                                                                                                                                                        |
| Maximal current:          | 16 A                                                                                                                                                                     |
| Protection type:          | 1                                                                                                                                                                        |
| Connectors type:          | Terminals                                                                                                                                                                |
| Main features:            | <ul> <li>Inseparable, numbered cable terminals</li> <li>A white rectangle allows to describe with a marker</li> <li>Can be mounted using screws or cable ties</li> </ul> |
| Housing type:             | PCB                                                                                                                                                                      |
| Weight:                   | 0.02 kg                                                                                                                                                                  |
| Dimensions:               | 65 x 35 x 22 mm                                                                                                                                                          |
| Manufacturer / Brand:     | DELTA                                                                                                                                                                    |
| Guarantee:                | 3 years                                                                                                                                                                  |