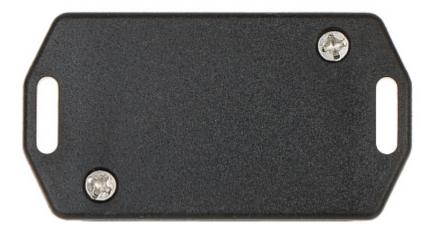

Code: LA-8
UNIVERSAL DISTRIBUTOR **LA-8** 

Connectors:

Top view:

Schematic diagram:

Code: LA-8
UNIVERSAL DISTRIBUTOR **LA-8** 

Mounting side view:

PACKAGE

Dimensions (L x W x H): 0x0x0 mm