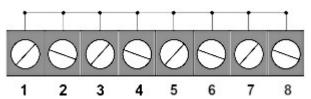

Code: LA-8
UNIVERSAL DISTRIBUTOR **LA-8** 

The LA-8 distributor enables fast and ordered connection of wires in a situation where a large number of wires is intended for one terminal. All terminals are connected to each other. The LA-8 distributor is great for low-voltage installations, eg alarm systems, doorphone systems, etc.

This product is ideally suited for ordering cabling in alarm installations, where we connect many detectors, relay modules and other devices to one power terminal +12V or COM.

| Number of terminal pairs: | 1                                                                                                                                                                        |
|---------------------------|--------------------------------------------------------------------------------------------------------------------------------------------------------------------------|
| Number of terminals:      | 8                                                                                                                                                                        |
| Maximal current:          | 16 A                                                                                                                                                                     |
| Protection type:          | 1                                                                                                                                                                        |
| Connectors type:          | Terminals                                                                                                                                                                |
| Main features:            | <ul> <li>Inseparable, numbered cable terminals</li> <li>A white rectangle allows to describe with a marker</li> <li>Can be mounted using screws or cable ties</li> </ul> |
| Housing type:             | PCB                                                                                                                                                                      |
| Weight:                   | 0.02 kg                                                                                                                                                                  |
| Dimensions:               | 65 x 35 x 22 mm                                                                                                                                                          |
| Manufacturer / Brand:     | DELTA                                                                                                                                                                    |
| Guarantee:                | 3 years                                                                                                                                                                  |

Code: LA-8
UNIVERSAL DISTRIBUTOR **LA-8** 

Connectors:

Top view:

Schematic diagram:

Code: LA-8
UNIVERSAL DISTRIBUTOR **LA-8** 

Mounting side view:

PACKAGE

Dimensions (L x W x H): 0x0x0 mm